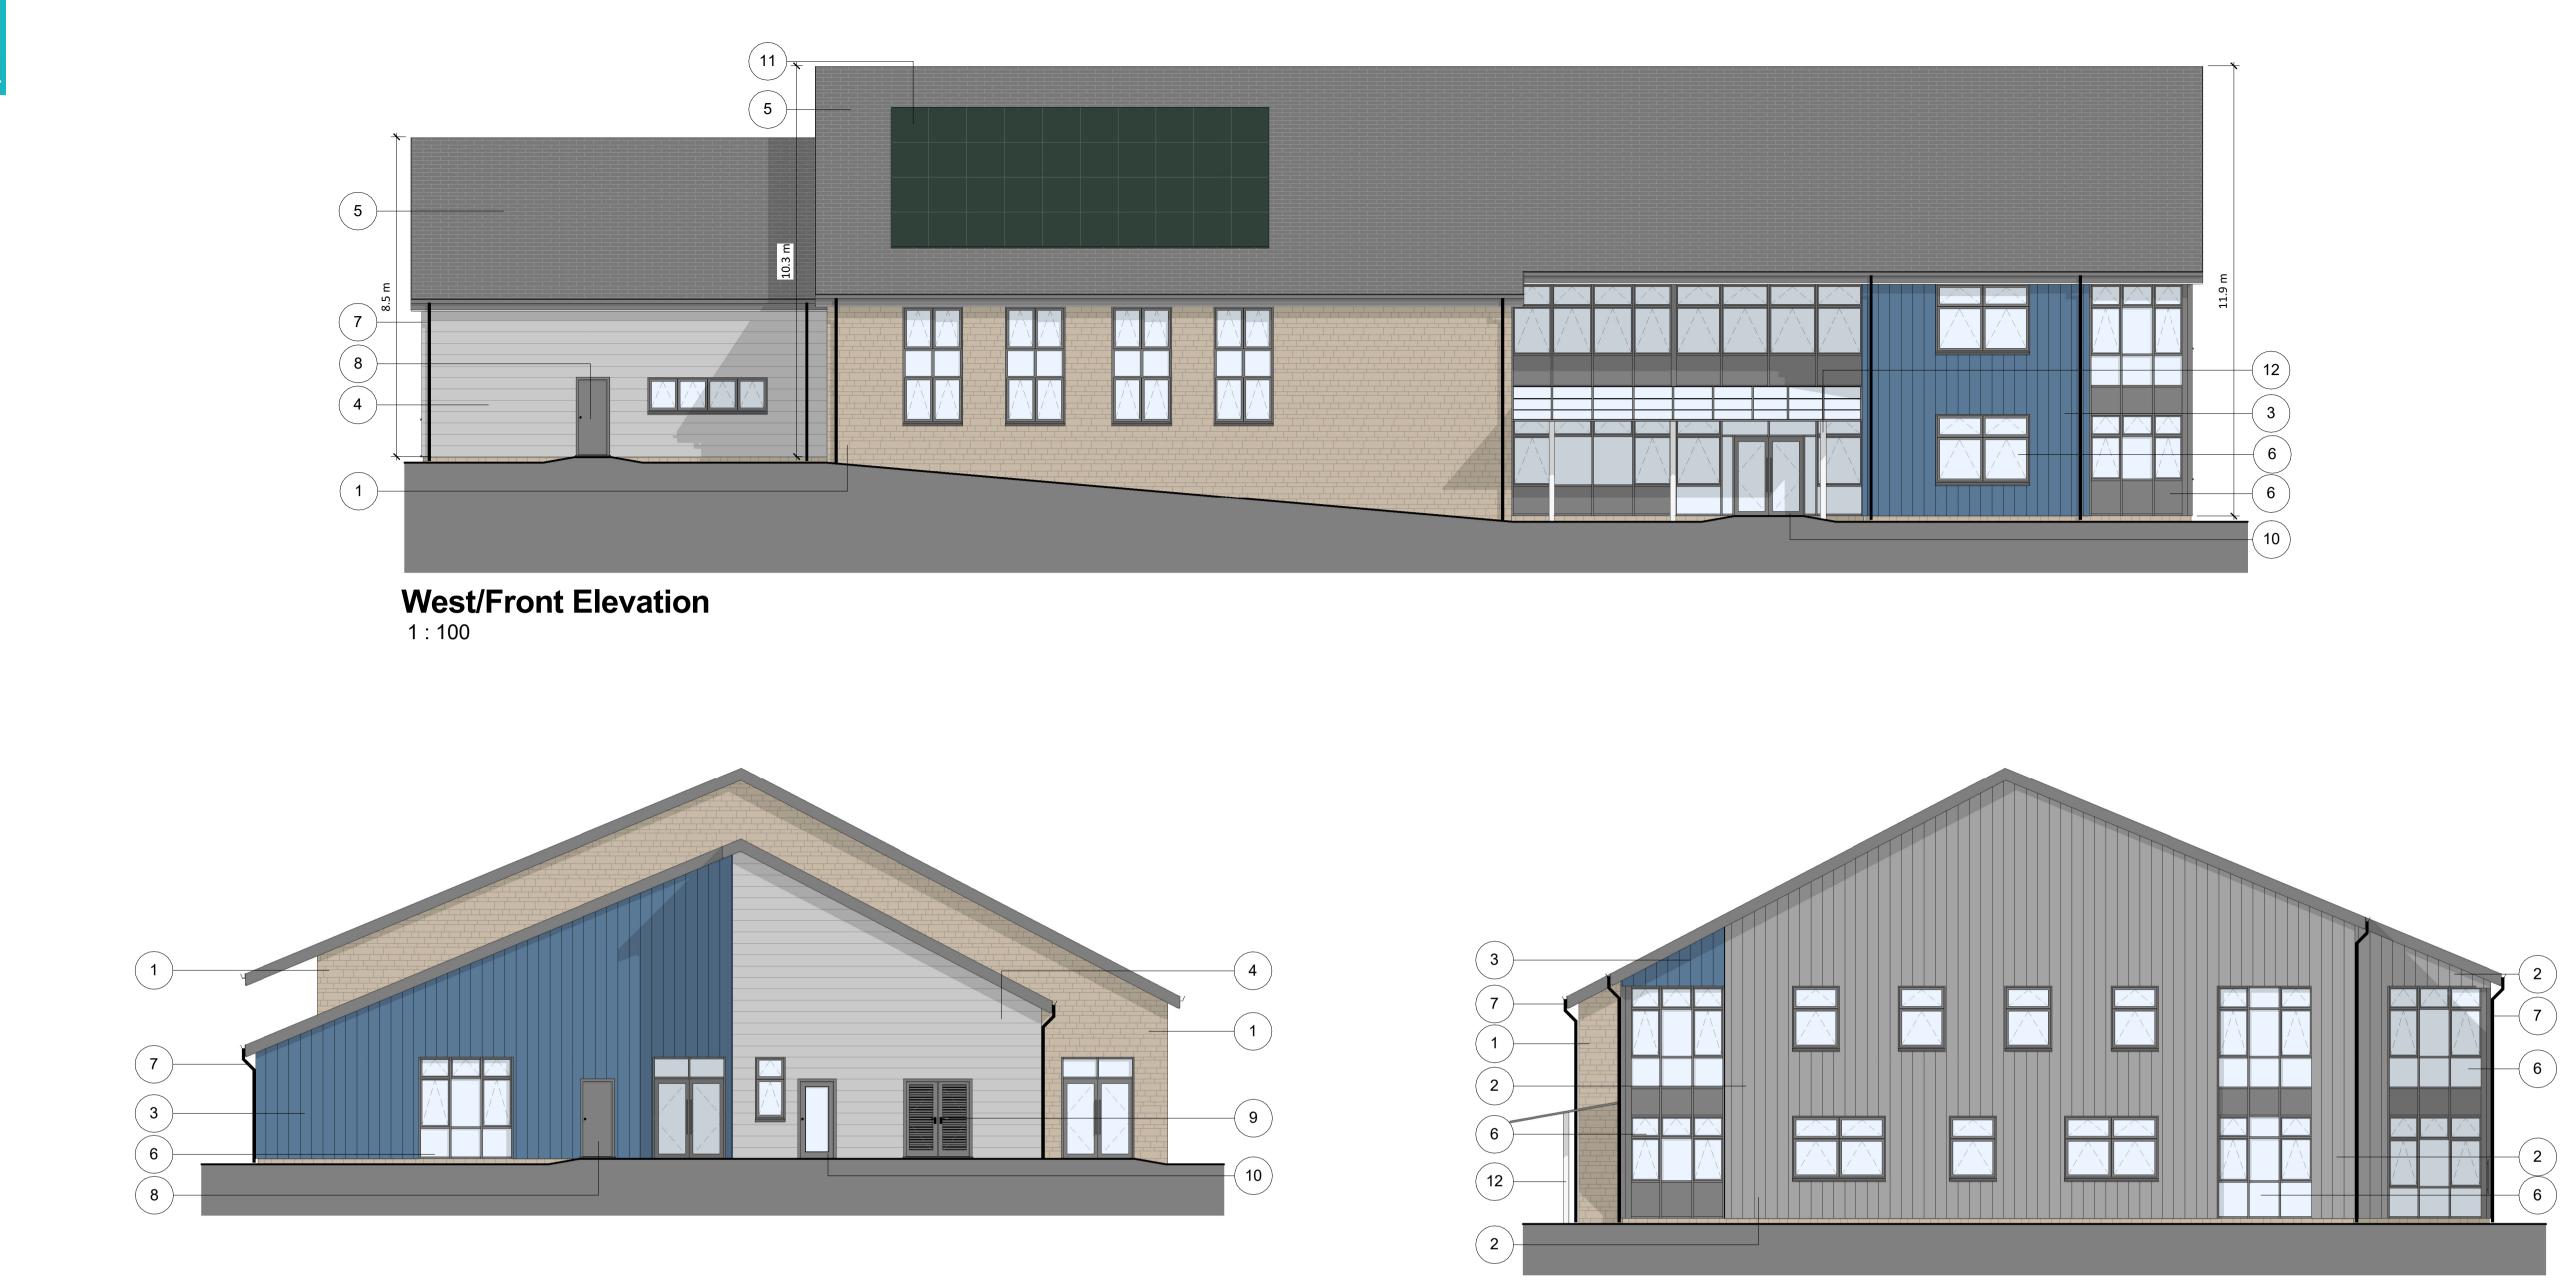

North/Playing Fields Elevation

South/Car Park Elevation

| 2. All o<br>withou<br>3. All p<br>4. Do r | of the designs a<br>ut their writter     | fy all dimensions and check level datums on site                                                                                                                              |           |
|-------------------------------------------|------------------------------------------|-------------------------------------------------------------------------------------------------------------------------------------------------------------------------------|-----------|
| withou<br>3. All µ<br>4. Do i             | ut their writter                         | are the sole property of TACP Architects Ltd and                                                                                                                              |           |
| 4. Do i                                   |                                          | n agreement                                                                                                                                                                   |           |
| 5 411 (                                   | not scale off dr                         | ations and their copyright are the property of TA<br>rawings                                                                                                                  | CP Archit |
|                                           |                                          | all be checked on site before commencment of s<br>discrepencies must be reported to TACP Archite                                                                              |           |
|                                           |                                          | discrepencies must be reported to TACE Archite                                                                                                                                |           |
| Mat                                       | Eorticrete or                            | r Mona Anstone Split Faced Stone - COLOUR                                                                                                                                     | S TRC     |
| 2                                         | 1                                        | nit Cedral Vertical Cladding - COLOURS TBC                                                                                                                                    | SIDC      |
| 3                                         | ]                                        | nit Cedral Vertical Cladding - Feature Colour -                                                                                                                               | COLOU     |
| 4                                         | <br>Marley Eterr                         | nit Cedral Horizontal Cladding - COLOURS TB                                                                                                                                   | C         |
| 5                                         | Spanish Slate                            | e Roof Tiles                                                                                                                                                                  |           |
| 6                                         | ]                                        | ted Aluminium Windows/Curtain Walling                                                                                                                                         |           |
| 7                                         | ]                                        | ted Aluminium Rainwater Goods                                                                                                                                                 |           |
| 8                                         | ]                                        | ted Aluminium Solid Door<br>ted Aluminium Louvred Door                                                                                                                        |           |
| 10                                        | ]                                        | ted Aluminium Door with Glazing                                                                                                                                               |           |
| 11                                        | ]                                        | c Roof Panels                                                                                                                                                                 |           |
| 12                                        | Glazed Cano                              | ppy with Powder Coated Aluminium Frame/C                                                                                                                                      | olumns    |
| 13                                        | Sarnafil Sing                            | le Ply Membrane                                                                                                                                                               |           |
|                                           |                                          |                                                                                                                                                                               |           |
|                                           |                                          |                                                                                                                                                                               |           |
|                                           |                                          |                                                                                                                                                                               |           |
| Revisio<br>Rev<br>A<br>B<br>C<br>D        | Date<br>02-03-17<br>21-03-17<br>24-03-17 | Description<br>Alterations made following client comments<br>Final alterations to layout following client comments<br>Issued for Final Approval<br>Issued for Pre-Application | ΗI        |
| Rev<br>A<br>B<br>C                        | Date<br>02-03-17<br>21-03-17<br>24-03-17 | Alterations made following client comments<br>Final alterations to layout following client comments<br>Issued for Final Approval                                              | HI<br>HI  |
| Rev<br>A<br>B<br>C                        | Date<br>02-03-17<br>21-03-17<br>24-03-17 | Alterations made following client comments<br>Final alterations to layout following client comments<br>Issued for Final Approval                                              | HI<br>HI  |