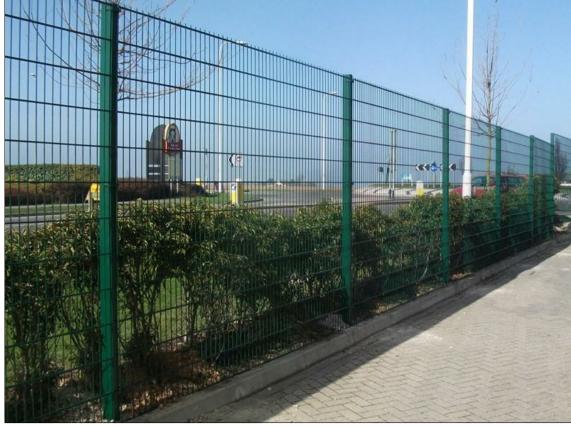

Typical Welded Mesh Fence

Typical Welded Mesh Gate

Typical Loop Top Fencing

Typical Loop Top Gate

## Fencing Types Key

Fencing Type 01 2.4m High Welded Mesh Fence (Zurich Requested)

Fencing Type 02 2.4m High Welded Mesh Gate (Zurich Requested)

Fencing Type 03

1.2m High Loop-top Fence

Fencing Type 04

1.2m High Loop-top Gate