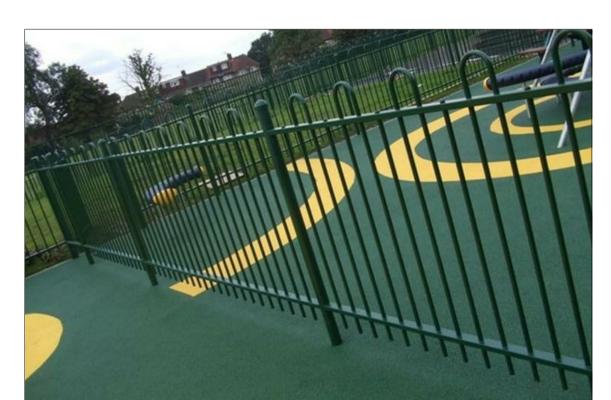

Typical Welded Mesh Fence

Typical Welded Mesh Gate

Typical Loop Top Fencing

Typical Loop Top Gate

## Fencing Types Key

Fencing Type 01 2.4m High Welded Mesh Fence (Zurich Requested)

Fencing Type 02 2.4m High Welded Mesh Gate (Zurich Requested)

Fencing Type 03

1.2m High Loop-top Fence

Fencing Type 04

1.2m High Loop-top Gate

Fencing Type 05 1.5m High Loop-top Fence

Gabion Wall
Gabion Retaining Wall

Existing Fencing Existing Perimeter Fence to be preserved

Boundary Wall Existing Boundary Wall to be preserved/Built to Match

**Secure Perimeter** 