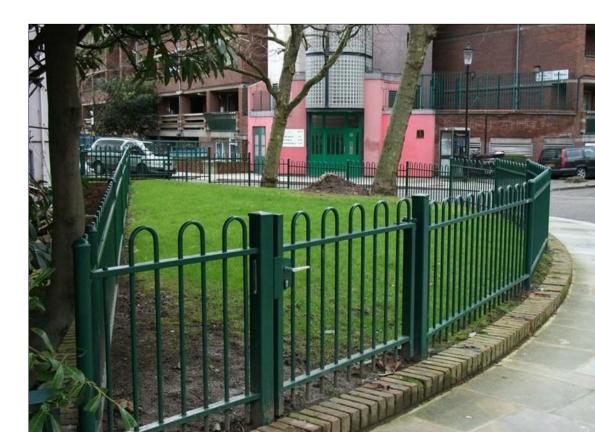

Typical Welded Mesh Fence

Typical Welded Mesh Gate

Typical Loop Top Fencing

Typical Loop Top Gate

## Fencing Types Key

Fencing Type 01 2.4m High Welded Mesh Fence (Zurich Requested)

Fencing Type 02 2.4m High Welded Mesh Gate (Zurich Requested)

Fencing Type 03

1.2m High Loop-top Fence

Fencing Type 04

1.2m High Loop-top Gate