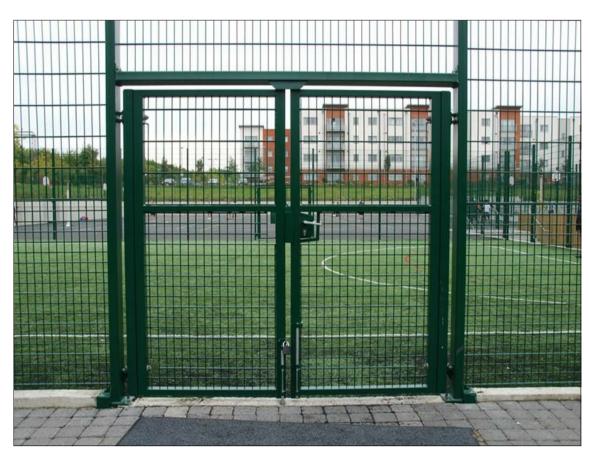

Typical Welded Mesh Fence

Typical Welded Mesh Gate

Typical Loop Top Fencing

Typical Loop Top Gate

## Fencing Types Key

Fencing Type 01 2.4m High Welded Mesh Fence (Zurich Requested)

Fencing Type 02 2.4m High Welded Mesh Gate (Zurich Requested)

Fencing Type 03

1.2m High Loop-top Fence

Fencing Type 04

1.2m High Loop-top Gate