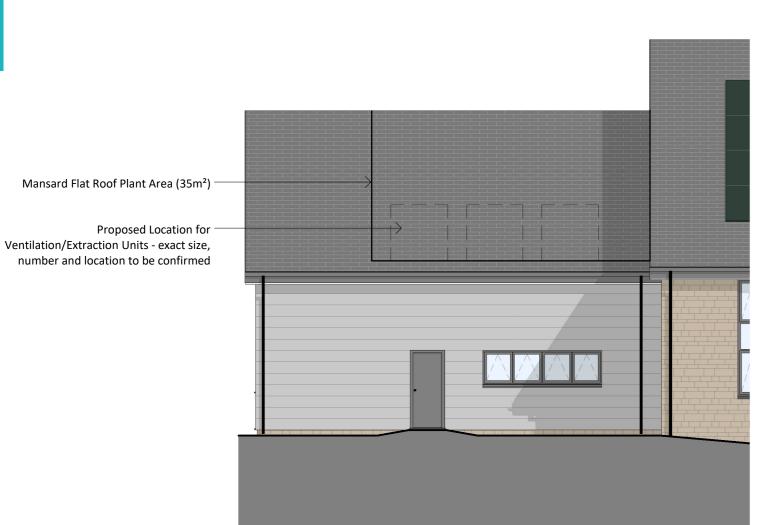

**West/Front Elevation - Ventilation** 1:100

Ventilation/Extraction Units - exact size, number and location to be confirmed