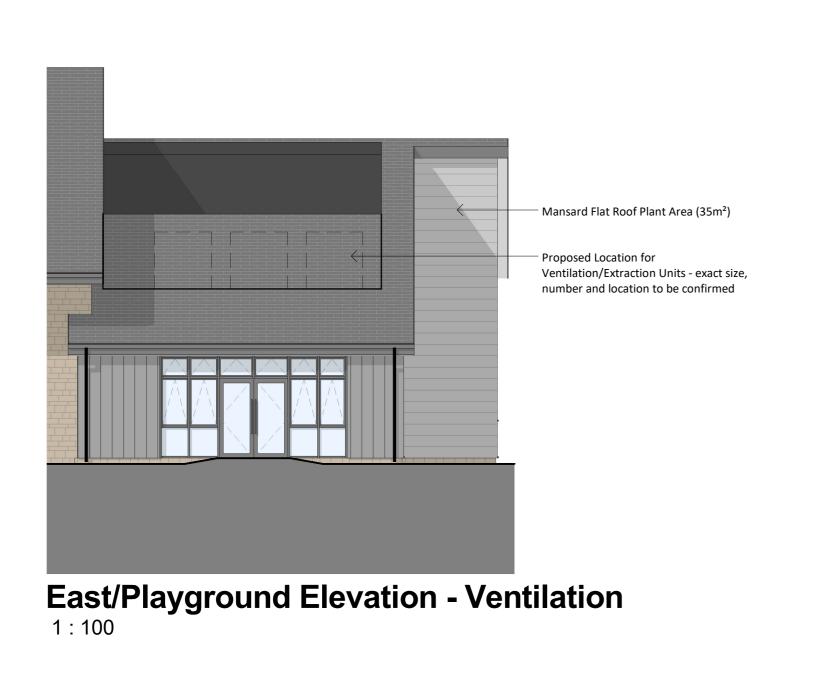

**West/Front Elevation - Ventilation** 1:100



Ventilation/Extraction Units - exact size, number and location to be confirmed

## General Notes

1. Contractor to verify all dimensions and check level datums on site

2. All of the designs are the sole property of TACP Architects Ltd and may not be used without their written agreement

3. All prints, specifications and their copyright are the property of TACP Architects Ltd

4. Do not scale off drawings

5. All dimensions shall be checked on site before commencment of shop drawings, manufacture and all discrepencies must be reported to TACP



| Archite                                                   | ects Ltd                                                                                                                                                      |