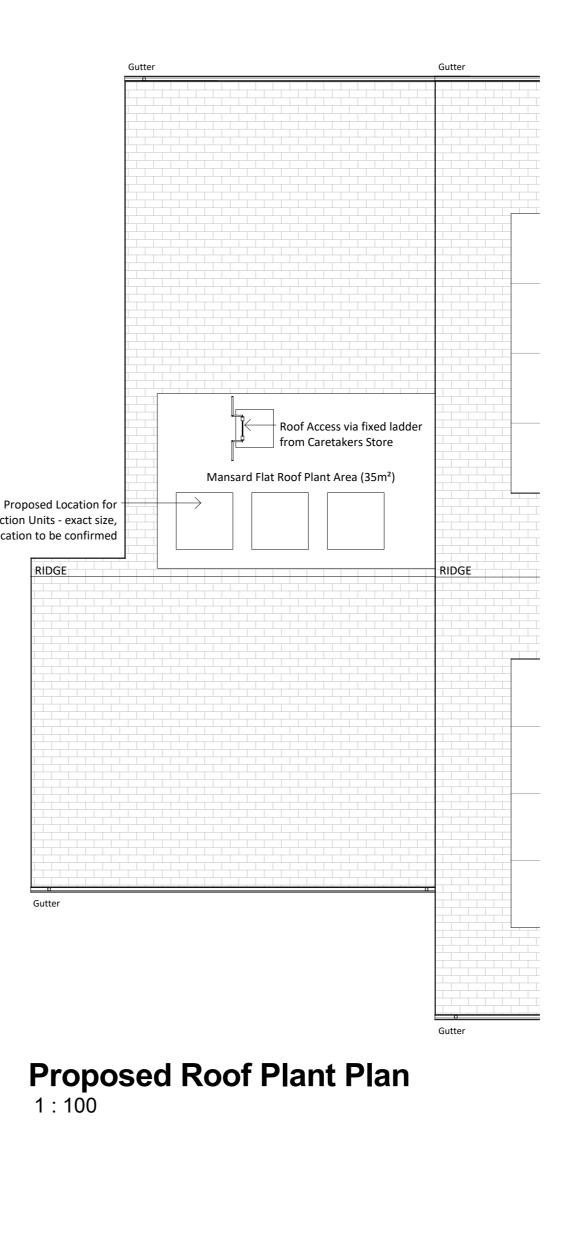

**West/Front Elevation - Ventilation** 1:100



Ventilation/Extraction Units - exact size, number and location to be confirmed

## General Notes

1. Contractor to verify all dimensions and check level datums on site

2. All of the designs are the sole property of TACP Architects Ltd and may not be used without their written agreement

3. All prints, specifications and their copyright are the property of TACP Architects Ltd

4. Do not scale off drawings

5. All dimensions shall be checked on site before commencment of shop drawings, manufacture and all discrepencies must be reported to TACP



| Archite                                                   | ects Ltd                                                                                                                                                      |                         |                |                      |                                     |                           |  |
|-----------------------------------------------------------|---------------------------------------------------------------------------------------------------------------------------------------------------------------|-------------------------|----------------|----------------------|-------------------------------------|---------------------------|--|
|                                                           |