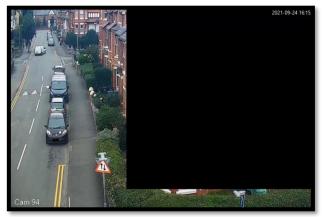

Figure 1; Google image with proposed location

Figure 2; Actual privacy zone on a current camera view

The installation of these cameras is being funded from a 'Better Open Spaces Project' which forms part of the government's concerted action to improve local areas. https://levellingup.campaign.gov.uk/what-is-levelling-up

As your home falls within the area of proposed camera we are giving you the opportunity to feed in your views please. We wish to reassure you that any windows of property directly adjacent to a CCTV camera will be screened by using privacy zones (black squares as in example above) making it impossible for any operator to breach your privacy. <a href="https://www.conwy.gov.uk/privacynotices">https://www.conwy.gov.uk/privacynotices</a>