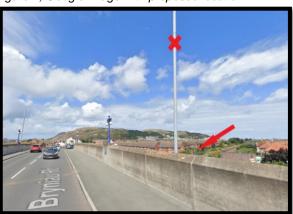

## TEMPORARY CCTV CAMERA - Maesdu Bridge/Bryniau Road

Proposed location is on Maesdu Bridge overlooking Green area rear of Cae Mawr.

We are writing to inform you that Conwy County Borough Council are considering the installation of a temporary Public Space CCTV Camera at a location near you as shown below;

Figure 1; Google image with proposed location

Figure 2; Actual privacy zone on a current camera view

The installation of these cameras is being funded from a 'Better Open Spaces Project' which forms part of the government's concerted action to improve local areas. https://levellingup.campaign.gov.uk/what-is-levelling-up