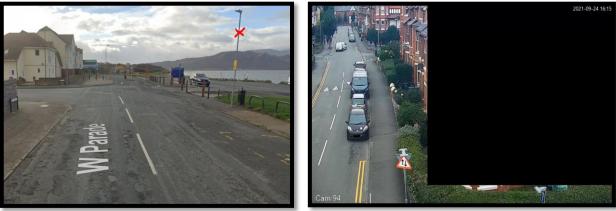

## TEMPORARY CCTV CAMERA – Dale Road Car Park Llandudno

Proposed location is on West Shore overlooking the car park and promenade area.

We are writing to inform you that Conwy County Borough Council are considering the installation of a temporary Public Space CCTV Camera at a location near you as shown below;

Figure 1; Google image with proposed location

Figure 2; Actual privacy zone on a current camera view

The installation of these cameras is being funded from a 'Better Open Spaces Project' which forms part of the government's concerted action to improve local areas <a href="https://levellingup.campaign.gov.uk/what-is-levelling-up">https://levellingup.campaign.gov.uk/what-is-levelling-up</a>