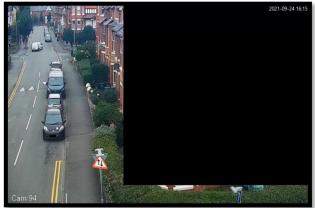

Dyddiad / Date: April 2024

Figure 1; Google image with proposed location, pole 04

Figure 2; Actual privacy zone on a current camera view

The installation of these cameras is being funded from a 'Better Open Spaces Project' which forms part of the government's concerted action to improve local areas. <u>https://levellingup.campaign.gov.uk/what-is-levelling-up</u>

As your home falls within the area of proposed camera we are giving you the opportunity to feed in your views please. We wish to reassure you that any windows of property directly adjacent to a CCTV camera will be screened by using privacy zones (black squares as in example above) making it impossible for any operator to breach your privacy. <u>https://www.conwy.gov.uk/privacynotices</u>