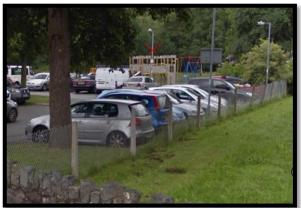

## **TEMPORARY CCTV CAMERA – Gyffin Conwy**

Proposed location is in Gyffin, at Mill Hill Car park overlooking park area.

We are writing to inform you that Conwy County Borough Council are considering the installation of a temporary Public Space CCTV Camera at a location near you as shown below;

Dyddiad / Date: April 2024

Figure 1; Google image with proposed location, pole 04

Figure 2; Actual privacy zone on a current camera view

The installation of these cameras is being funded from a 'Better Open Spaces Project' which forms part of the government's concerted action to improve local areas. <u>https://levellingup.campaign.gov.uk/what-is-levelling-up</u>