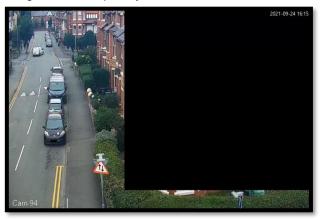

Figure 1; Google image with proposed location

Figure 2; Actual privacy zone on a current camera view

The installation of these cameras is being funded from a 'Better Open Spaces Project' which forms part of the government's concerted action to improve local areas What is Levelling Up? - Levelling Up https://levellingup.campaign.gov.uk/what-is-levelling-up

As your home falls within the area of proposed camera we are giving you the opportunity to feed in your views please. We wish to reassure you that any windows of property directly adjacent to a CCTV camera will be screened by using privacy zones (black squares as in example above) making it impossible for any operator to breach your privacy. Conwy County Borough Council Full Privacy Notice