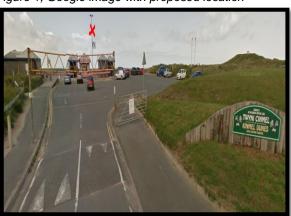

## TEMPORARY CCTV CAMERA – Kinmel Dunes Car Park

Proposed location is Kinmel Dunes overlooking the car park and promenade area.

We are writing to inform you that Conwy County Borough Council are considering the installation of a temporary Public Space CCTV Camera at a location near you as shown below;

Figure 1; Google image with proposed location

Figure 2; Actual privacy zone on a current camera view

The installation of these cameras is being funded from a 'Better Open Spaces Project' which forms part of the government's concerted action to improve local areas What is Levelling Up? - Levelling Up https://levellingup.campaign.gov.uk/what-is-levelling-up