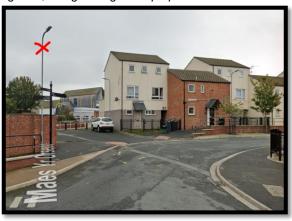

## TEMPORARY CCTV CAMERA - Maes Yr Orsedd, Llandudno.

Proposed location is on Maes Yr Orsedd overlooking the play areas

We are writing to inform you that Conwy County Borough Council are considering the installation of a temporary Public Space CCTV Camera at a location near you as shown below;

Figure 1; Google image with proposed location

Figure 2; Actual privacy zone on a current camera view

The installation of these cameras is being funded from a 'Better Open Spaces Project' which forms part of the government's concerted action to improve local areas. https://levellingup.campaign.gov.uk/what-is-levelling-up