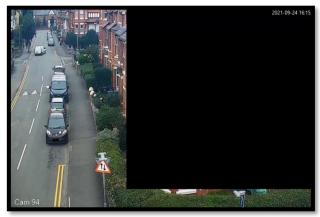

Figure 1; Google image with proposed location

Figure 2; Actual privacy zone on a current camera view

The installation of these cameras is being funded from a 'Better Open Spaces Project' which forms part of the government's concerted action to improve local areas. https://levellingup.campaign.gov.uk/what-is-levelling-up

As your home falls within the area of proposed camera we are giving you the opportunity to feed in your views please. We wish to reassure you that any windows of property directly adjacent to a CCTV camera will be screened by using privacy zones (black squares as in example above) making it impossible for any operator to breach your privacy. <a href="https://www.conwy.gov.uk/privacynotices">https://www.conwy.gov.uk/privacynotices</a>