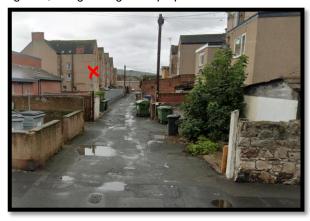

## TEMPORARY CCTV CAMERA - Pensarn

Proposed location is on, Pensarn Alley West pointing along length of alley.

We are writing to inform you that Conwy County Borough Council are considering the installation of a temporary Public Space CCTV Camera at a location near you as shown below;

Figure 1; Google image with proposed location

Figure 2; Actual privacy zone on a current camera view

The installation of these cameras is being funded from a 'Better Open Spaces Project' which forms part of the government's concerted action to improve local areas. https://levellingup.campaign.gov.uk/what-is-levelling-up