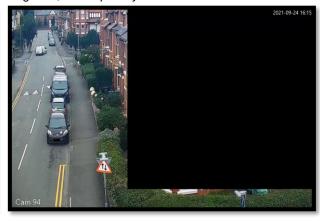

Figure 1; Google image with proposed location

Figure 2; Actual privacy zone on a current camera view

The installation of these cameras is being funded from a 'Better Open Spaces Project' which forms part of the government's concerted action to improve local areas. https://levellingup.campaign.gov.uk/what-is-levelling-up

As your home falls within the area of proposed camera we are giving you the opportunity to feed in your views please. We wish to reassure you that any windows of property directly adjacent to a CCTV camera will be screened by using privacy zones (black squares as in example above) making it impossible for any operator to breach your privacy. <a href="https://www.conwy.gov.uk/privacynotices">https://www.conwy.gov.uk/privacynotices</a>