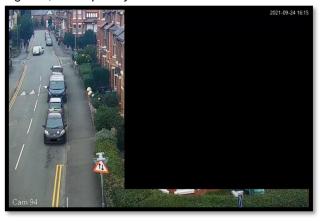

Figure 1; Google image with proposed location

Figure 2; Actual privacy zone on a current camera view

The installation of these cameras is being funded from a 'Better Open Spaces Project' which forms part of the government's concerted action to improve local areas. https://levellingup.campaign.gov.uk/what-is-levelling-up

As your home falls within the area of proposed camera we are giving you the opportunity to feed in your views please. We wish to reassure you that any windows of property directly adjacent to a CCTV camera will be screened by using privacy zones (black squares as in example above) making it impossible for any operator to breach your privacy. <a href="https://www.conwy.gov.uk/privacynotices">https://www.conwy.gov.uk/privacynotices</a>