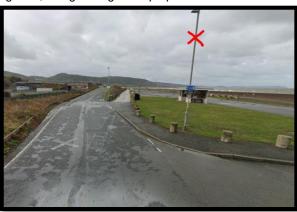

## TEMPORARY CCTV CAMERA - Pensarn

Proposed location is on Pensarn Promenade pointing towards public toilets.

We are writing to inform you that Conwy County Borough Council are considering the installation of a temporary Public Space CCTV Camera at a location near you as shown below;

Figure 1; Google image with proposed location

Figure 2; Actual privacy zone on a current camera view

The installation of these cameras is being funded from a 'Better Open Spaces Project' which forms part of the government's concerted action to improve local areas. https://levellingup.campaign.gov.uk/what-is-levelling-up