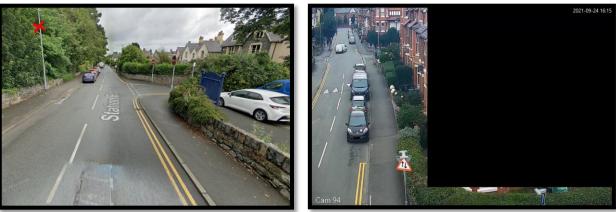

## TEMPORARY CCTV CAMERA – Station Road Car Park, Llanfairfechan

Proposed location is on Station Road overlooking the car park and recycling area.

We are writing to inform you that Conwy County Borough Council are considering the installation of a temporary Public Space CCTV Camera at a location near you as shown below;

Figure 1; Google image with proposed location

Figure 2; Actual privacy zone on a current camera view

The installation of these cameras is being funded from a 'Better Open Spaces Project' which forms part of the government's concerted action to improve local areas <a href="https://levellingup.campaign.gov.uk/what-is-levelling-up">https://levellingup.campaign.gov.uk/what-is-levelling-up</a>