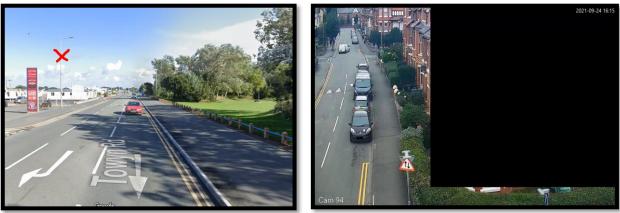

## **TEMPORARY CCTV CAMERA – Towyn**

Proposed location is on main road by Tir Prince overlooking the park area.

We are writing to inform you that Conwy County Borough Council are considering the installation of a temporary Public Space CCTV Camera at a location near you as shown below;

Figure 1; Google image with proposed location

Figure 2; Actual privacy zone on a current camera view

The installation of these cameras is being funded from a 'Better Open Spaces Project' which forms part of the government's concerted action to improve local areas. <u>https://levellingup.campaign.gov.uk/what-is-levelling-up</u>

As your home falls within the area of proposed camera we are giving you the opportunity to feed in your views please. We wish to reassure you that any windows of property directly adjacent to a CCTV camera will be screened by using privacy zones (black squares as in example above) making it impossible for any operator to breach your privacy. <u>https://www.conwy.gov.uk/privacynotices</u>