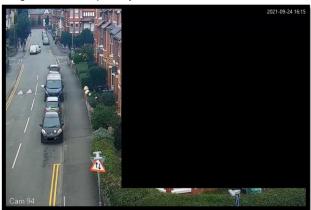

Figure 1; Google image with proposed location

Figure 2; Actual privacy zone on a current camera view

The installation of these cameras is being funded from a 'Better Open Spaces Project' which forms part of the government's concerted action to improve local areas What is Levelling Up? - Levelling Up?

As your home falls within the area of proposed camera we are giving you the opportunity to feed in your views please. We wish to reassure you that any windows of property directly adjacent to a CCTV camera will be screened by using privacy zones (black squares as in example above) making it impossible for any operator to breach your privacy. Conwy County Borough Council Full Privacy Notice