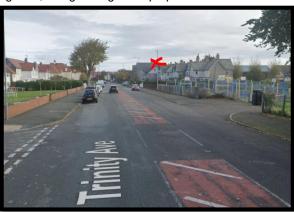

## **TEMPORARY CCTV CAMERA – Trinity Park**

Proposed location is Trinity Avenue, Llandudno looking over park area

We are writing to inform you that Conwy County Borough Council are considering the installation of a temporary Public Space CCTV Camera at a location near you as shown below;

Figure 1; Google image with proposed location

Figure 2; Actual privacy zone on a current camera view

The installation of these cameras is being funded from a 'Better Open Spaces Project' which forms part of the government's concerted action to improve local areas What is Levelling Up? - Levelling Up?