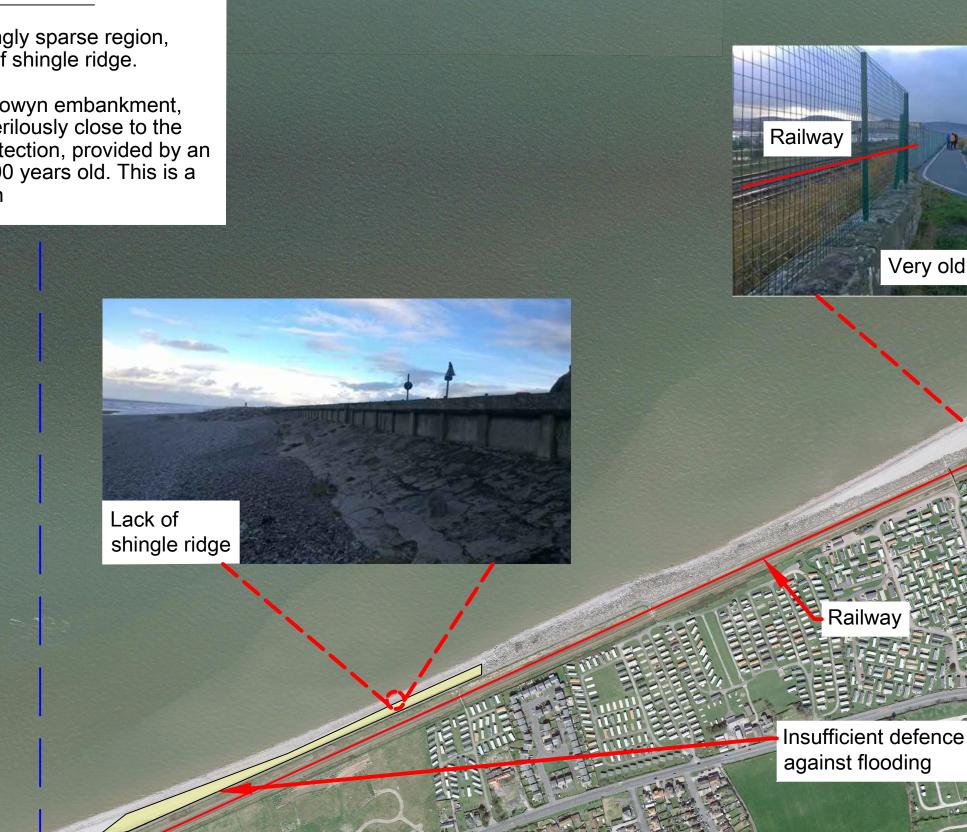

#### Description and issues

- •Low-lying and strikingly sparse region, with a distinct lack of shingle ridge.
- •To the west of the Towyn embankment, the railway line is perilously close to the beach, with little protection, provided by an old seawall, circa 100 years old. This is a key area for concern