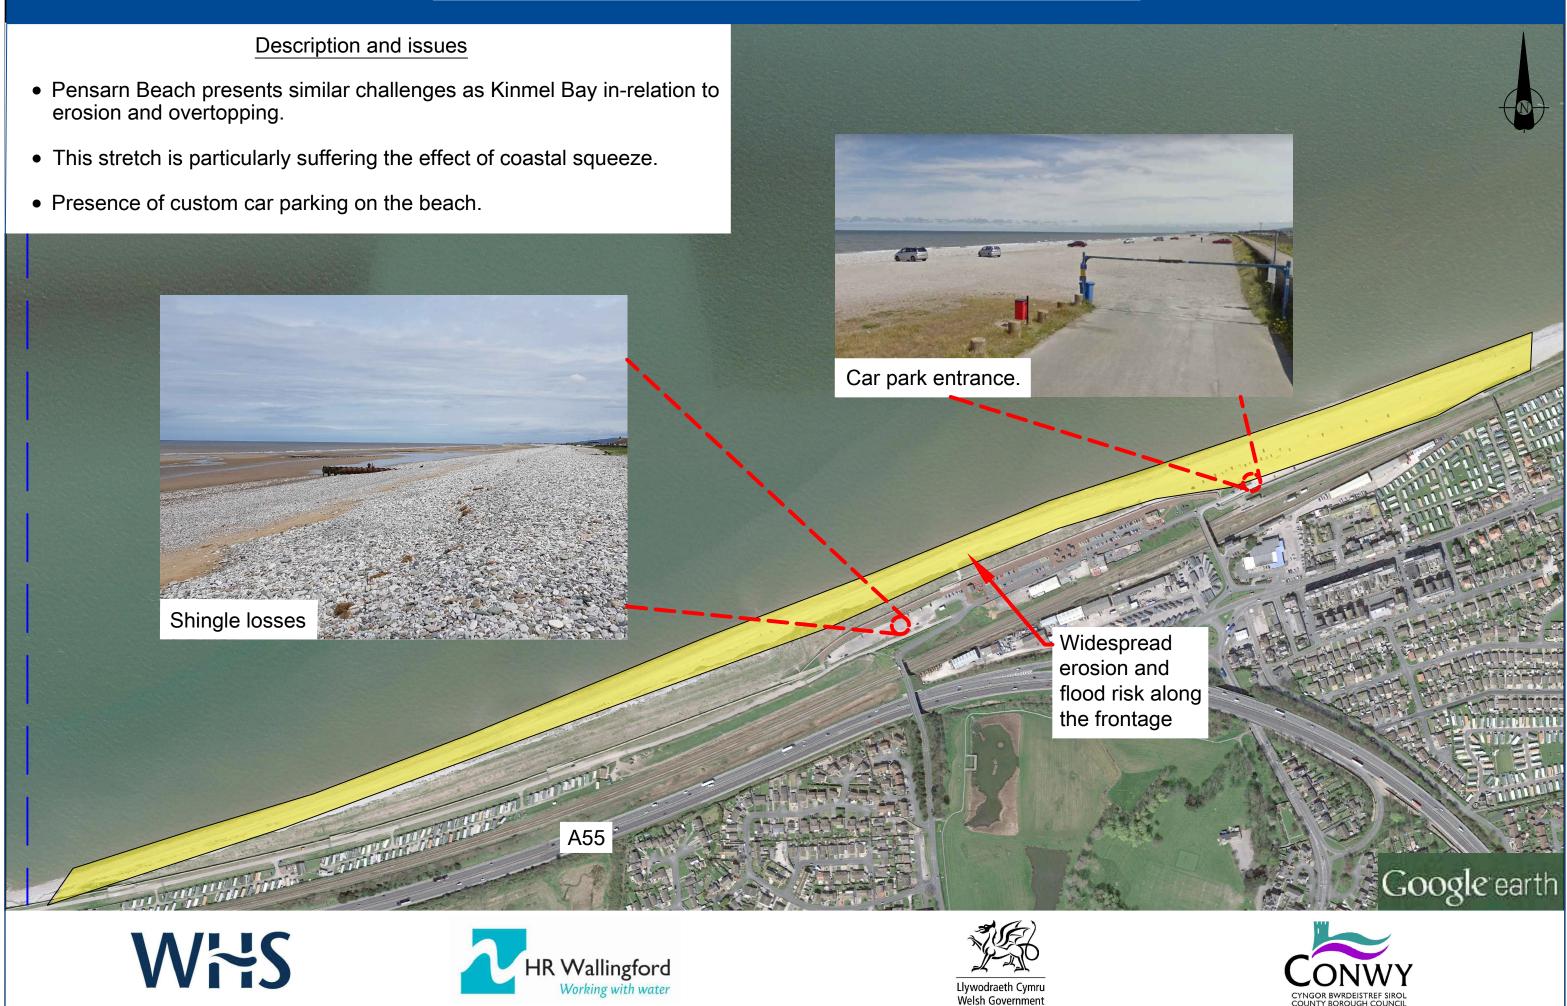

e and A55 behind.

THE BEACH

HOLIDAY PARK



A55

TITUL





RAILWAY



**Erosion at SSSI** 







### CMU 3/2 B - LLANDDULAS BEACH

Description and issues

- This area floods significantly under extreme conditions.
- The walkway is particularly affected by wave overtopping under extreme events.

THE BEACH

HOLIDAY PARK





A55



RAILWAY



Café



Land behind, where the café is located, is at risk of flooding.



Google earth

### CMU 3/2 A - LLANDDULAS REVETMENT

Description and issues

- This area floods significantly under extreme conditions.
- The low point and narrow valley cause water to be focused towards the carpark.
- Flood water flows under the A55 bridge.









H

A55



### THE BEACH HOLIDAY PARK

Google earth



### CMU 3/4 - PENSARN BEACH

- erosion and overtopping.









### CMU 3/5A - BELGRANO BEACH

#### Description and issues

- •Low-lying and strikingly sparse region, with a distinct lack of shingle ridge.
- •To the west of the Towyn embankment, the railway line is perilously close to the beach, with little protection, provided by an old seawall, circa 100 years old. This is a key area for concern









Welsh Government