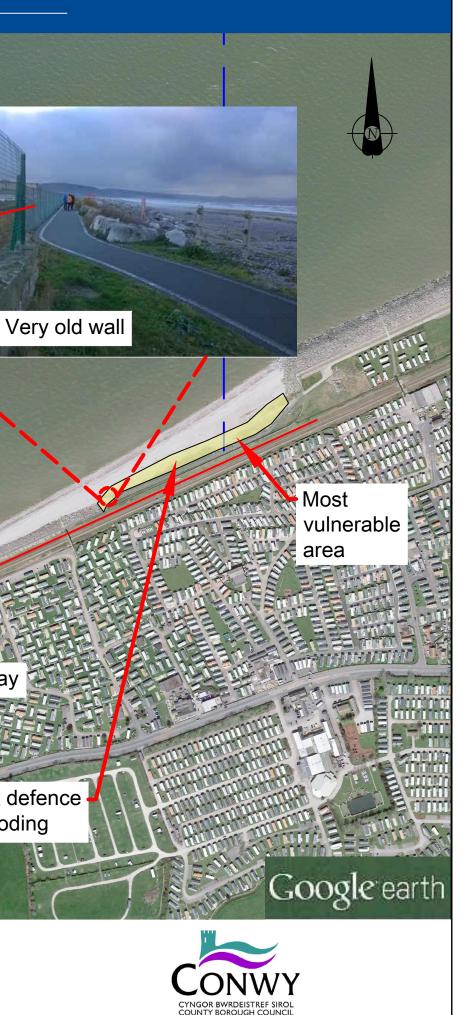

#### Description and issues

- •Low-lying and strikingly sparse region, with a distinct lack of shingle ridge.
- •To the west of the Towyn embankment, the railway line is perilously close to the beach, with little protection, provided by an old seawall, circa 100 years old. This is a key area for concern