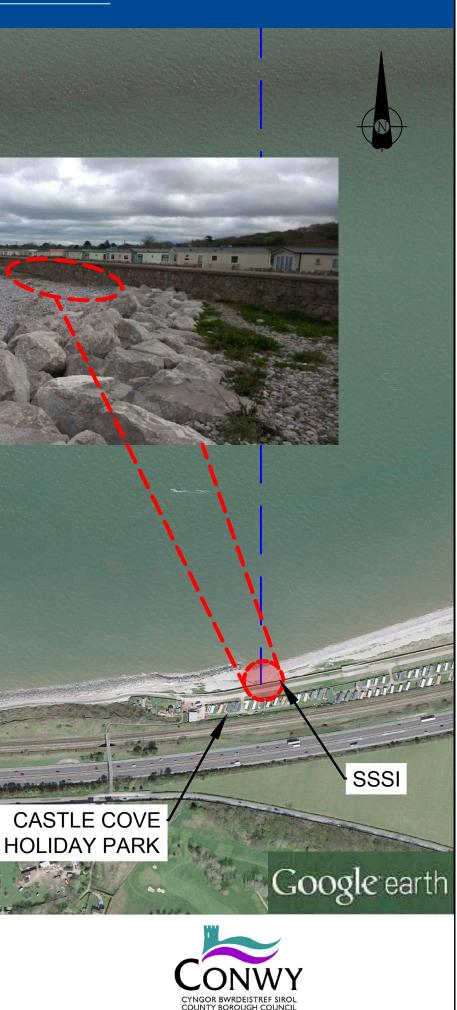

## CMU 3/3 LLANDDULAS WASTE TIP

#### Description and issues

- Erosion of SSSI exacerbated by end effect of revetment.
- Need to maintain protection, as failure here could lead to extensive erosion and risk of contamination as well as exposure to the railway line and A55 behind.

THE BEACH

HOLIDAY PARK

A55

TITUL

RAILWAY

**Erosion at SSSI** 