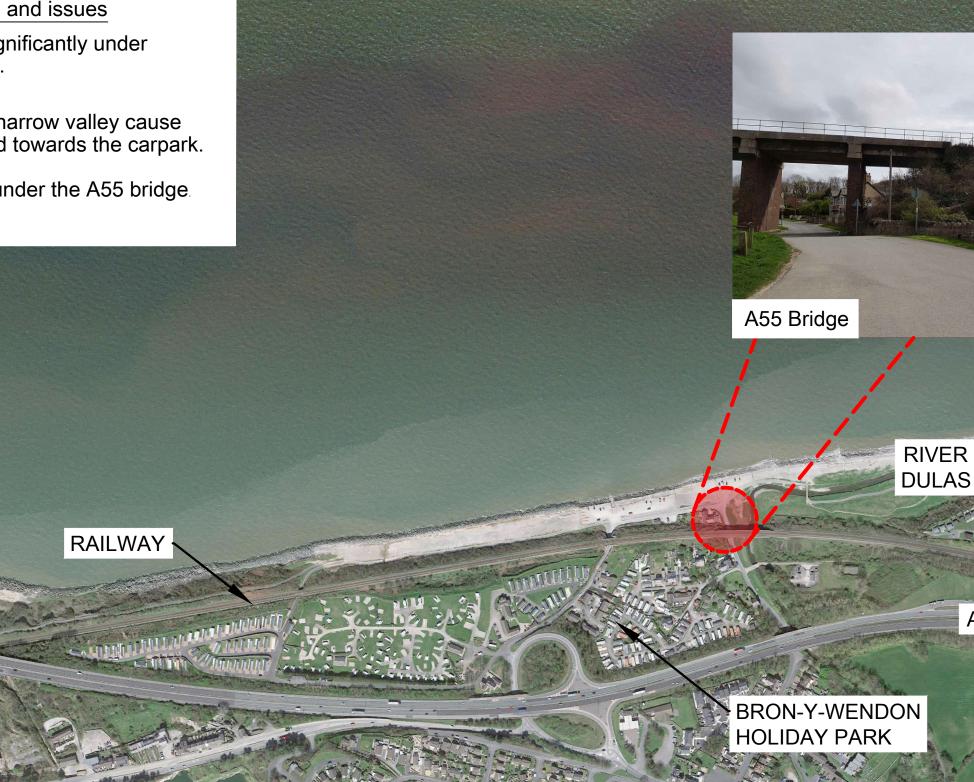

### CMU 3/2 A - LLANDDULAS REVETMENT

Description and issues

- This area floods significantly under extreme conditions.
- The low point and narrow valley cause water to be focused towards the carpark.
- Flood water flows under the A55 bridge.

H

A55