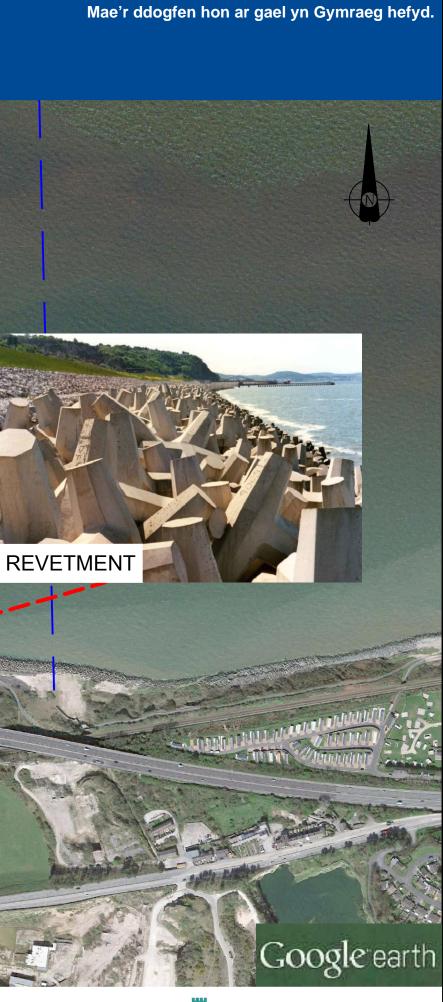

### CMU 3/2 A - LLANDDULAS REVETMENT

Description and issues

- This area floods significantly under extreme conditions.
- The low point and narrow valley cause water to be focused towards the carpark.
- Flood water flows under the A55 bridge.