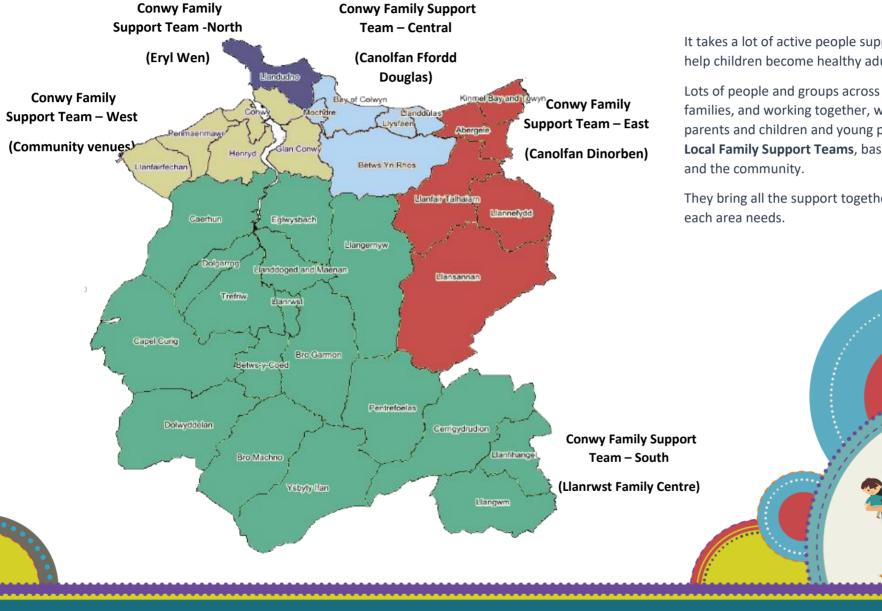

## **Conwy Family Support Teams / Family Centres Contacts**

It takes a lot of active people supporting each other to help children become healthy adults.

Lots of people and groups across our communities help families, and working together, we continue to help parents and children and young people. We have five Local Family Support Teams, based in Family Centres

They bring all the support together and focus on what

| Team         | Based at               | Postal address          | Email                              | Contact number | Areas covered      |
|--------------|------------------------|-------------------------|------------------------------------|----------------|--------------------|
| Family       | Llanrwst Family Centre | Llanrwst Family Centre  | FamilySupport.South@conwy.gov.uk   | 01492 574140   | Rural areas        |
| Support Team | Watling Street         | Church House,           |                                    |                |                    |
| – South      | Llanrwst               | Watling Street          |                                    |                |                    |
|              | LL26 OLS               | Llanrwst                |                                    |                |                    |
|              |                        | LL26 OLS                |                                    |                |                    |
| Family       | Canolfan Dinorben      | Canolfan Dinorben       | FamilySupport.East@conwy.gov.uk    | 01492 577757   | Kinmel Bay         |
| Support Team | Faenol Avenue          | Faenol Avenue           |                                    |                | Towyn, Abergele    |
| – East       | Abergele               | Abergele                |                                    |                | Llansannan         |
|              | LL22 7HT               | LL22 7HT                |                                    |                | Llanefydd          |
|              |                        |                         |                                    |                | Llanfair TH        |
| Family       | Canolfan Ffordd        | Canolfan Ffordd Douglas | FamilySupport.Central@conwy.gov.uk | 01492 576503   | Colwyn Bay         |
| Support Team | Douglas                | 3 Douglas Road          |                                    |                | Old Colwyn         |
| – Central    | 3 Douglas Road         | Colwyn Bay              |                                    |                | Mochdre            |
|              | Colwyn Bay             | LL29 7PE                |                                    |                | Betws yn Rhos      |
|              | LL29 7PE               |                         |                                    |                | Llanddulas         |
|              |                        |                         |                                    |                | Llysfaen           |
| Family       | Eryl Wen               | Eryl Wen                | FamilySupport.North@conwy.gov.uk   | 01492 574732   | Llandudno          |
| Support Team | Eryl Place             | Eryl Place              |                                    |                | Penrhyn Bay        |
| – North      | Llandudno              | Llandudno               |                                    |                |                    |
|              | LL30 2TX               | LL30 2TX                |                                    |                |                    |
| Family       | Eryl Wen (office base) | Eryl Wen                | FamilySupport.West@conwy.gov.uk    | 01492 574546   | Llandudno Junction |
| Support Team | Eryl Place             | Eryl Place              |                                    |                | Deganwy,           |
| – West       | Llandudno              | Llandudno               |                                    |                | Conwy              |
|              | LL30 2TX               | LL30 2TX                |                                    |                | Penmaenmawr        |
|              | Service is provided in |                         |                                    |                | Llanfairfechan,    |
|              | community venues       |                         |                                    |                | Glan Conwy         |

(Families can choose which Support Team or Centre they would like to access)