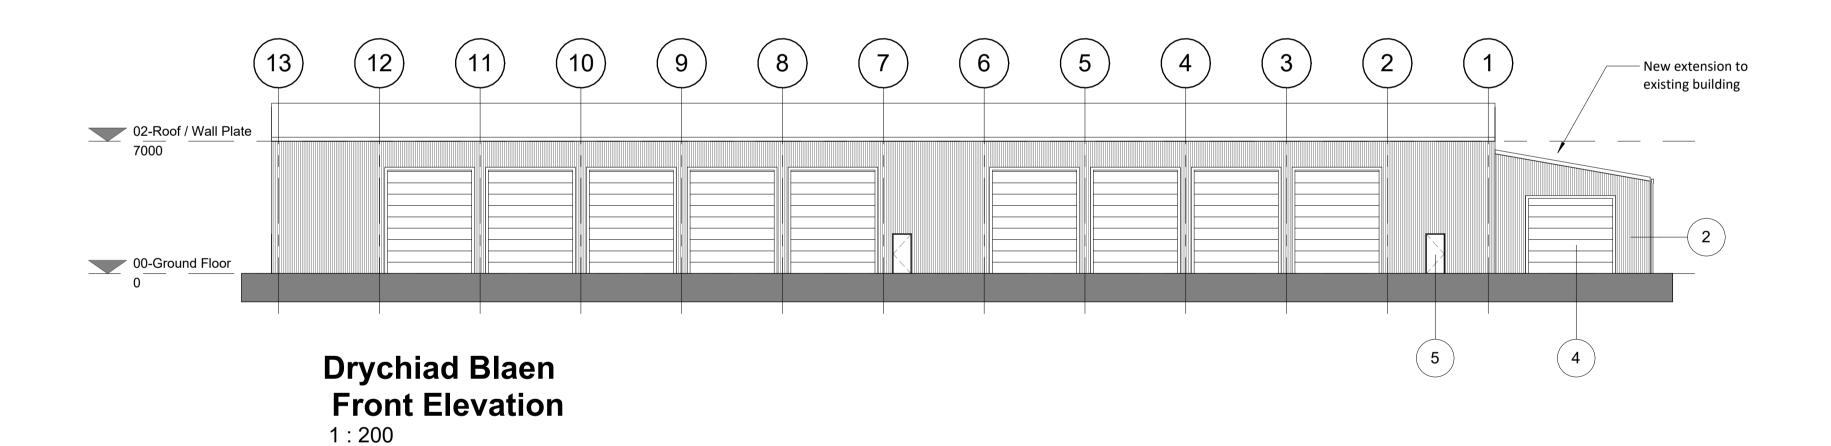

## **Drychiad Ochr Side Elevation** 1:200





**Drychiad Ochr Side Elevation** 1:200

**Drychiad Cefn Rear Elevation** 1:200

**General Notes** 

1. Contractor to verify all dimensions and check level datums on site 2. All of the designs are the sole property of TACP Architects Ltd and may not be used without their written agreement

3. All prints, specifications and their copyright are the property of TACP Architects Ltd

4. Do not scale off drawings 5. All dimensions shall be checked on site before commencment of shop drawings, manufacture and all discrepencies must be reported to TACP Architects Ltd

## MATERIAL KEY

Profiled metal roof panel Colour - TBC

Profiled metal wall panels Colour - TBC

PPC aluminium profiled gutter/fascia & downpipes Colour - TBC

PPC metal roller shutte