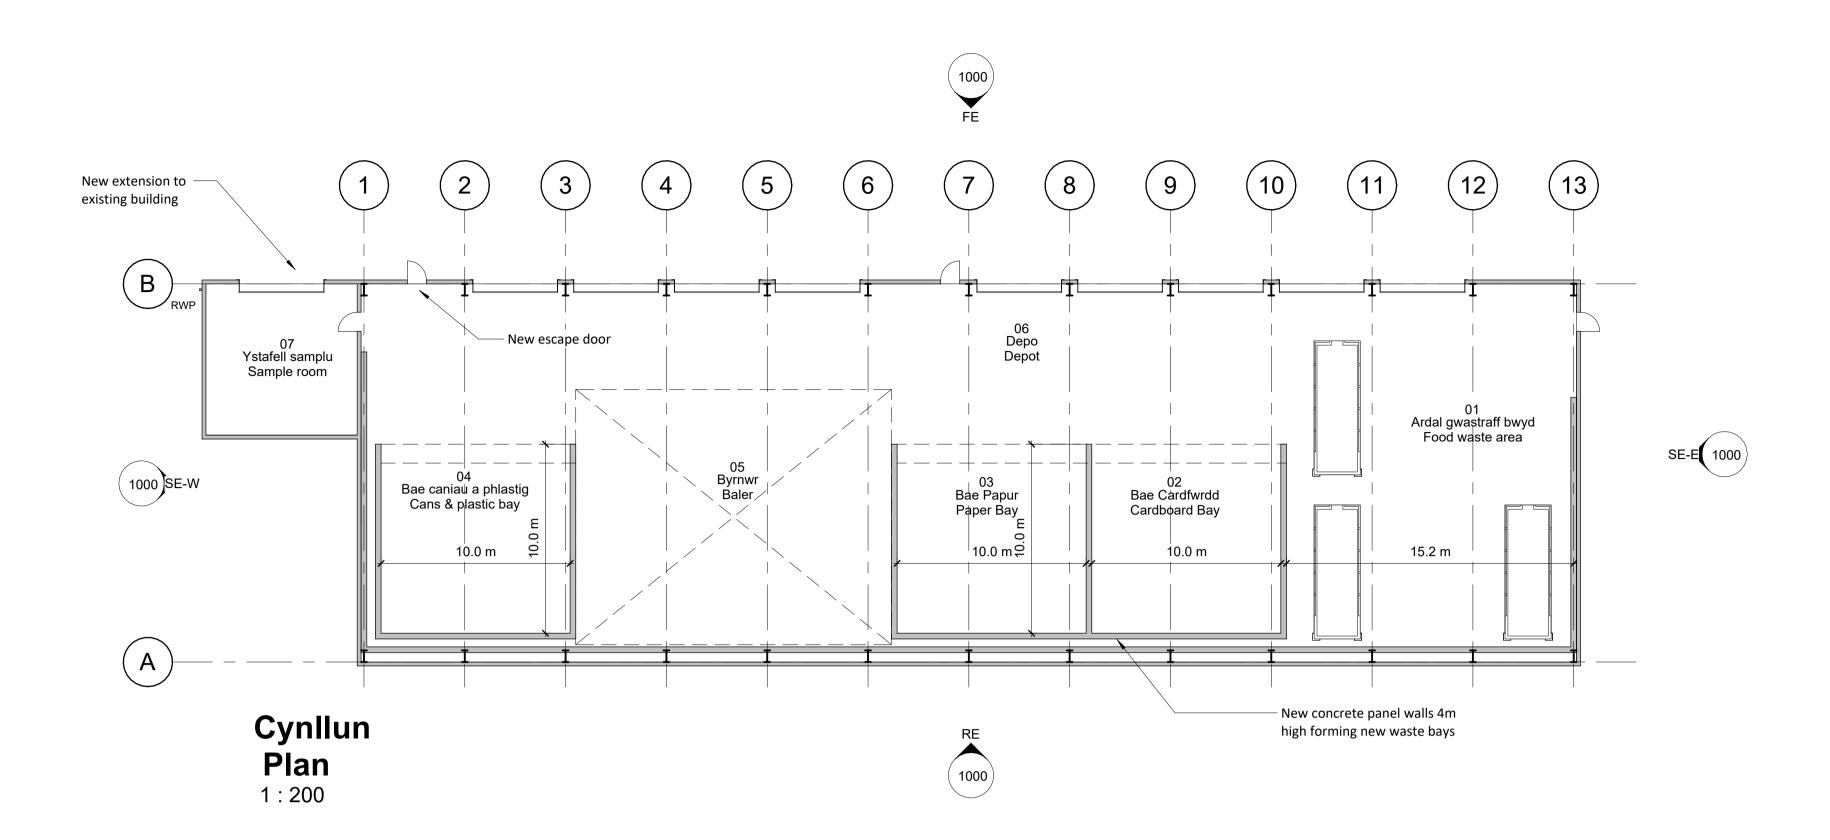

## **Drychiad Ochr Side Elevation** 1:200





**Drychiad Ochr Side Elevation** 1:200

**Drychiad Cefn Rear Elevation** 1:200

**General Notes** 

1. Contractor to verify all dimensions and check level datums on site 2. All of the designs are the sole property of TACP Architects Ltd and may not be used without their written agreement

3. All prints, specifications and their copyright are the property of TACP Architects Ltd

4. Do not scale off drawings 5. All dimensions shall be checked on site before commencment of shop drawings, manufacture and all discrepencies must be reported to TACP Architects Ltd

## MATERIAL KEY

Profiled metal roof panel Colour - TBC

Profiled metal wall panels Colour - TBC

PPC aluminium profiled gutter/fascia & downpipes Colour - TBC

PPC metal roller shut