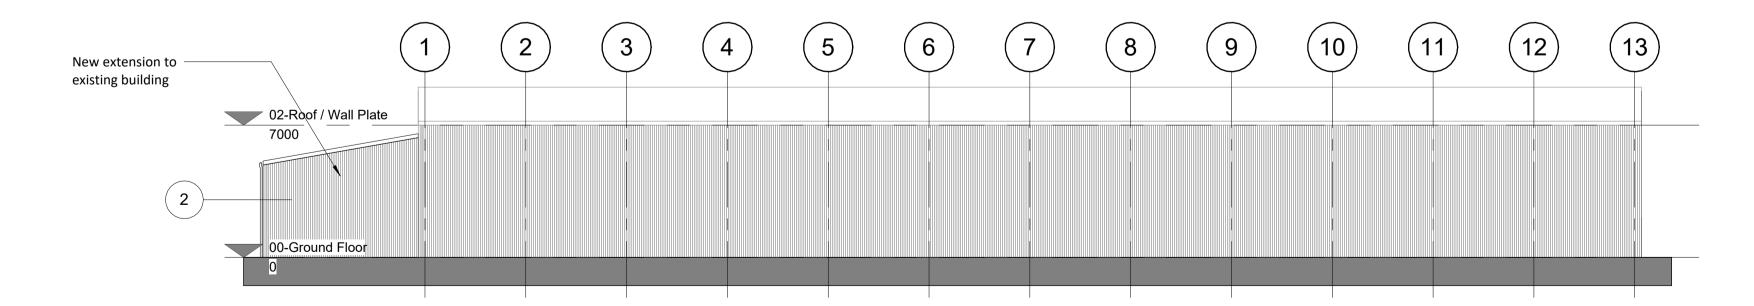

## **Drychiad Ochr Side Elevation** 1:200





**Drychiad Ochr Side Elevation** 1:200

**Drychiad Cefn Rear Elevation** 1:200

**General Notes** 

1. Contractor to verify all dimensions and check level datums on site 2. All of the designs are the sole property of TACP Architects Ltd and may not be used without their written agreement

3. All prints, specifications and their copyright are the property of TACP Architects Ltd

4. Do not scale off drawings 5. All dimensions shall be checked on site before commencment of shop drawings, manufacture and all discrepencies must be reported to TACP Architects Ltd

## MATERIAL KEY

Profiled metal roof panel Colour - TBC

Profiled metal wall panels Colour - TBC

PPC aluminium profiled gutter/fascia & downpipes Colour - TBC

PPC metal roller shutter doors Colour - TBC

PPC metal doors Colour -