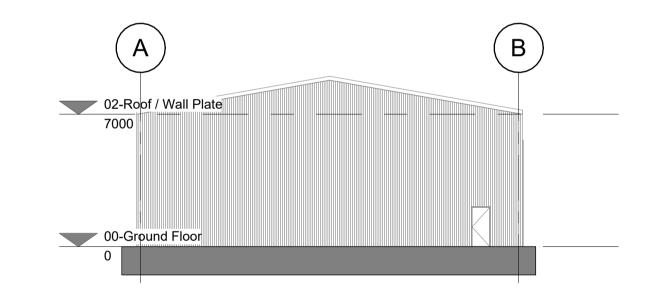

## **Drychiad Ochr Side Elevation** 1:200





**Drychiad Ochr Side Elevation** 1:200

**Drychiad Cefn Rear Elevation** 1:200

**General Notes** 

1. Contractor to verify all dimensions and check level datums on site 2. All of the designs are the sole property of TACP Architects Ltd and may not be used without their written agreement

3. All prints, specifications and their copyright are the property of TACP Architects Ltd

4. Do not scale off drawings 5. All dimensions shall be checked on site before commencment of shop drawings, manufacture and all discrepencies must be reported to TACP Architects Ltd

## MATERIAL KEY

Profiled metal roof panel Colour - TBC

Profiled metal wall panels Colour - TBC

PPC aluminium profiled gutter/fascia & downpipes Colour - TBC

PPC metal roller shutter