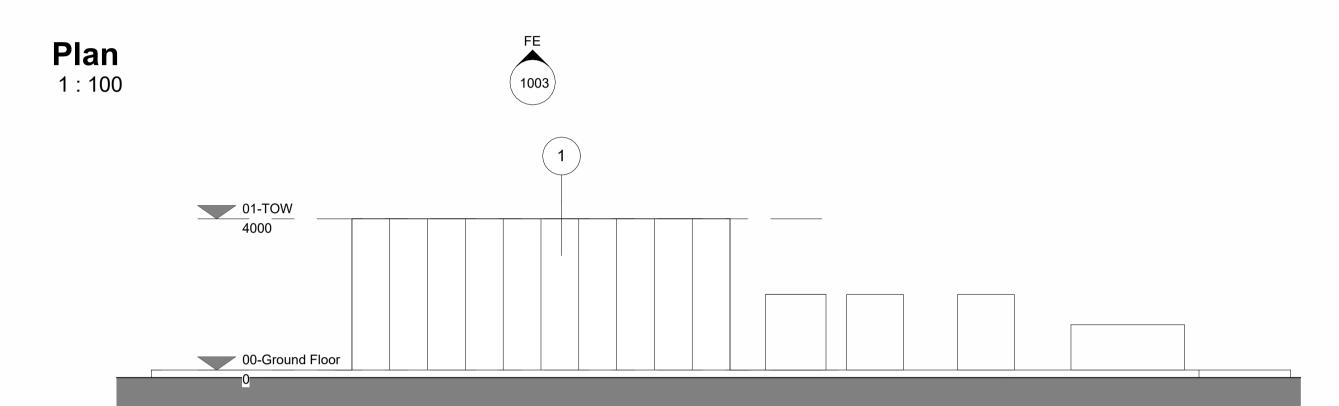

# **Rear Elevation** 1:100 01-TOW 00-Ground Floor

**Internal Elevation 01** 1:100