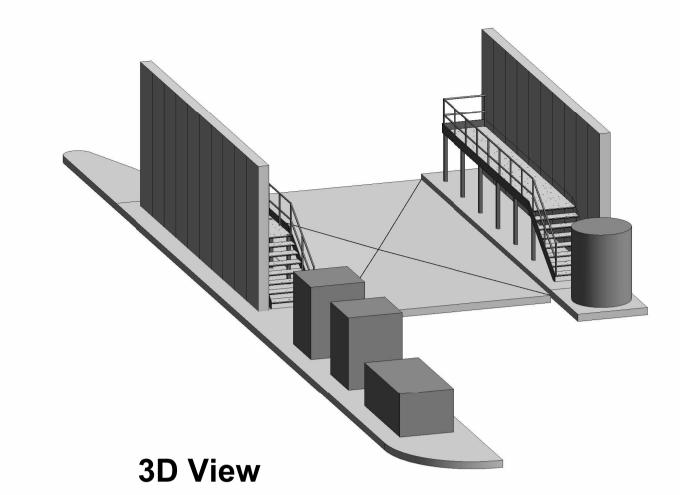

#### MATERIAL KEY

Concrete panel walling structure

2 Metal stair and landing area with metal balustrade

| Revision | ons              |                                   |    |      |
|----------|------------------|-----------------------------------|----|------|
| Rev      | Date Description |                                   |    | Chec |
| P01      | 01/03/23         | Issued for Information \ Comments | KA | DM   |
|          |                  |                                   |    |      |
|          |                  |                                   |    |      |
|          |                  |                                   |    |      |
|          |                  |                                   |    |      |
|          |                  |                                   |    |      |
|          |                  |                                   |    |      |
|          |                  |                                   |    |      |
|          |                  |                                   |    |      |
|          |                  |                                   |    |      |
|          |                  |                                   |    |      |
|          |                  |                                   |    |      |