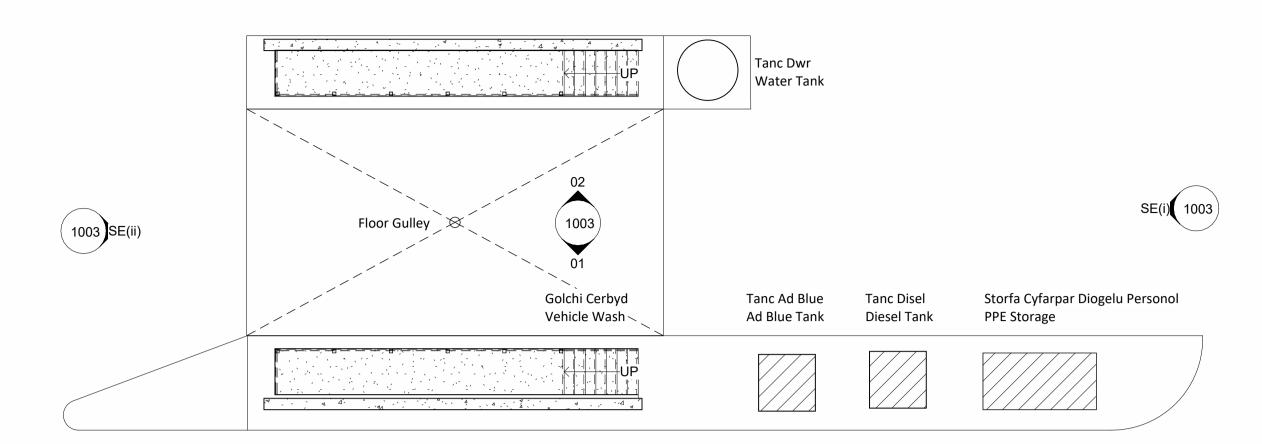

### **Front Elevation**



# **Rear Elevation** 1:100 01-TOW 00-Ground Floor

**Internal Elevation 01** 1:100



## Side Elevation (i)



# Side Elevations (ii)



#### **Internal Elevation 02**

1:100

General Notes

1. Contractor to verify all dimensions and check level datums on site 2. All of the designs are the sole property of TACP Architects Ltd and may

not be used without their written agreement
3. All prints, specifications and their copyright are the property of TACP

Architects Ltd 4. Do not scale off drawings

5. All dimensions shall be checked on site before commencment of shop drawings, manufacture and all discrepencies must be reported to TACP Architects Ltd

All levels of floor and top of steel / concrete walls to be confirmed by structural engineer

Location, type a