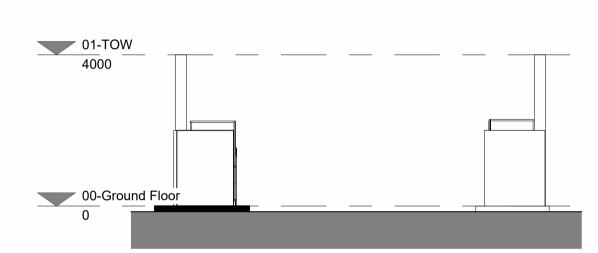

# **Rear Elevation** 1:100 01-TOW 00-Ground Floor

**Internal Elevation 01** 1:100