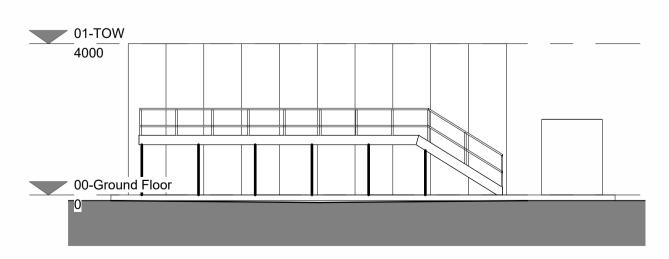

#### **Internal Elevation 02**

1:100

General Notes

1. Contractor to verify all dimensions and check level datums on site 2. All of the designs are the sole property of TACP Architects Ltd and may

not be used without their written agreement
3. All prints, specifications and their copyright are the property of TACP

#### MATERIAL KEY

Concrete panel walling structure

2 Metal stair and landing area with metal balustrade

| Revision | ons              |                                   |    |      |
|----------|------------------|-----------------------------------|----|------|
| Rev      | Date Description |                                   |    | Chec |
| P01      | 01/03/23         | Issued for Information \ Comments | KA | DM   |
|          |                  |                                   |    |      |
|          |                  |                                   |    |      |
|          |                  |                                   |    |      |
|          |                  |                                   |    |      |
|          |                  |                                   |    |      |
|          |                  |                                   |    |      |
|          |                  |                                   |    |      |
|          |                  |                                   |    |      |
|          |                  |                                   |    |      |
|          |                  |                                   |    |      |
|          |                  |                                   |    |      |