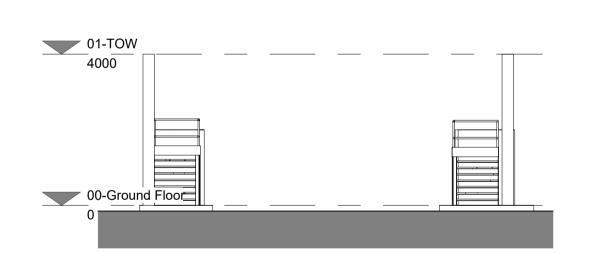

### **Front Elevation**



# **Rear Elevation** 1:100 01-TOW 00-Ground Floor

**Internal Elevation 01** 1:100



## Side Elevation (i)



# Side Elevations (ii)



#### **Internal Elevation 02**

1:100

General Notes

1. Contractor to verify all dimensions and check level datums on site 2. All of the designs are the sole property of TACP Architects Ltd and may

not be used without their written agreement
3. All prints, specifications and their copyright are the property of TACP

Architects Ltd 4. Do not scale off drawings

5. All dimensions shall be checked on site before commencment of shop drawings, manufacture and all discrepencies must be reported to TACP Architects Ltd

All levels of floor and top of steel / concrete walls to be confirmed by structural engineer

Location, type and size of structural steel sections to be inaccordance with structural engineers detailed drawings

#### MATERIAL KEY

Concrete panel walling