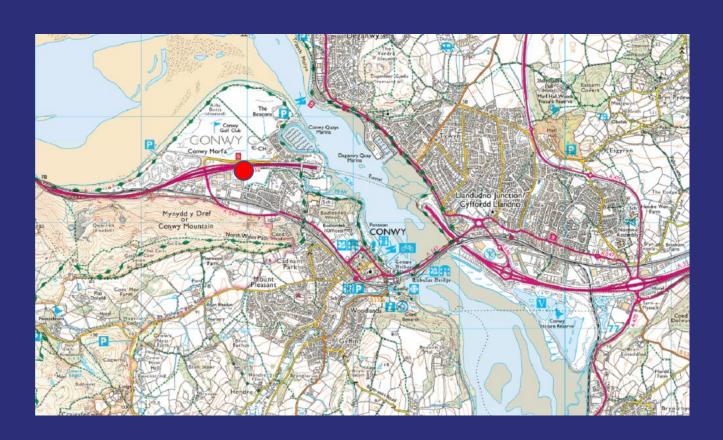

# **LOCATION**

Tre Morfa Enterprise Park is a newly developed industrial estate located just off Conwy Morfa Enterprise Park, which is well positioned immediately alongside the A55 with direct connections to Junction 17, thus enjoying superb accessibility throughout North Wales, the Port of Holyhead and to Chester, and the national motorway network.

Please refer to location plan.