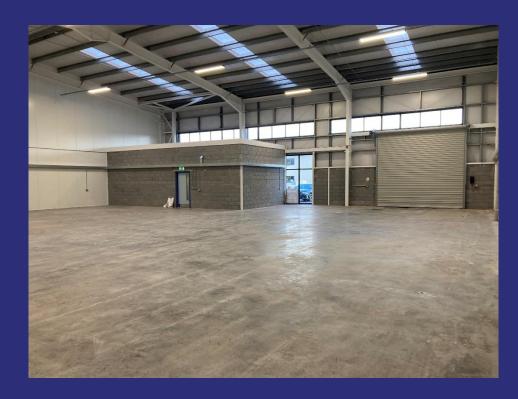

# **DESCRIPTION**

The property comprises a newly developed industrial scheme comprising 4 purpose built self-contained units constructed of steel portal frame with clad and brick/blockwork elevations beneath a pitched roof of similar materials.

The units are finished to a good standard and provide quality modern accommodation comprising largely open plan warehouse space, together with a reception area, kitchen, toilet facilities and office space.

The units also benefit from allocated car parking spaces and a three-phase electricity supply.