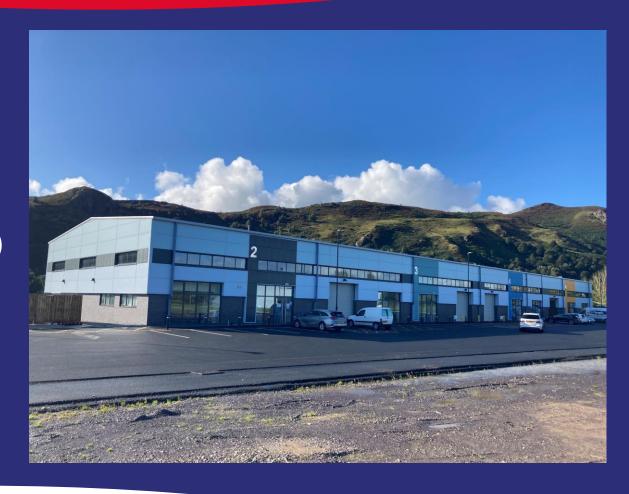

# **DESCRIPTION**

The property comprises a newly developed industrial scheme comprising 4 purpose built self-contained units constructed of steel portal frame with clad and brick/blockwork elevations beneath a pitched roof of similar materials.

The units are finished to a good standard and provide quality modern accommodation comprising largely open plan warehouse space, together with a reception area, kitchen, toilet facilities and office space.

The units also benefit from allocated car parking spaces and a three-phase electricity supply.