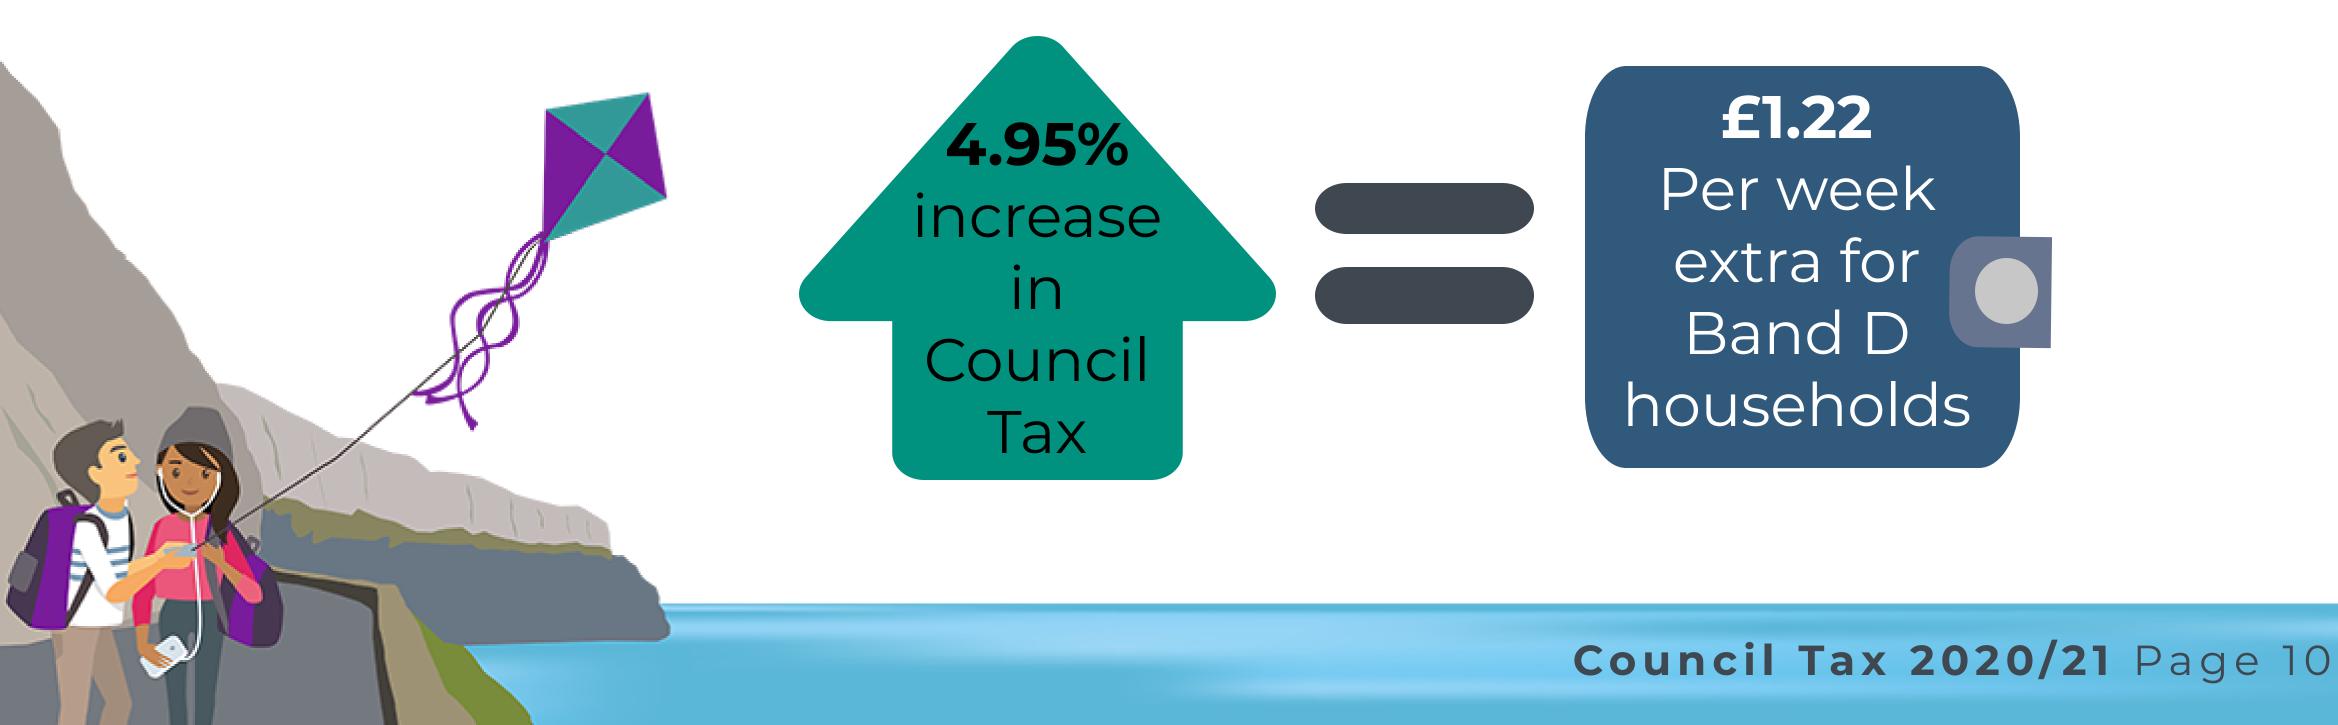

# How your Council Tax is calculated

The Council Tax you pay depends on the valuation your property. Your property will have been allocated a band based on the value of your house as at 1 April 2003.

Not all Council Tax collected pays for council services, it also supports **North Wales Police & Crime Commissioner** and individual Town and Community Councils.

| Band | Borougn<br>Council | Crime<br>Commissioner | (Average) | Total            |  |
|------|--------------------|-----------------------|-----------|------------------|--|
| A    | £895.91            | £193.74               | £31.57    | £1,121.22        |  |
| B    | £1,045.22          | £226.03               | £36.84    | <b>£1,308.09</b> |  |
| С    | £1,194.54          | £258.32               | £42.10    | £1,494.96        |  |
| D    | £1,343.86          | £290.61               | £47.36    | <b>£1,681.83</b> |  |
| E    | £1,642.50          | £355.19               | £57.88    | £2,055.57        |  |
| F    | £1,941.13          | £419.77               | £68.41    | £2,429.31        |  |
| G    | £2,239.77          | £484.35               | £78.93    | £2,803.05        |  |
| Н    | £2,687.72          | £581.22               | £94.72    | £3,363.66        |  |
|      | £3,135.67          | £678.09               | £110.51   | £3,924.27        |  |
|      |                    |                       |           |                  |  |