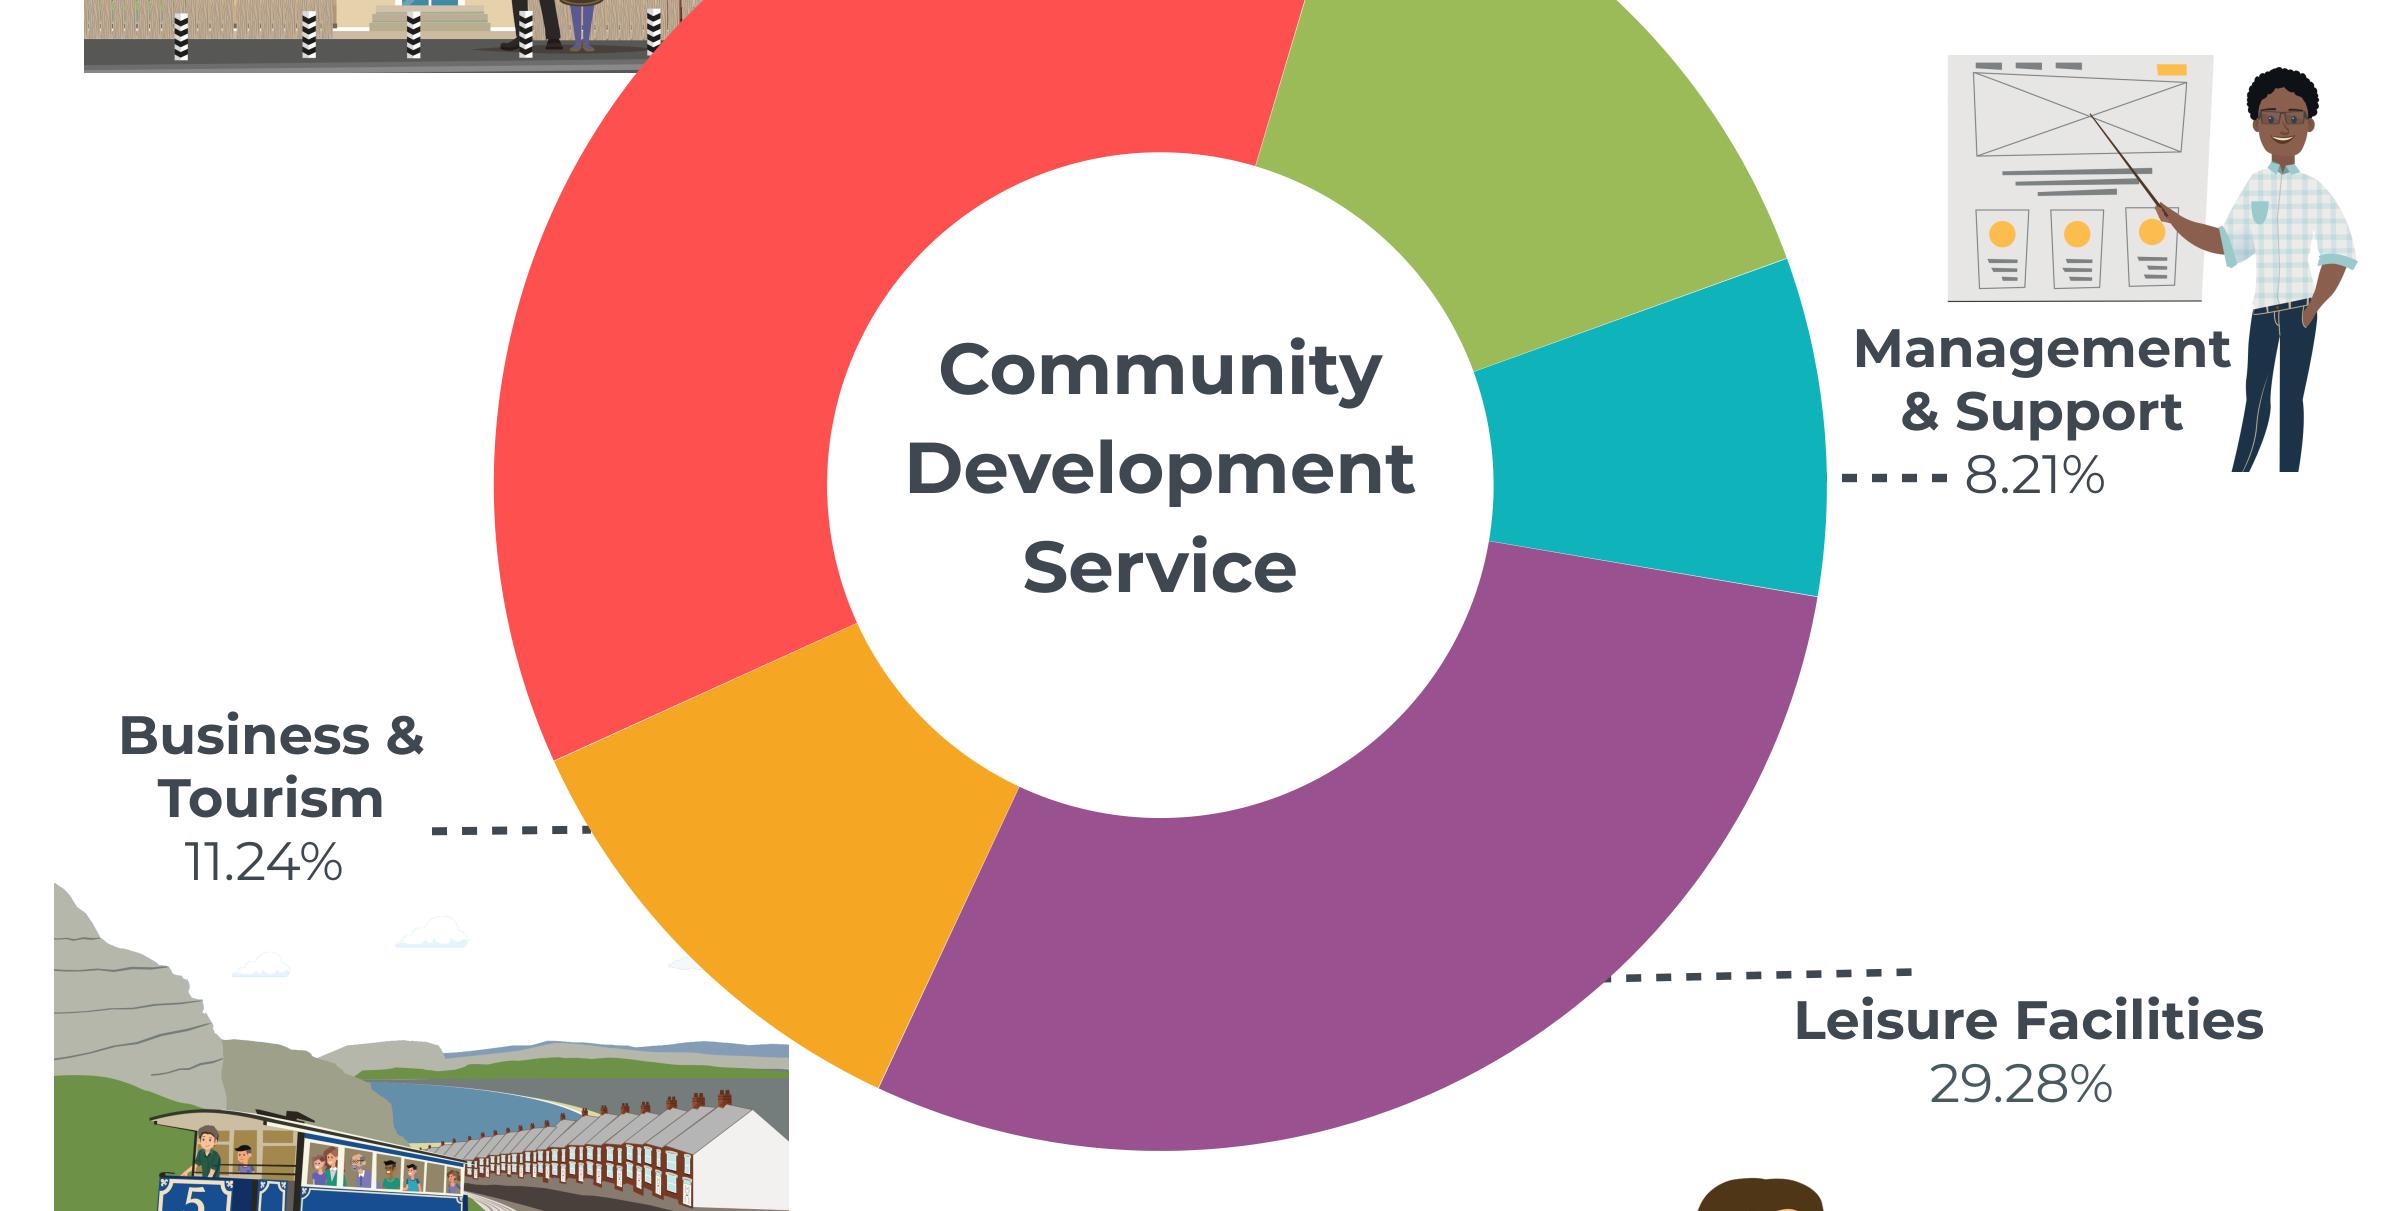

**Capital Financing** £15.243m (6.63%)

Council Tax Reduction Scheme £10.950m (4.77%)

**Community Development Service (CDS)**  Council Spending (revenue) for 2020/21 (£M)

> Environment, Roads & Facilities (ERF) £19.315m (8.40%)

# How this is invested by our main services

Culture & Information 36.41%

brary

**Youth Services** -----14.86%