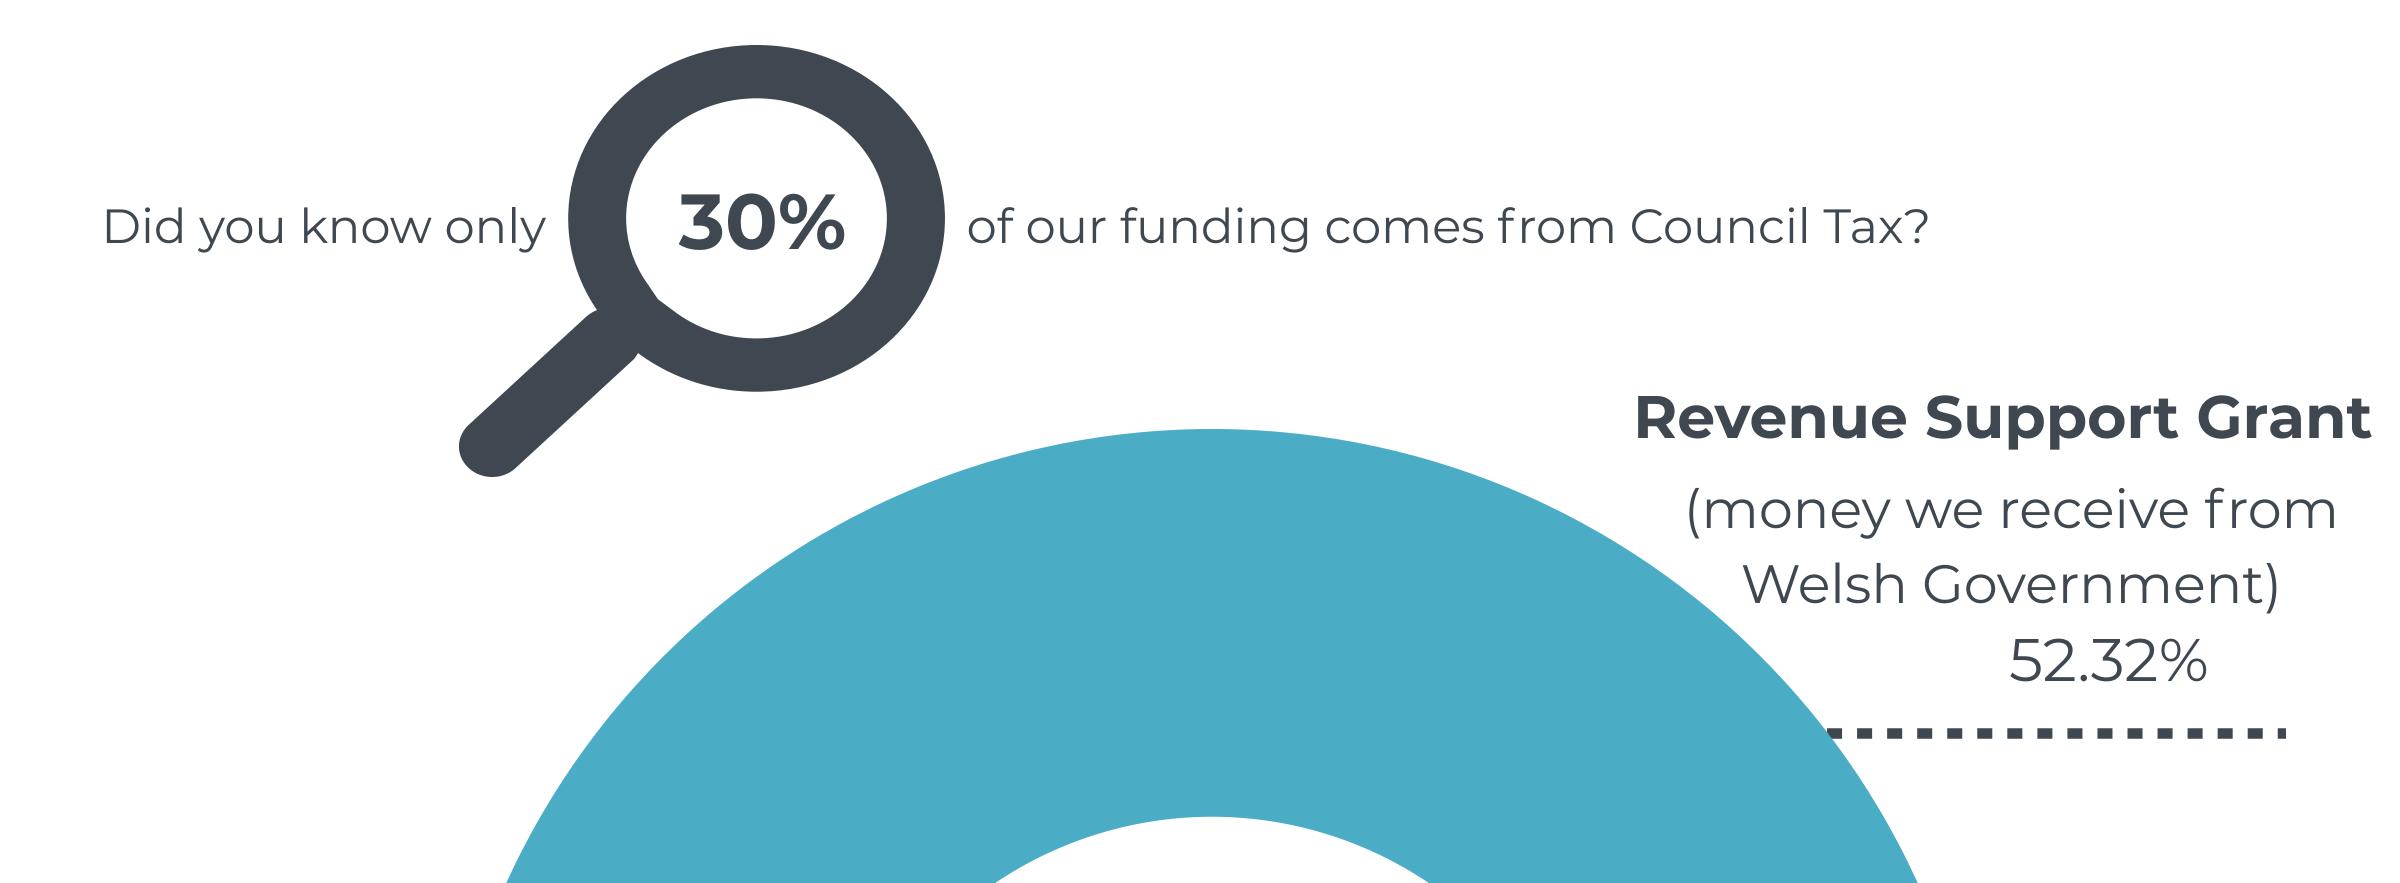

# How we are funded

**Re-distributed Business Rates** 

(received from Welsh Government)

17.93%

Council Funding for 2020/21

(%)

£Μ