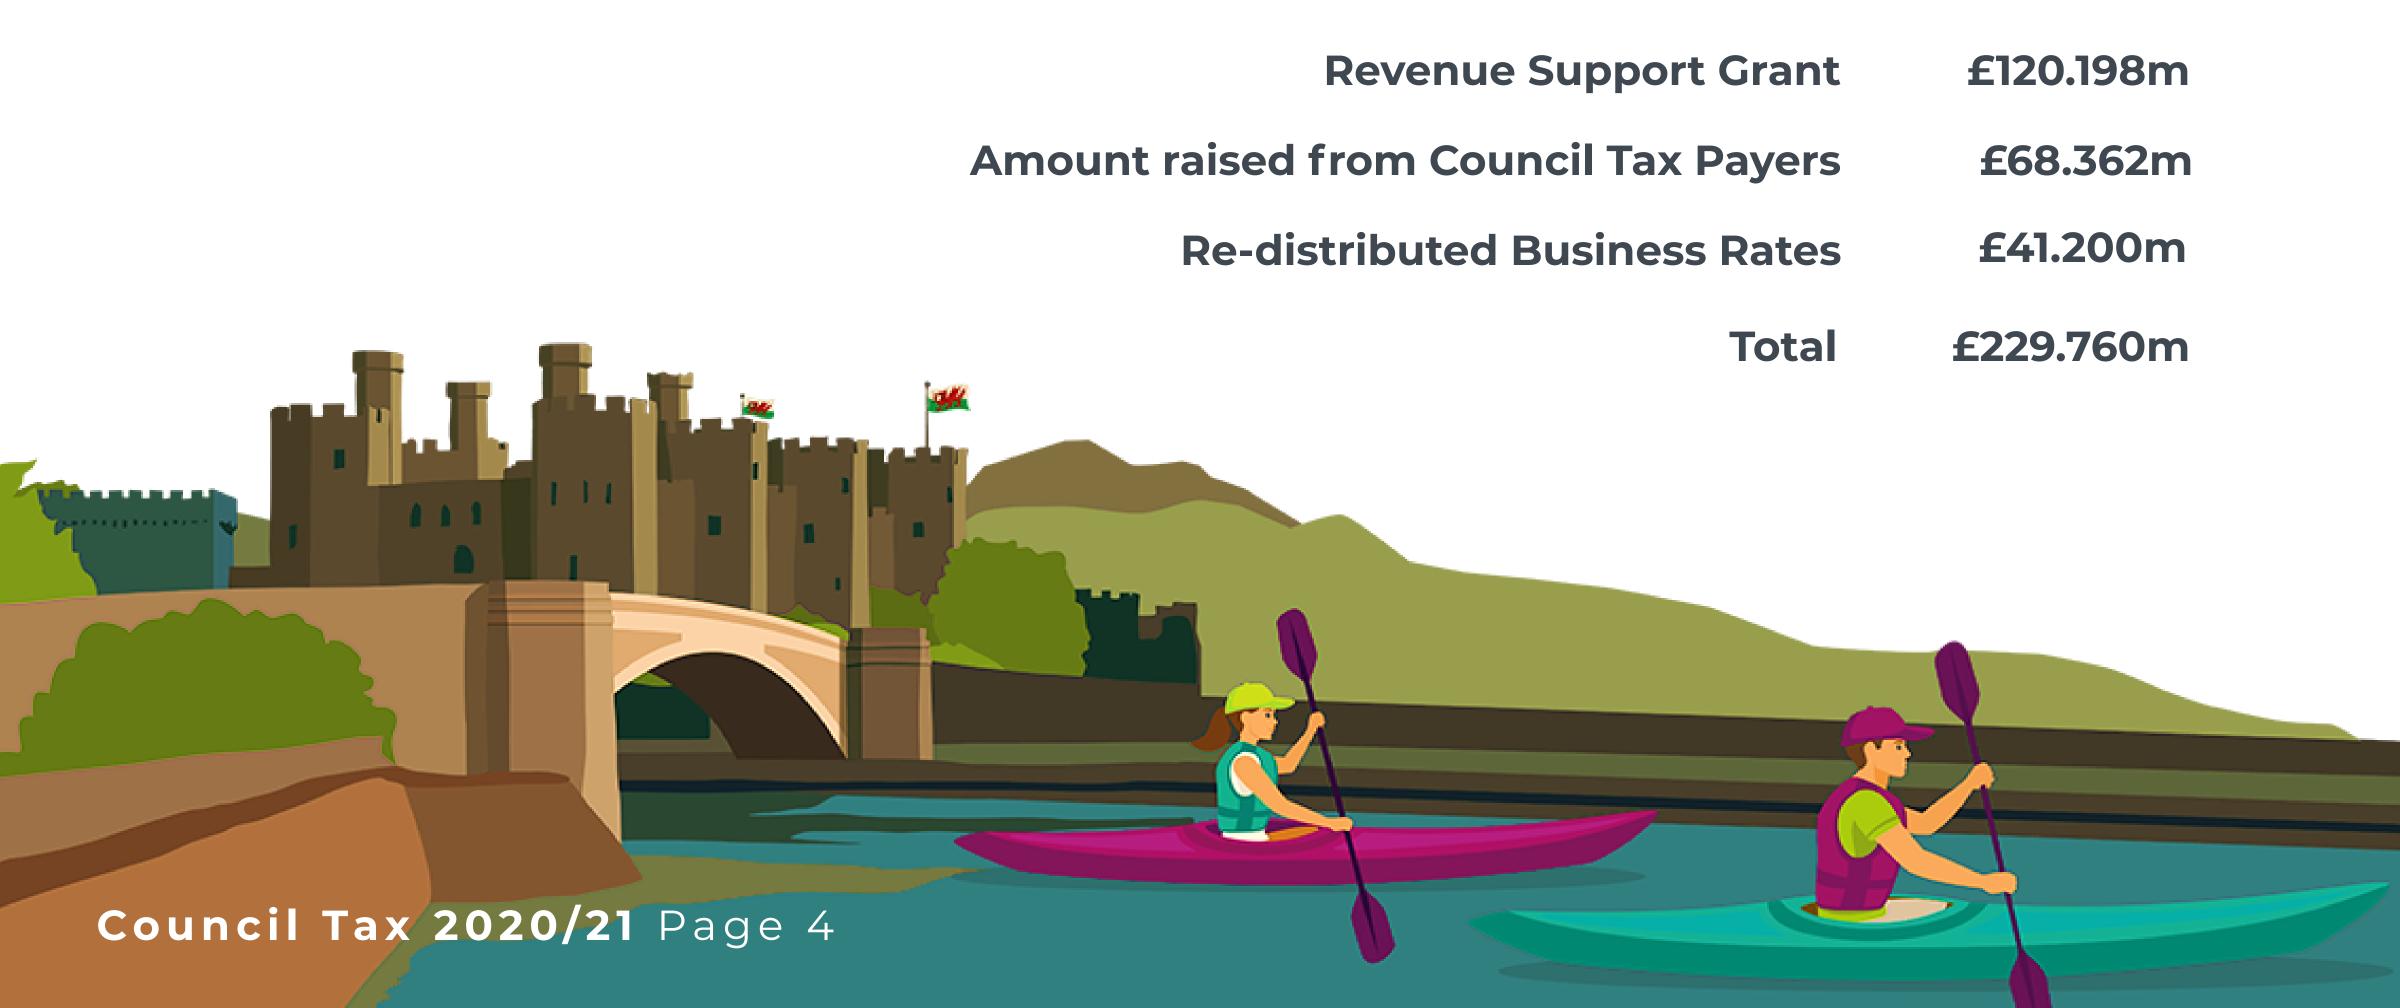

# How we are funded

**Re-distributed Business Rates** 

(received from Welsh Government)

17.93%

Council Funding for 2020/21

(%)

£Μ

# How we spend the revenue funding

For the financial year April 2020 to March 2021 the Council has a **revenue budget** of **£229.760m** to invest in the community -

**Other Services** £8.973m (3.91%)

**Contribution to the Fire Service & National Park** £6.525m (2.84%)