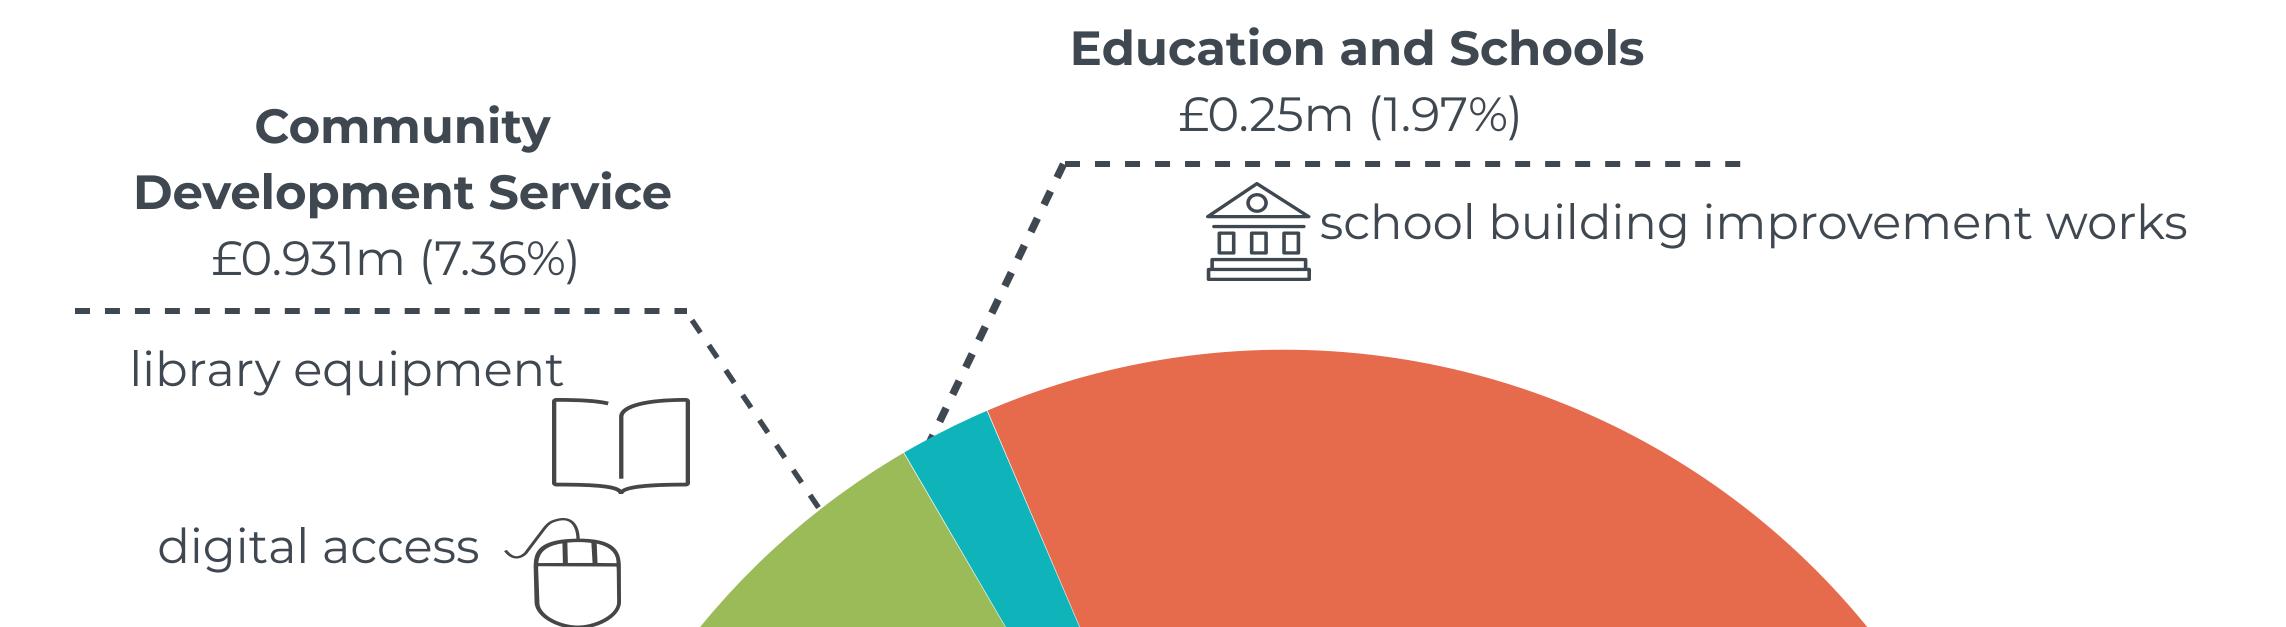

# How we spend the revenue funding

For the financial year April 2020 to March 2021 the Council has a **revenue budget** of **£229.760m** to invest in the community -

**Other Services** £8.973m (3.91%)

**Contribution to the Fire Service & National Park** £6.525m (2.84%)

**Capital Financing** £15.243m (6.63%)

Council Tax Reduction Scheme £10.950m (4.77%)

**Community Development Service (CDS)**  Council Spending (revenue) for 2020/21 (£M)

> Environment, Roads & Facilities (ERF) £19.315m (8.40%)