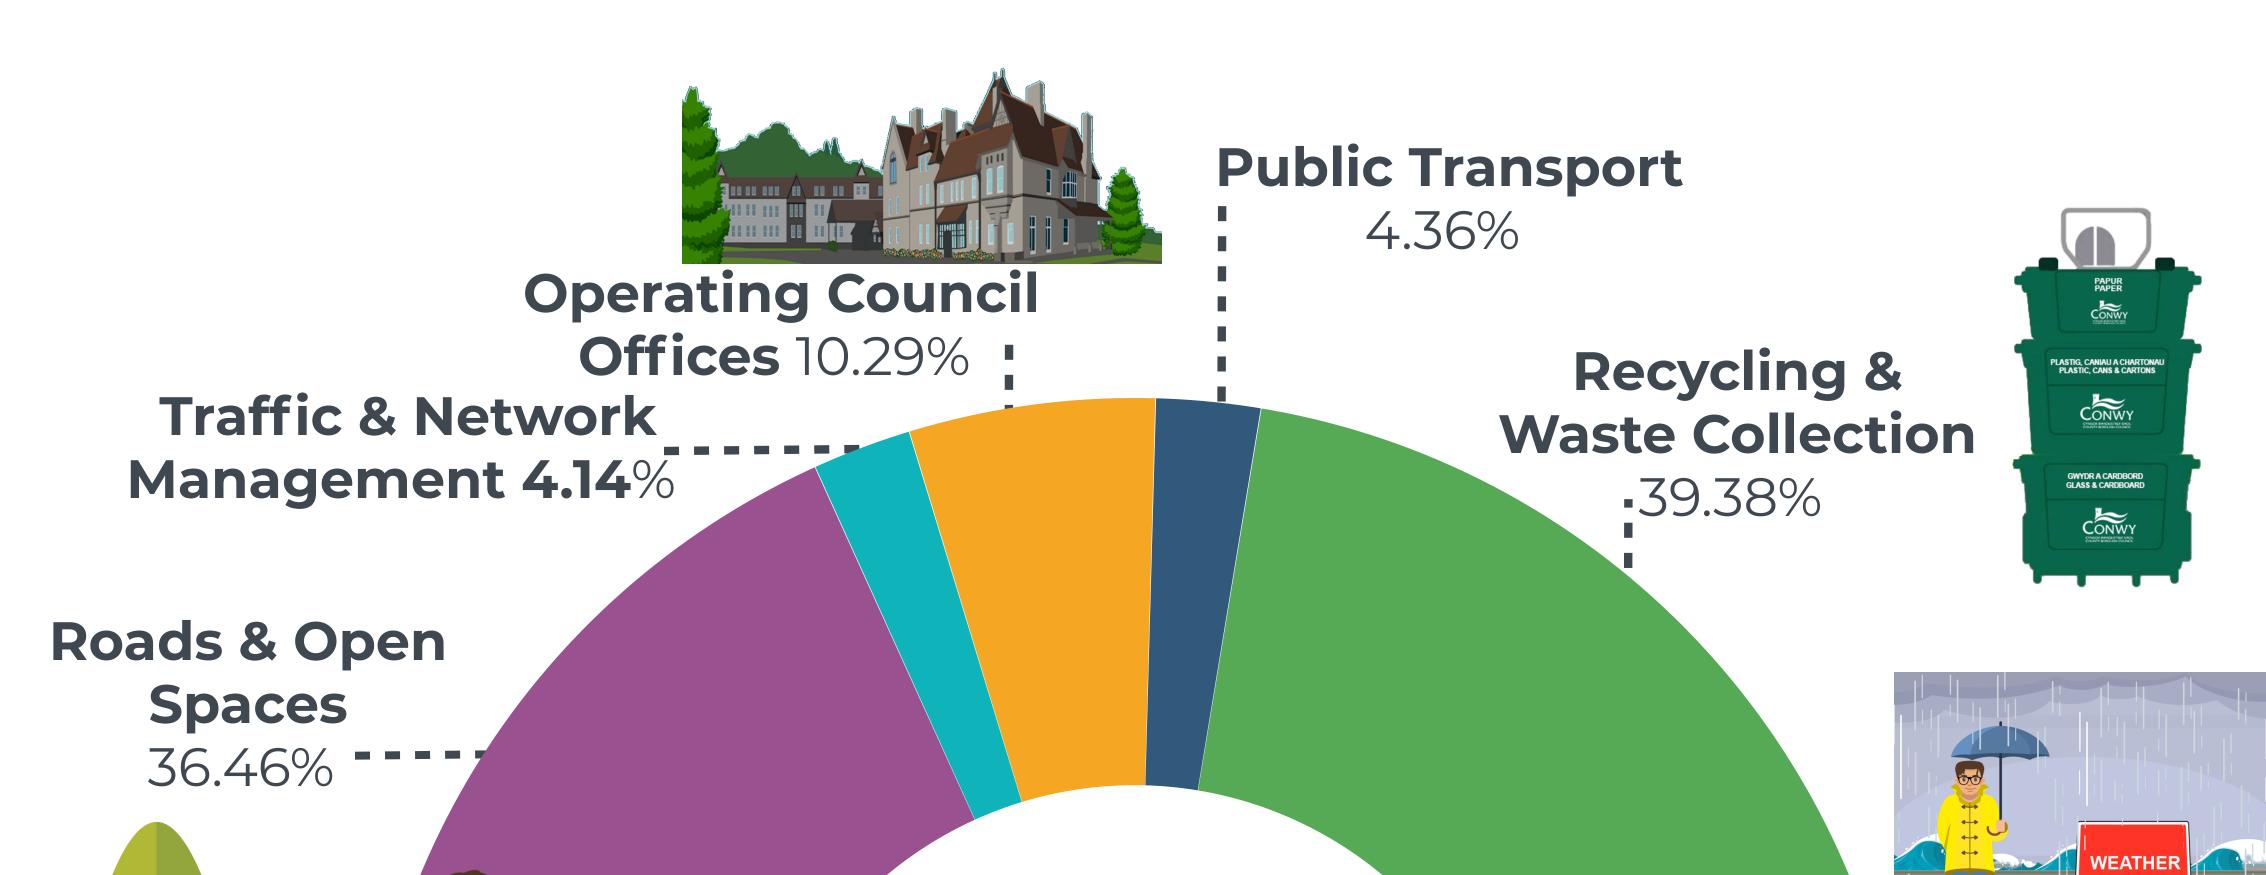

# How this is invested by our main services

# Environment, Roads & Facilities

Flood Risk & Infrastructure 5.37%

Public

Development & Building Control 7.25% Strategic Planning ! 9.42%

Community Safety 2.54%