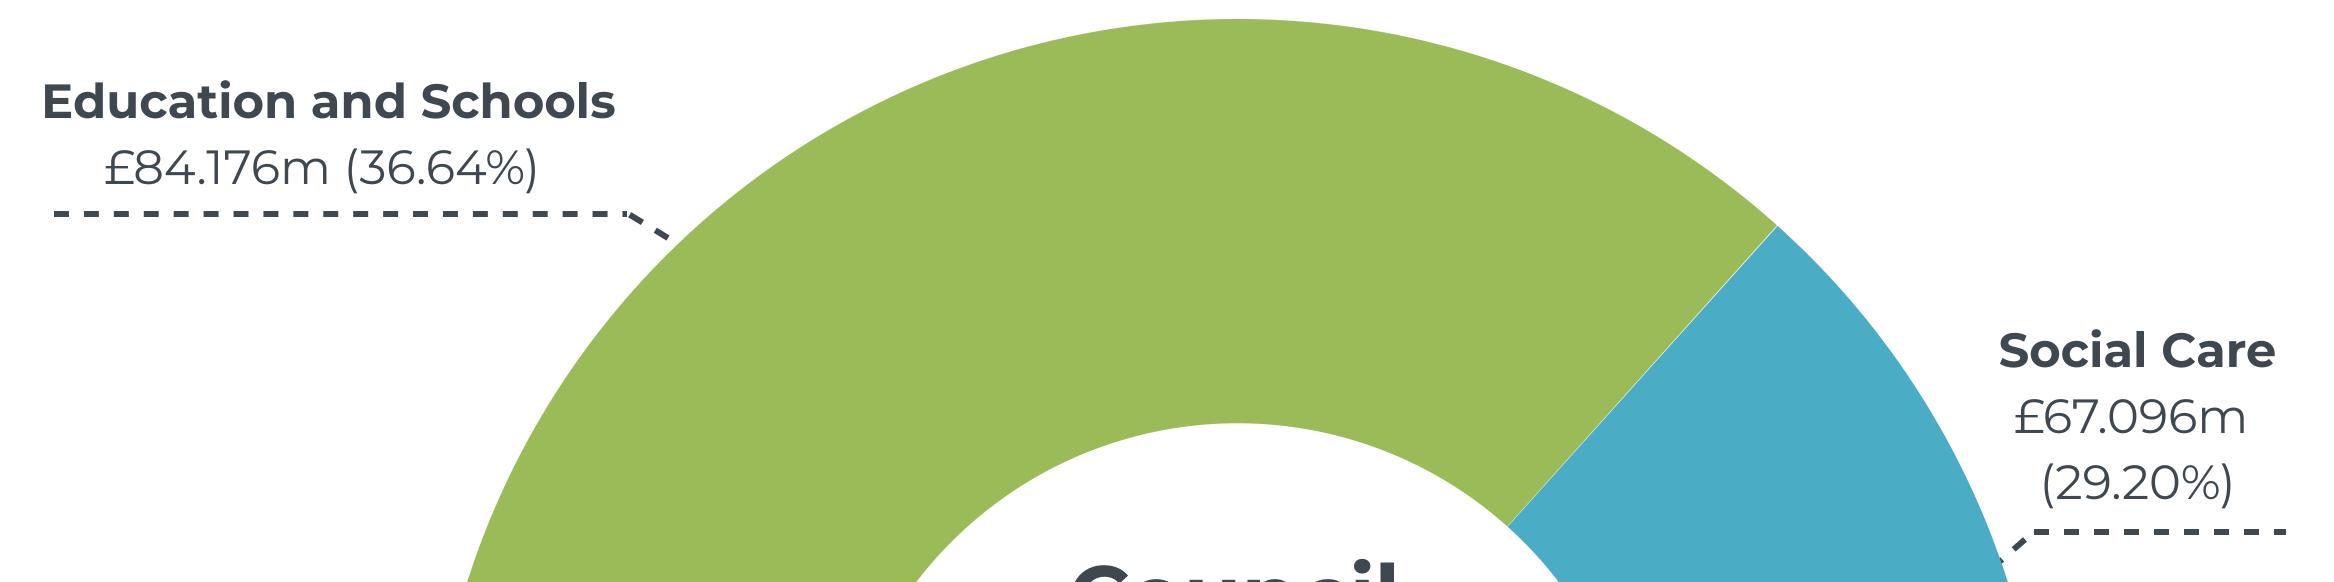

# How we spend the revenue funding

For the financial year April 2020 to March 2021 the Council has a **revenue budget** of **£229.760m** to invest in the community -

**Other Services** £8.973m (3.91%)

**Contribution to the Fire Service & National Park** £6.525m (2.84%)

**Capital Financing** £15.243m (6.63%)

Council Tax Reduction Scheme £10.950m (4.77%)

**Community Development Service (CDS)**  Council Spending (revenue) for 2020/21 (£M)

> Environment, Roads & Facilities (ERF) £19.315m (8.40%)