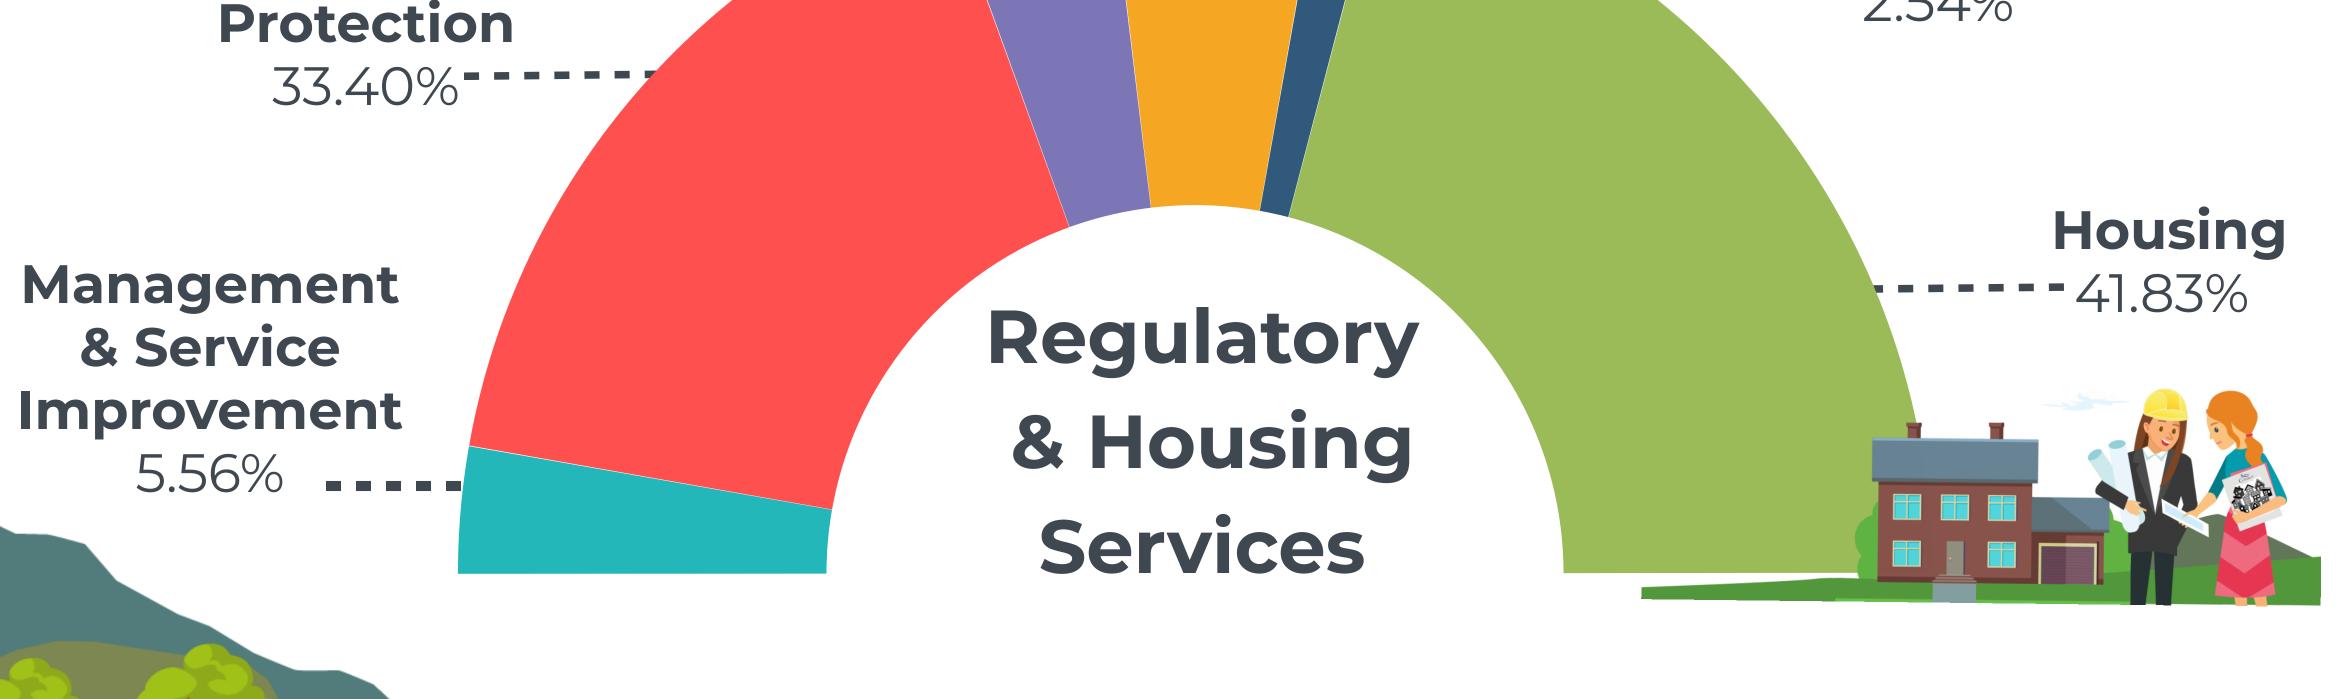

# **Regulatory & Housing Services** £5.368m (2.34%)

# Environment, Roads & Facilities

Flood Risk & Infrastructure 5.37%

Public

Development & Building Control 7.25% Strategic Planning ! 9.42%

Community Safety 2.54%