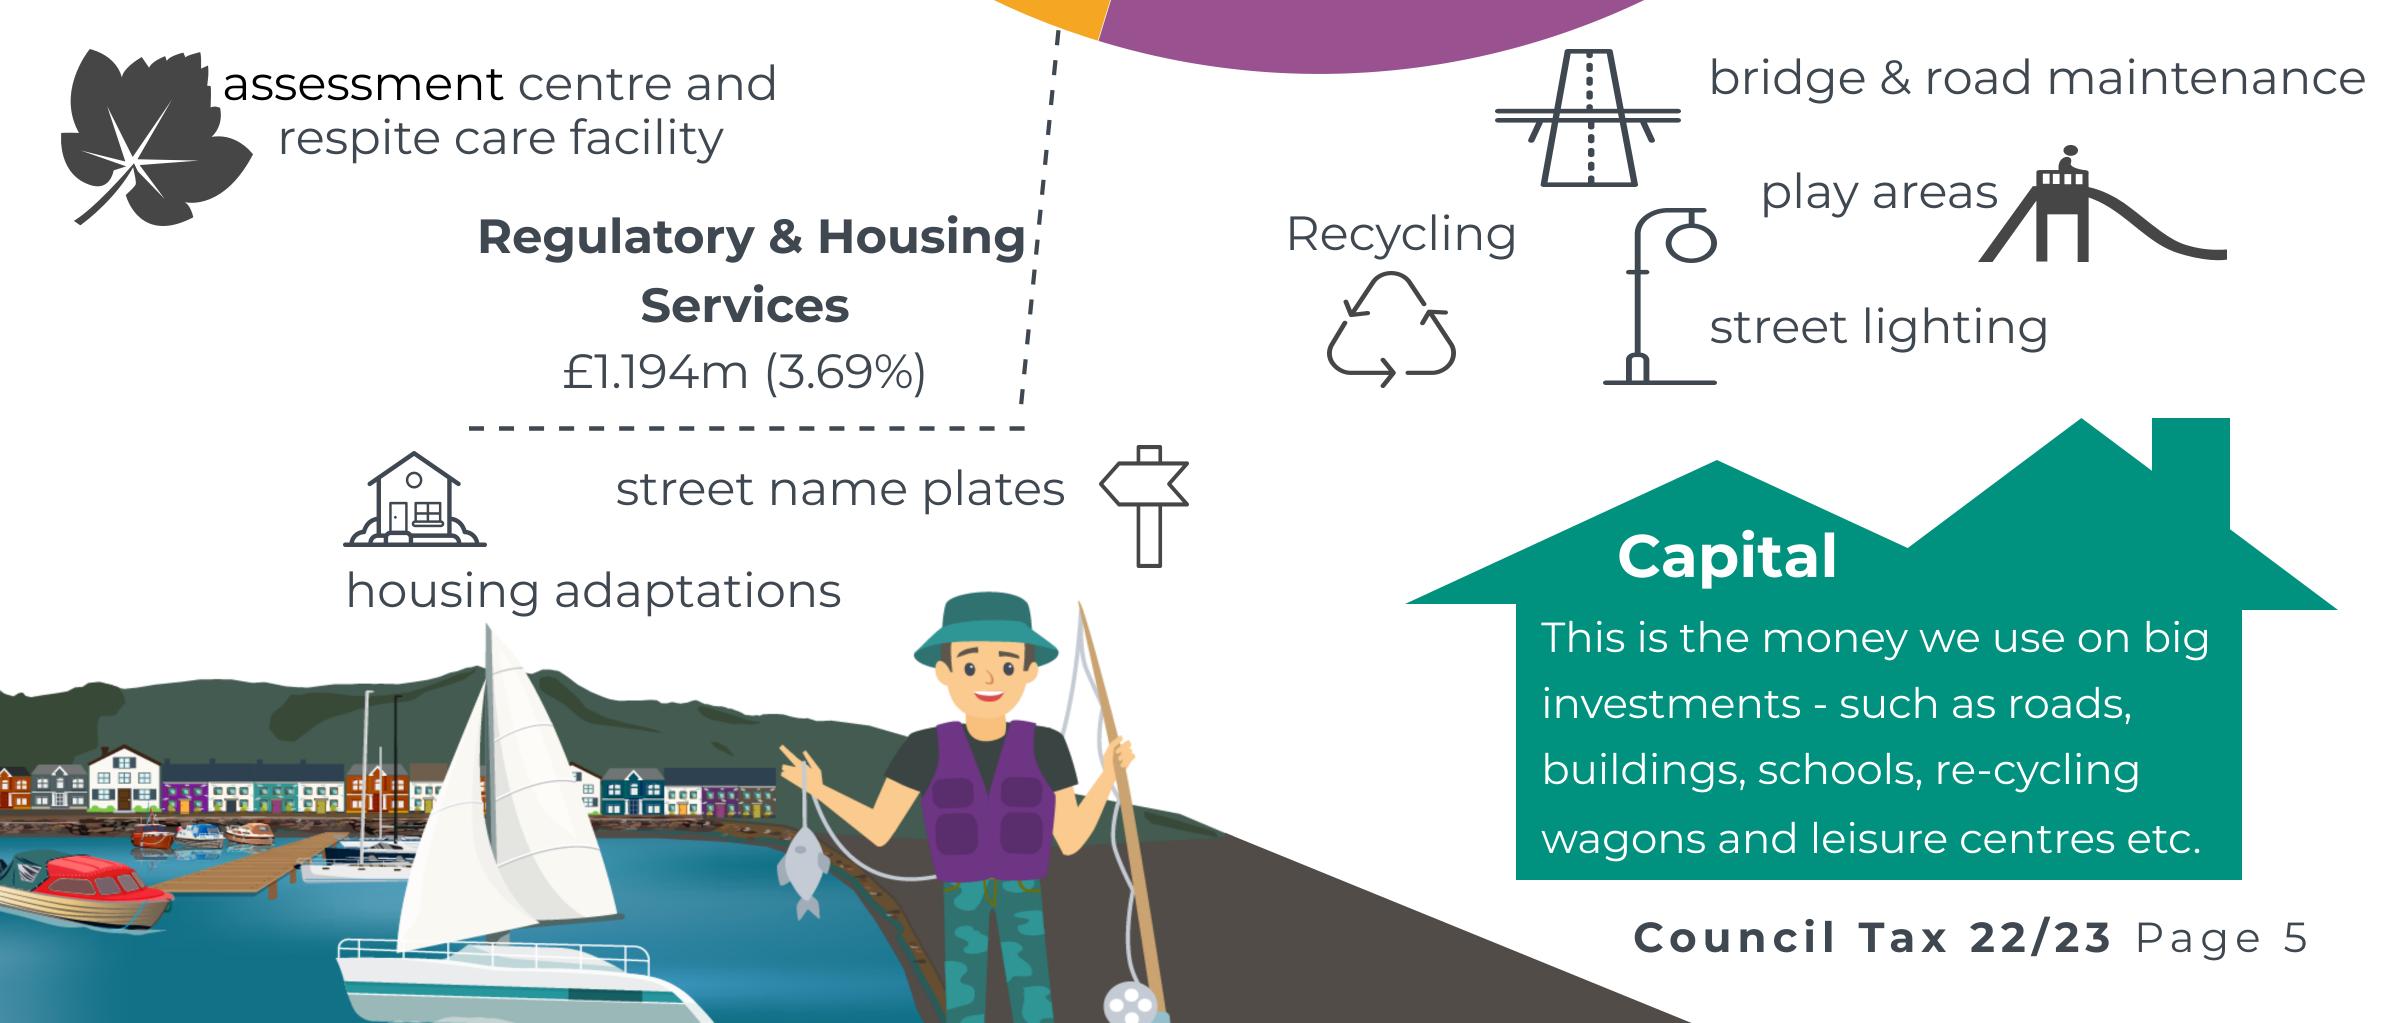

### **Regulatory & Housing Services** £7.943m (3.09%)

## Environment, **Roads & Facilities**

Flood Risk & Infrastructure \_\_\_5.47%

26.19%

Management **& Service** Improvement 6.93% ----

Regulatory & Housing Services

Housing 55.12%

# How we spend the capital funding

For the financial year April 2022 to March 2023 the Council has a **capital budget** of **£32.380 million** to invest in the community. Here are some examples -

UK levelling up match funded projects