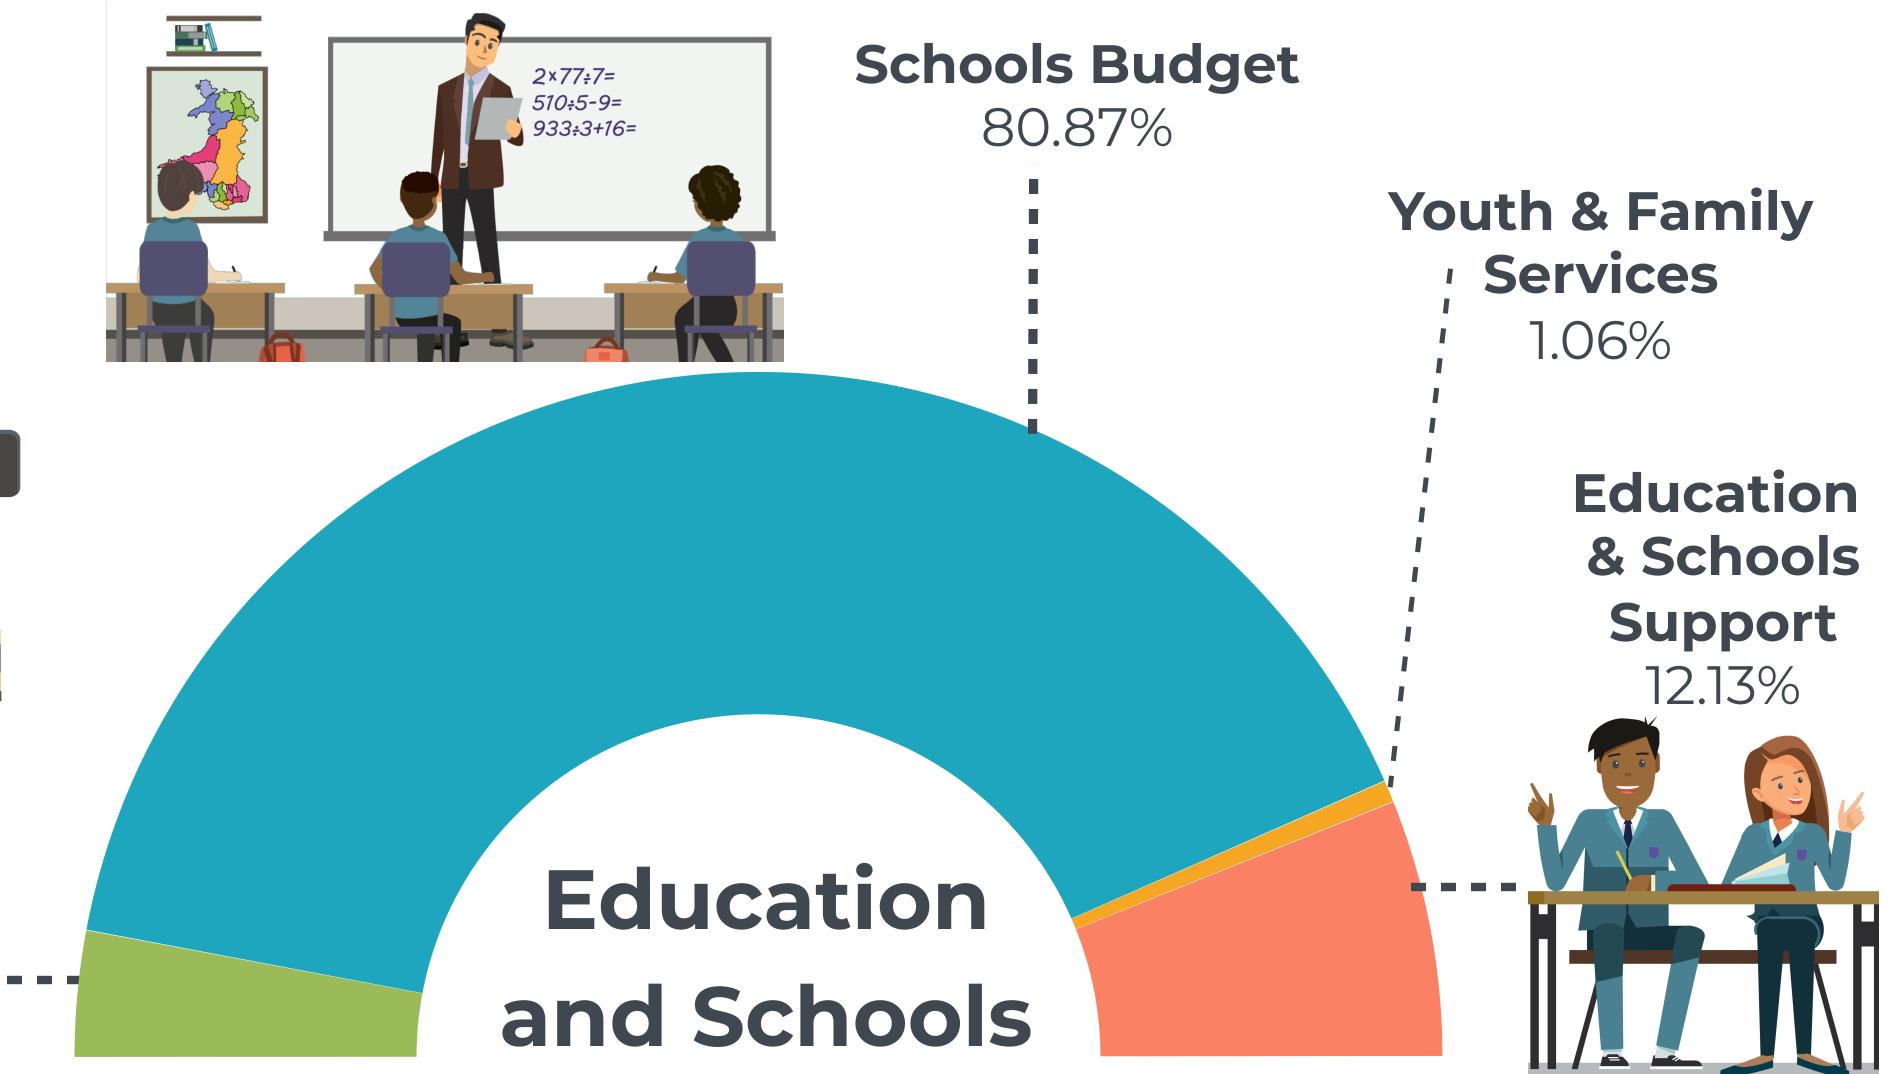

## How this is invested by our main services

Home to **School** 

**Supporting Looked** 

After Children !

13.32%

**Youth Justice** 

0.22%

**Business Support** & Transformation 6.15%

**Supporting Vulnerable People** 8.35%

**Community Well-being** 1.16%

> **Quality Standards & Commissioning** 1.44%

**Family Support &** Intervention

3.02%-

**Older People & Hospital Social** Work 34.45% - -

#### Safeguarding 0.34%

## **Social Care**

### **Disability Support** 31.55%