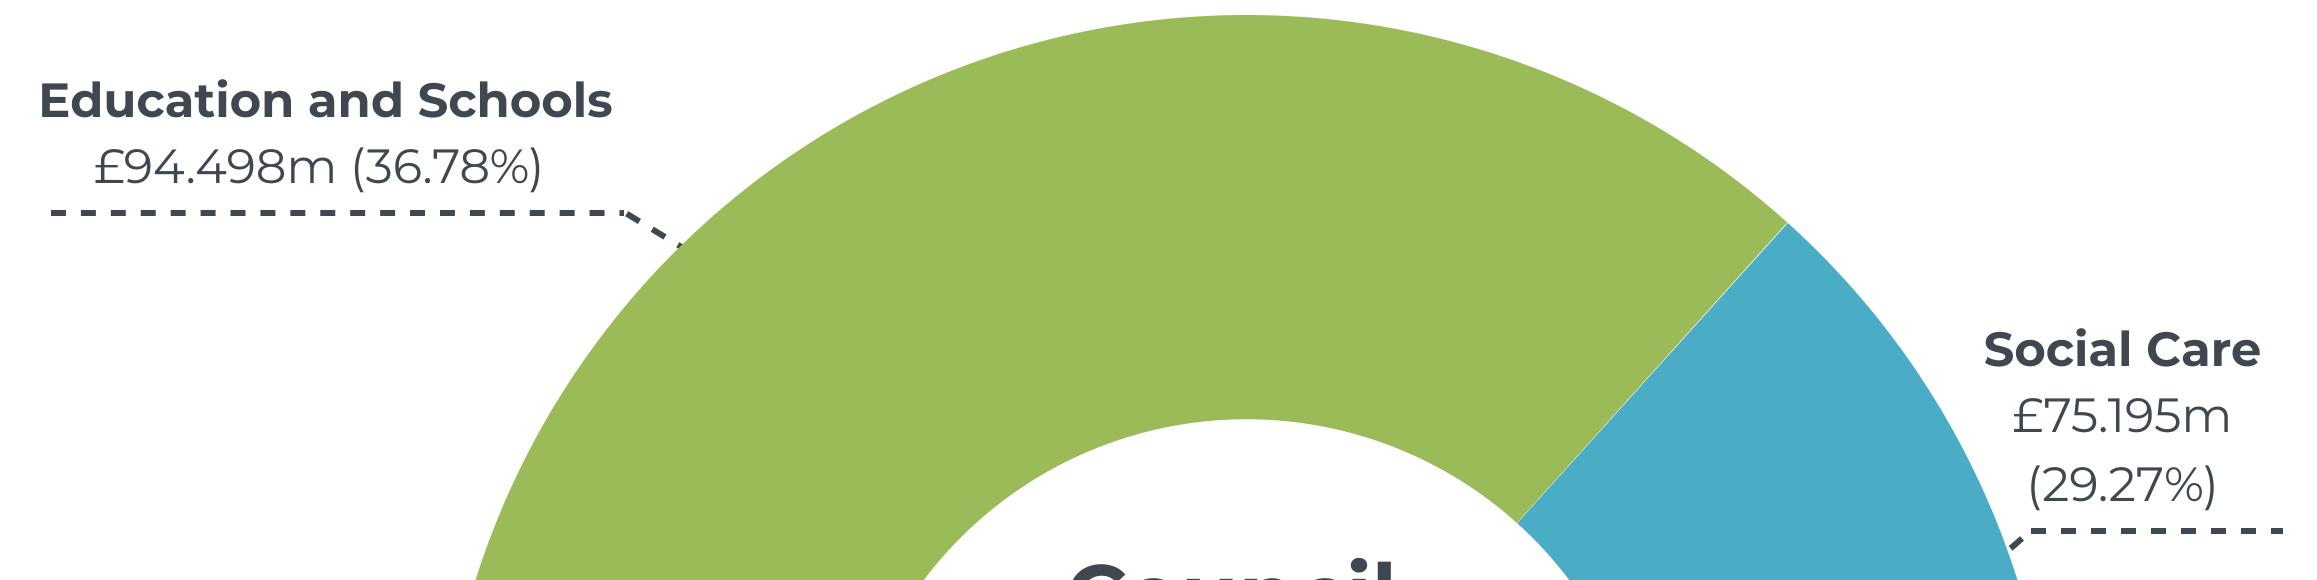

## Education & Schools

£491.96

## Social Care

£420.93

Interest Costs & Asset Repayment

Council Tax Reduction Scheme & Business Rate Relief

£66.38

Roads & Infrastructure

£26.56

**Tourism**, **Theatres**,