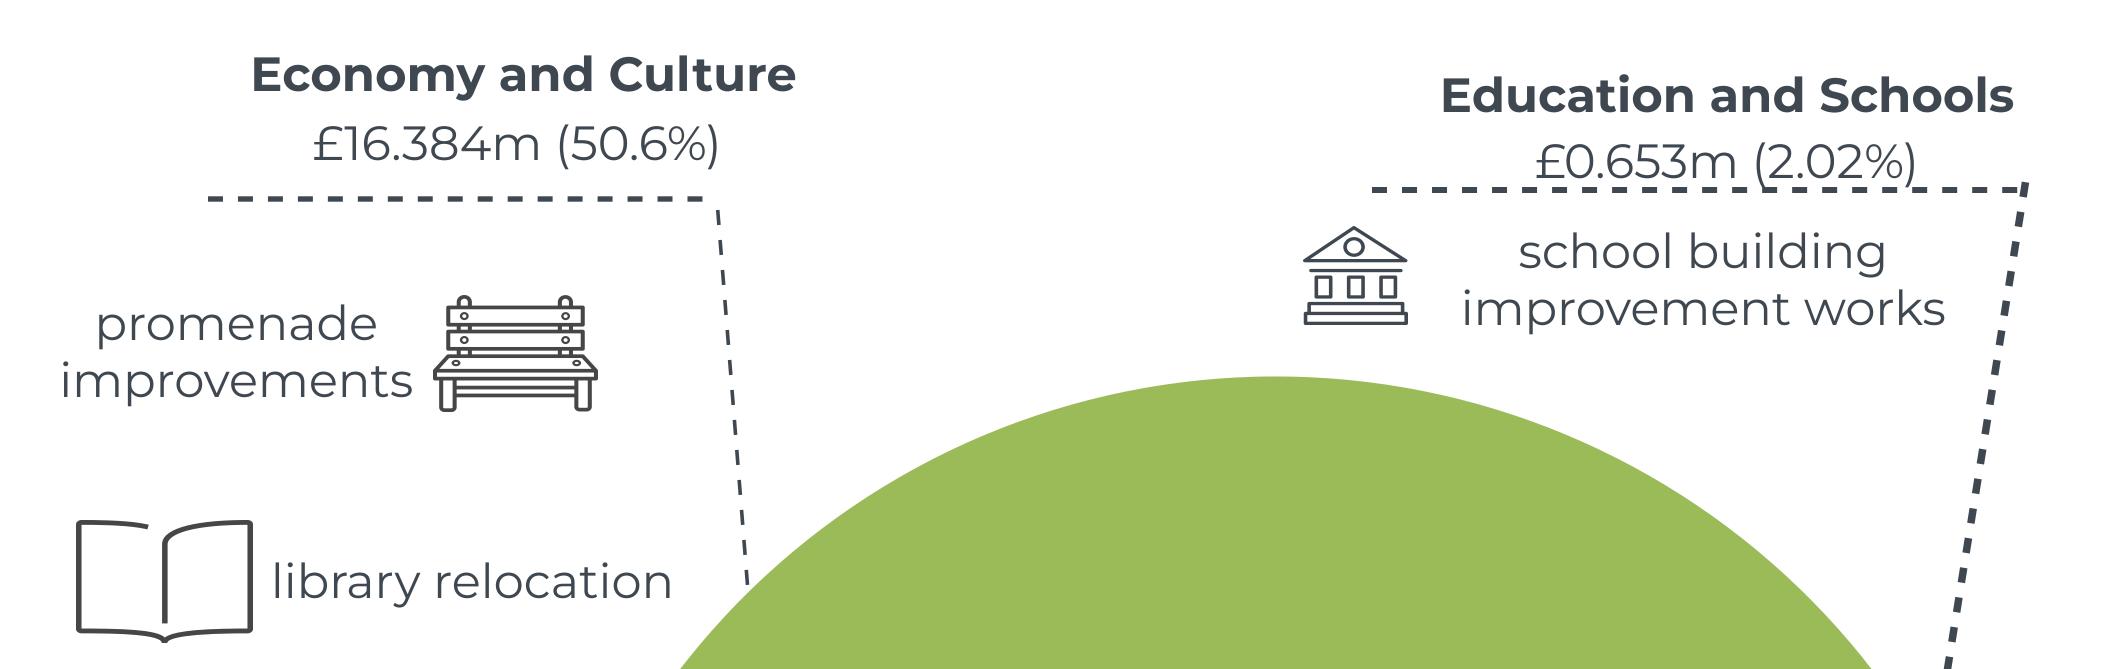

# How we spend the capital funding

For the financial year April 2022 to March 2023 the Council has a **capital budget** of **£32.380 million** to invest in the community. Here are some examples -

UK levelling up match funded projects

Information Technology £0.622m (1.92%)

IT equipment

Council Spending (capital) for 2022/23

(£M)

Leisure Services £0.75m (2.32%)

> Improving leisure facilities

**Environment, Roads & Facilities** £11.016m (34.02%)