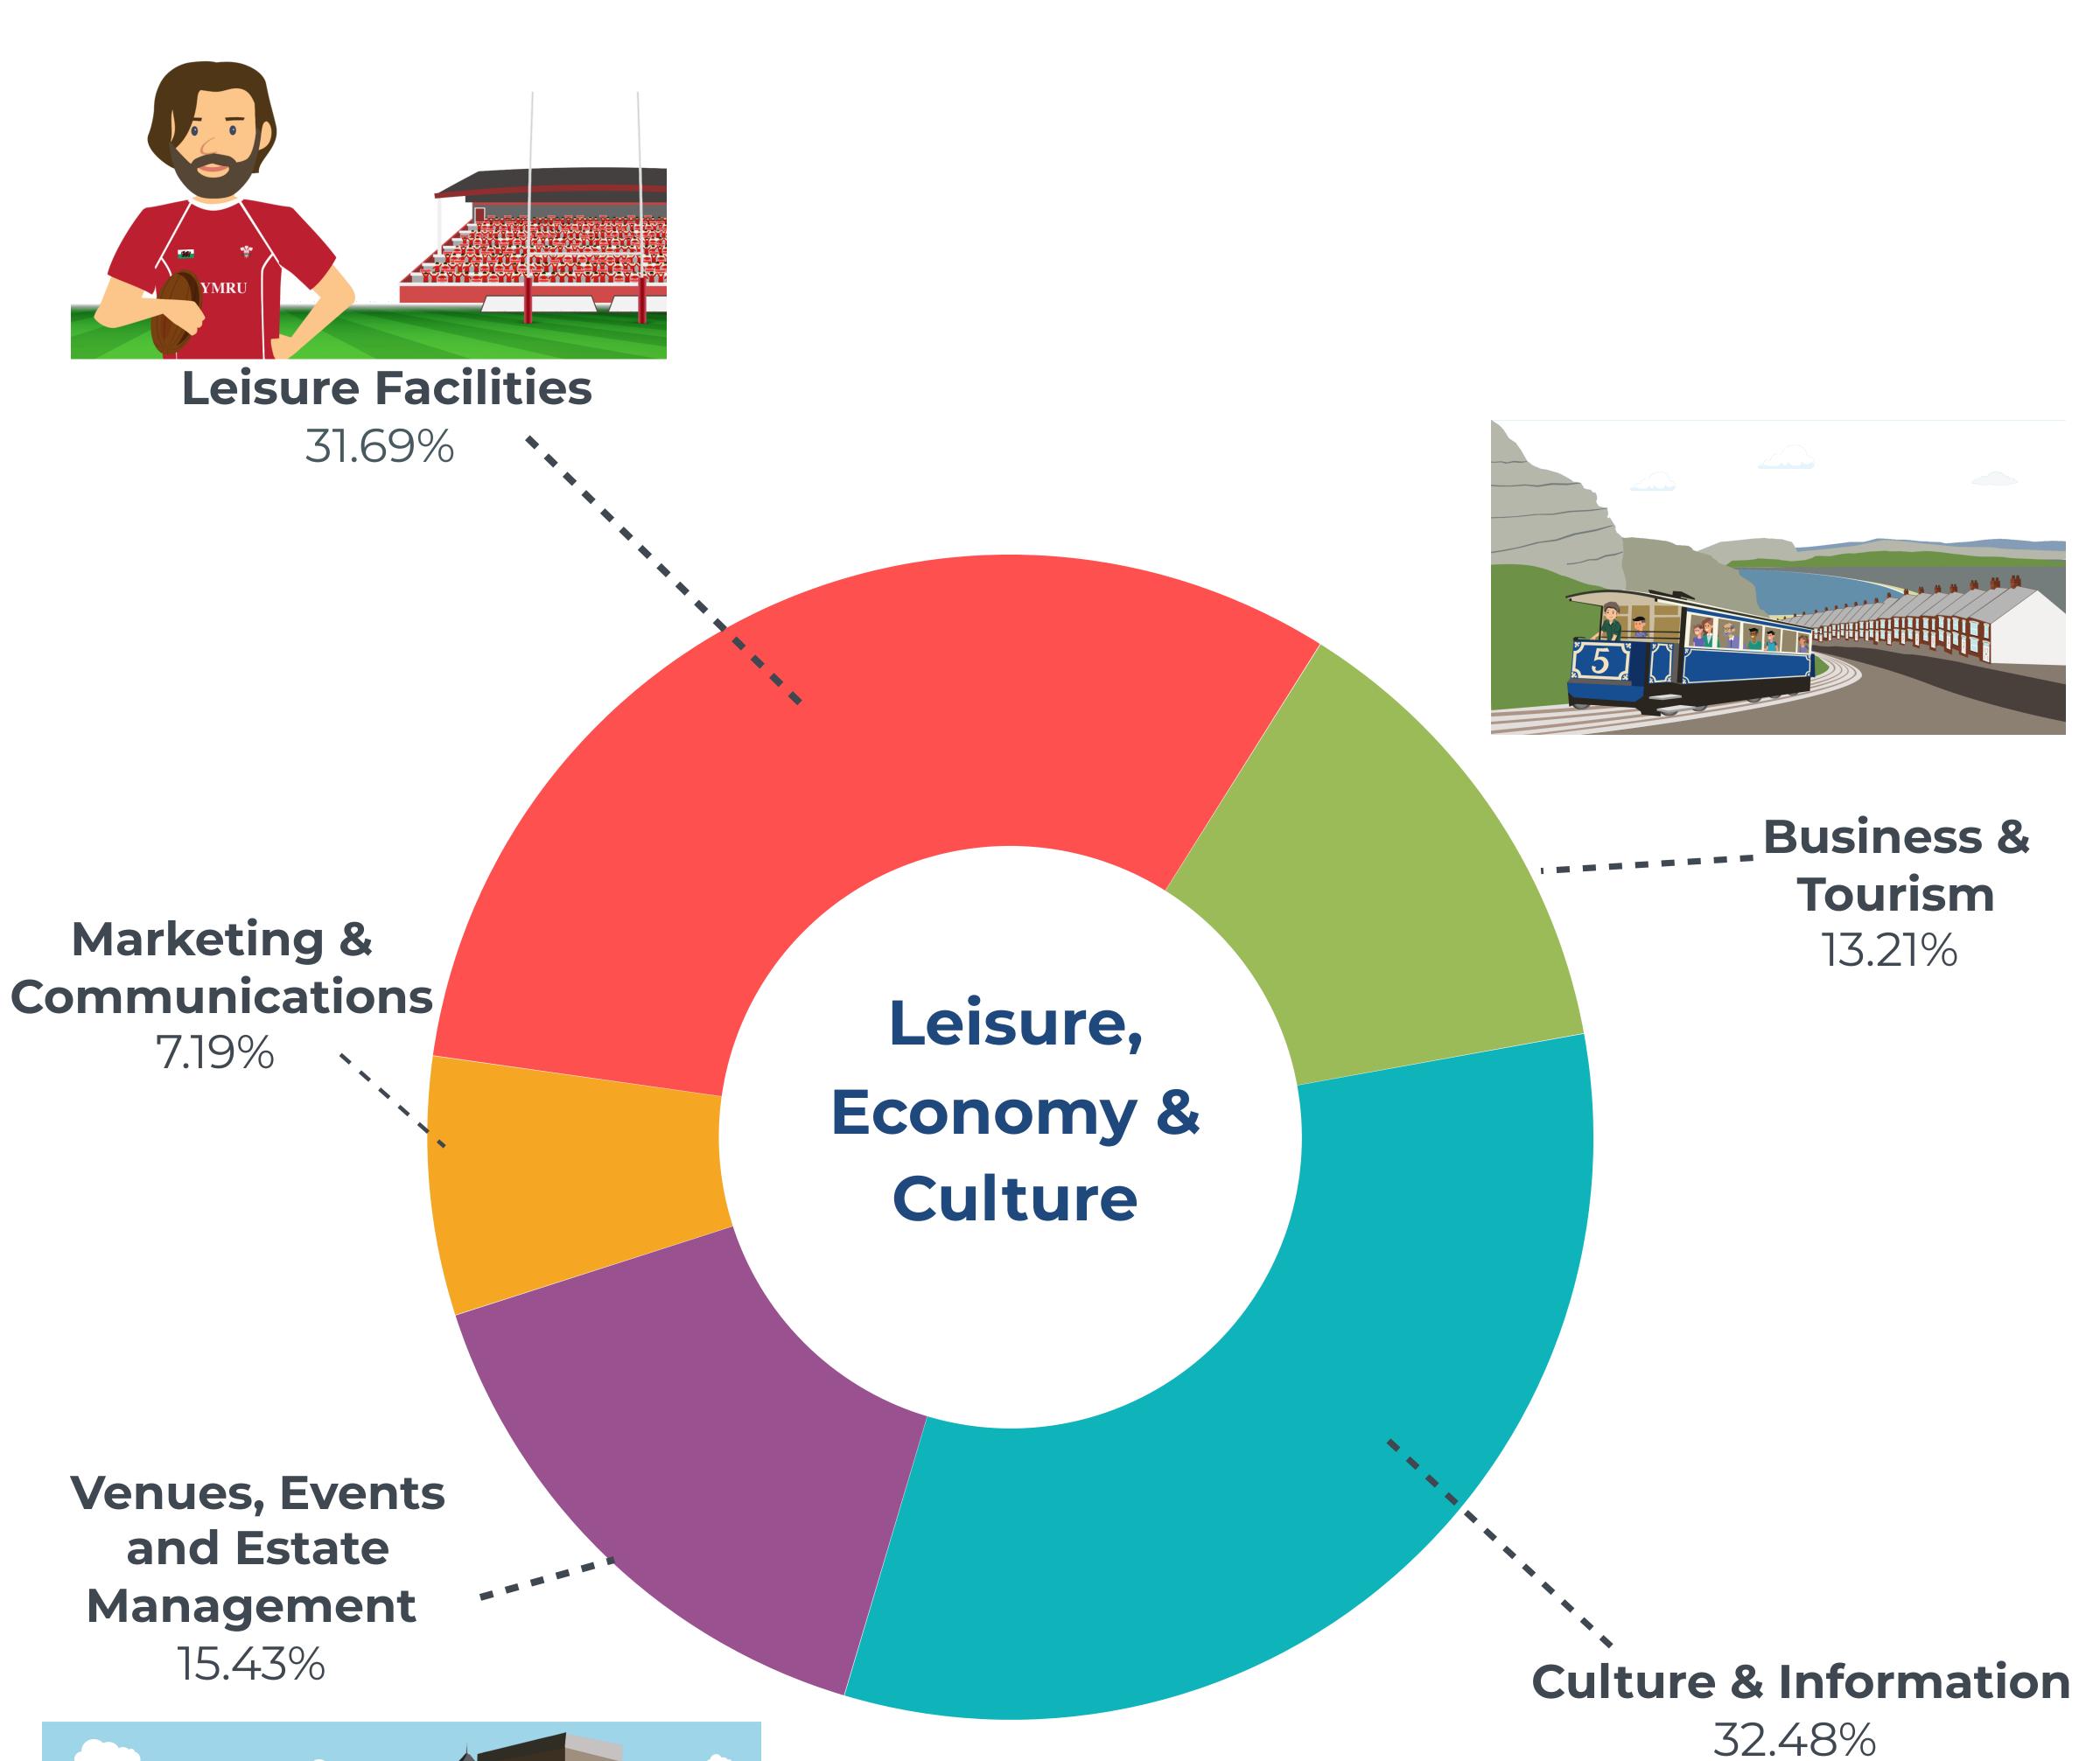

**Capital Financing** £16.282m (6.34%)

Council Tax Reduction Scheme £11.858m (4.62%)

> Leisure, Economy & Culture

Council Spending (revenue) for 2022/23

> Environment, Roads & Facilities (ERF) £20.189m (7.86%)