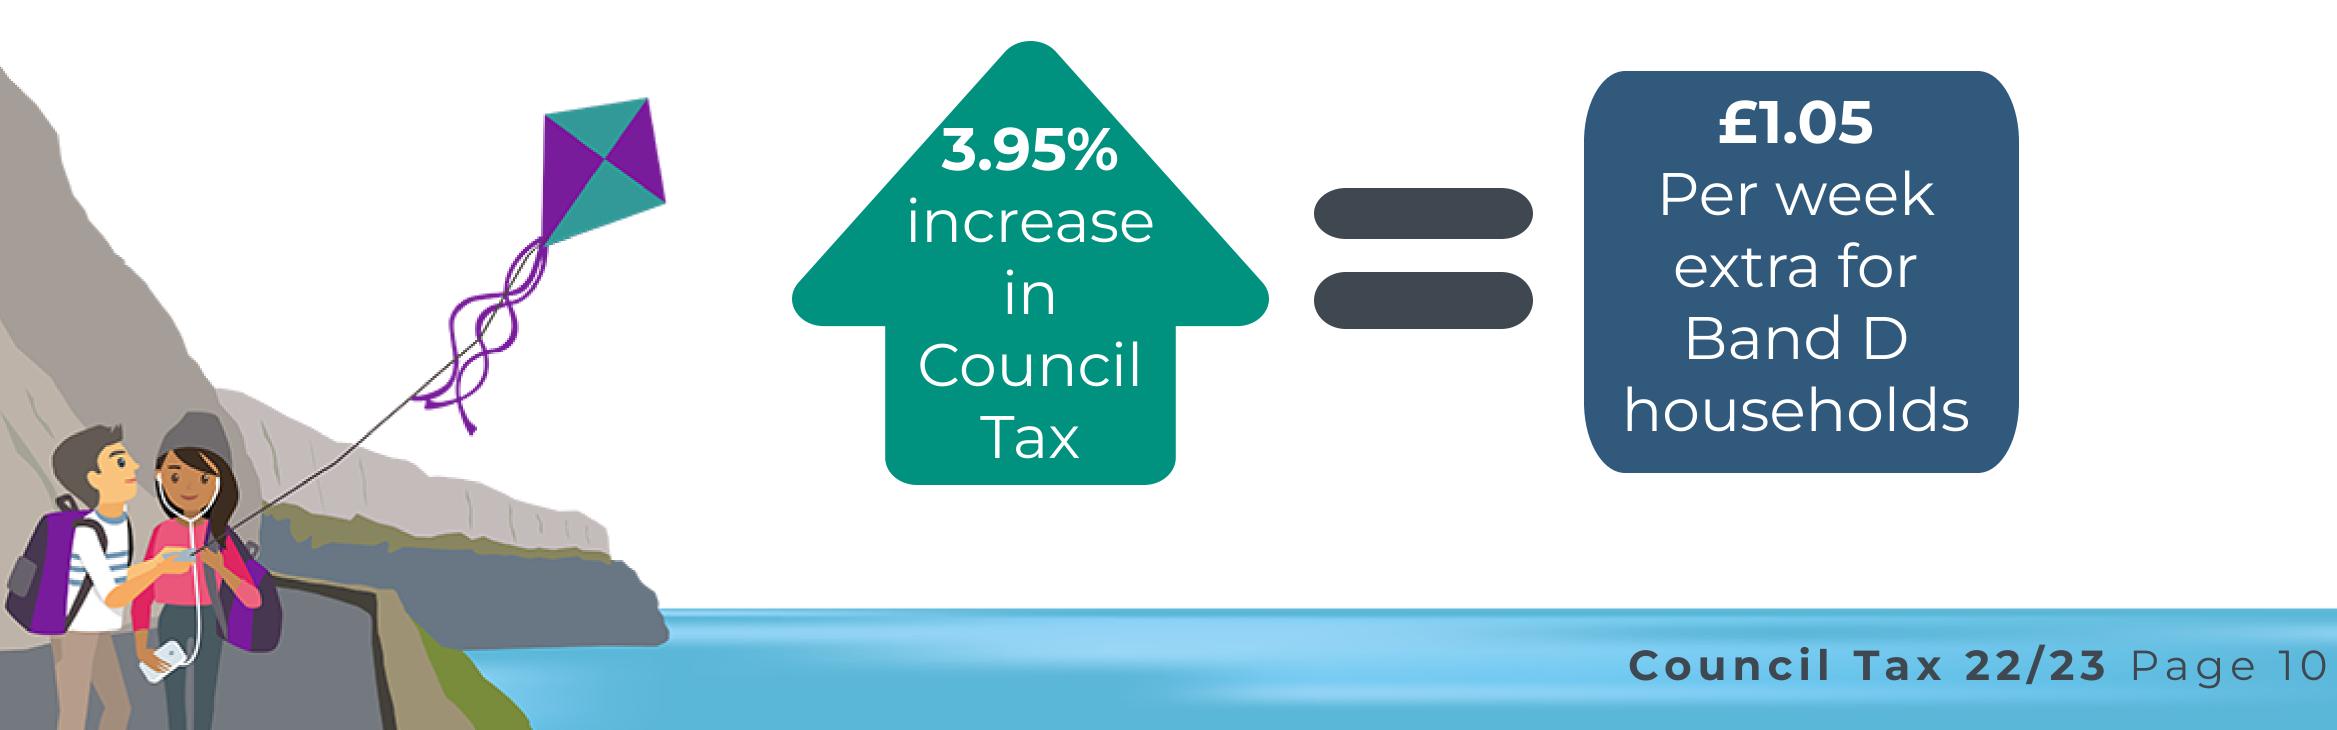

\*The amount of Council Tax charge for each band depends upon the tax set for Band D and is calculated using the proportions shown in the following table.

There is an increase in demand for our statutory services. To contribute to the **£7.843 million** resource shortfall for 2022/23 there has been a...