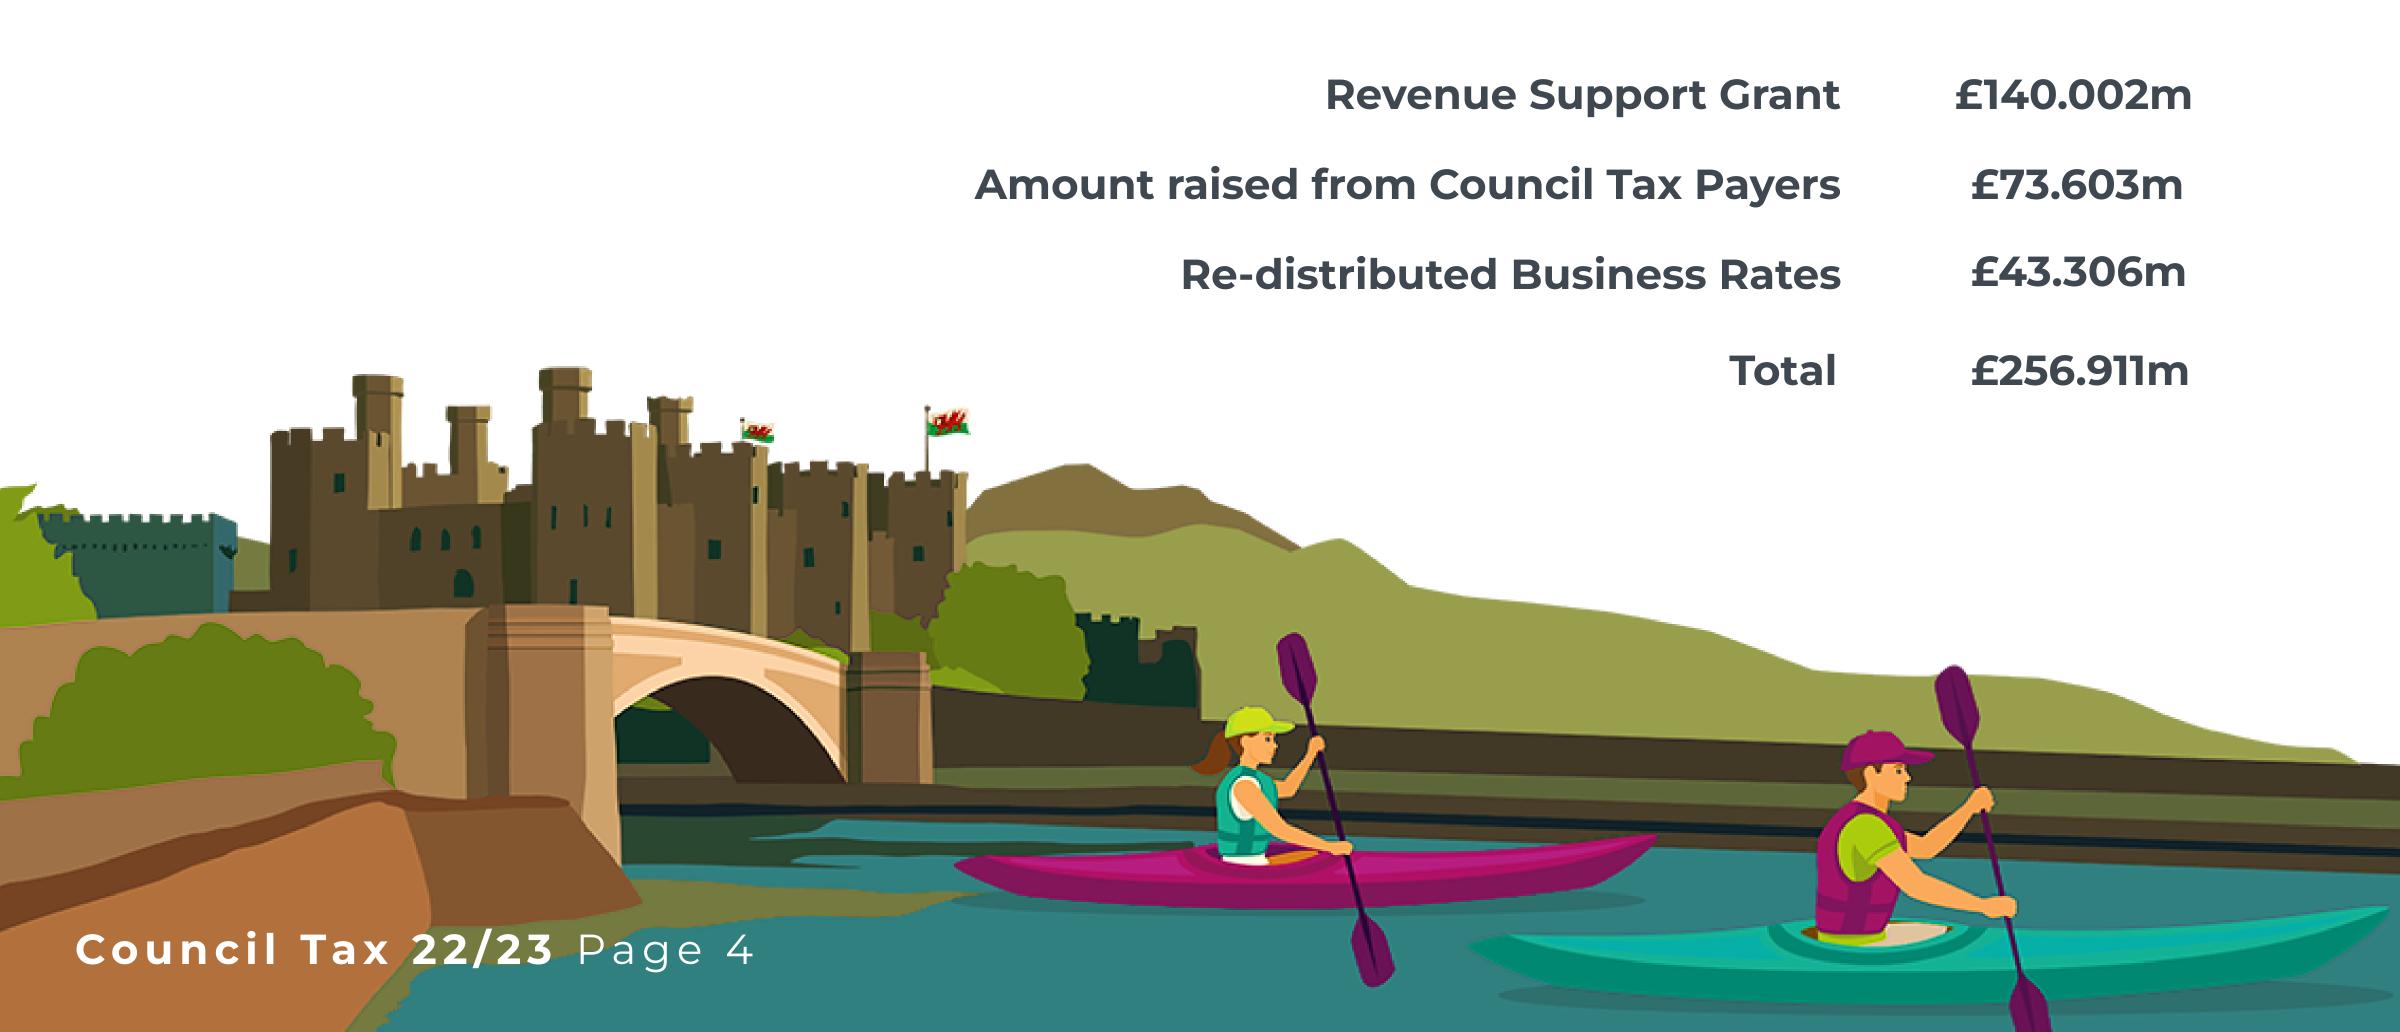

## How we are funded

29%

Did you know only

of our funding comes from Council Tax?

## **Revenue Support Grant**

(money we receive from Welsh Government)

54.49%

## **Re-distributed Business Rates** (money received from

Welsh Government)

16.86%

Council<br/>Funding for<br/>2022/23<br/>(%)(%)Council Tax<br/>28.65%

# How we spend the revenue funding

For the financial year April 2022 to March 2023 the Council has a **revenue budget** of **£256.911m** to invest in the community -

**Other Services** £8.716m (3.39%)

**Contribution to the Fire Service & National Park** £7.180m (2.79%)