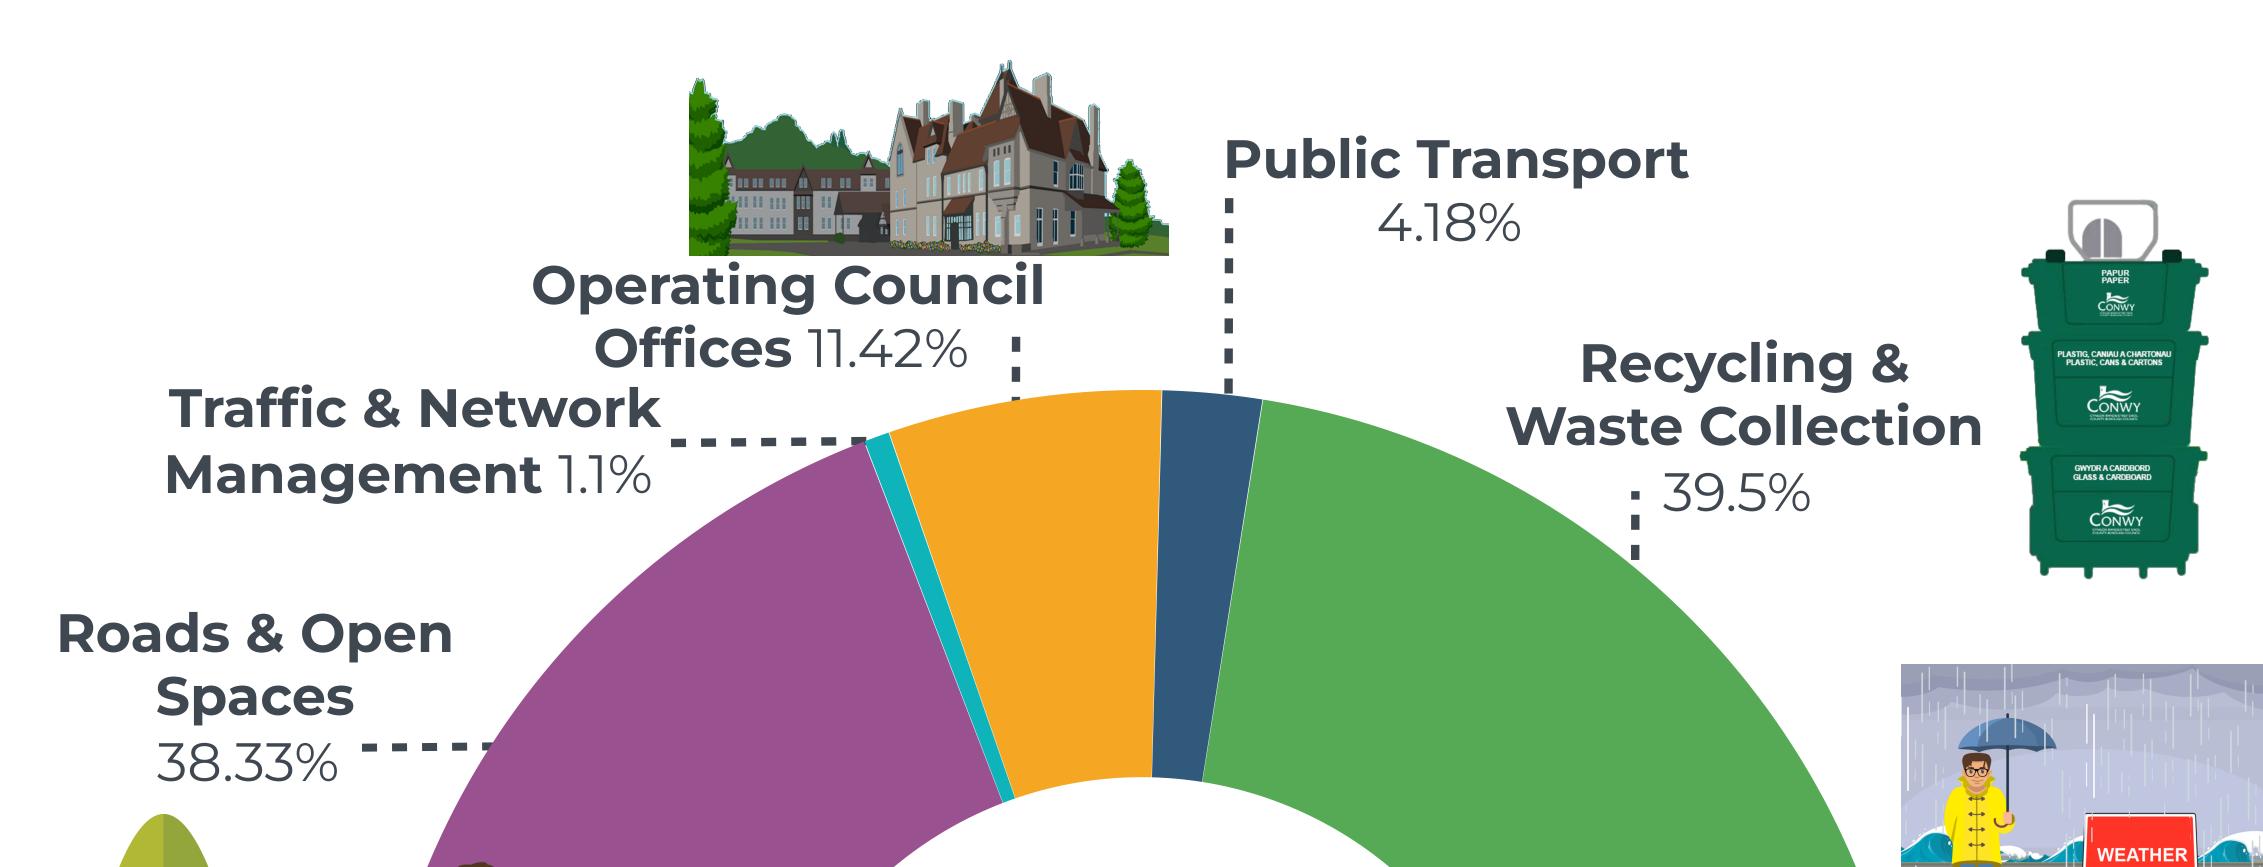

## Environment, **Roads & Facilities**

Flood Risk & Infrastructure \_\_\_5.47%

26.19%

Management **& Service** Improvement 6.93% ----

Regulatory & Housing Services

Housing 55.12%