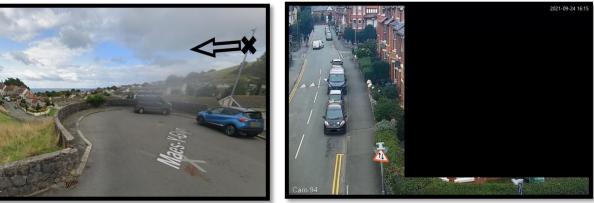

## TEMPORARY CCTV CAMERAS – GLYN WARD/Glyn Estate

Proposed location is Maes Y Glyn looking down over children's play area.

We are writing to inform you that Conwy County Borough Council are considering the installation of a Temporary Public Space CCTV Camera at a location near you as shown below; Maes Y Glyn.

Figure 1; Google image with proposed location

Figure 2; Actual privacy zone on current camera Greenfield Rd

The installation of these cameras is being funded from a 'Safer Streets Fund' which forms part of the government's concerted action to tackle crime. <u>Safer Streets Fund to tackle burglary and theft -</u><u>GOV.UK (www.gov.uk)</u>.