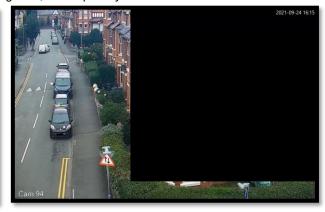

Figure 1; Google image with proposed location

Figure 2; Actual privacy zone on current camera Greenfield Rd

The installation of these cameras is being funded from a 'Safer Streets Fund' which forms part of the government's concerted action to tackle crime. <u>Safer Streets Fund to tackle burglary and theft - GOV.UK (www.gov.uk)</u>.

As your home falls within the area of a proposed camera we are giving you the opportunity to feed in your views please. We wish to reassure you that any windows of property directly adjacent to a CCTV camera will be screened by using privacy zones (black squares as in example above) making it impossible for any operator to breach your privacy. Conwy County Borough Council Full Privacy Notice