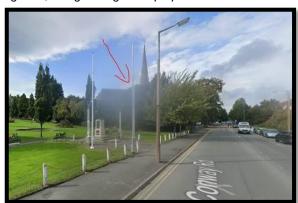

## PERMANENT CCTV CAMERA – Queens Gardens Colwyn Bay

Proposed location is on Conwy Road overlooking Queens Gardens

We are writing to inform you that Conwy County Borough Council are considering the installation of a permanent Public Space CCTV Camera at a location near you as shown below;

Figure 1; Google image with proposed location

Figure 2; Actual privacy zone on current camera Greenfield Rd

The installation of these cameras is being funded from a 'Safer Streets Fund' which forms part of the government's concerted action to tackle crime. <u>Safer Streets Fund to tackle burglary and theft - GOV.UK (www.gov.uk)</u>.