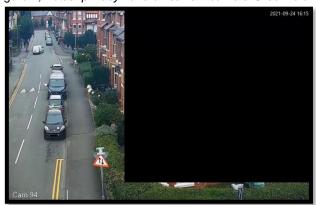

Figure 1; Google image with proposed location

Figure 2; Actual privacy zone on current camera Greenfield Rd

The installation of these cameras is being funded from a 'Safer Streets Fund' which forms part of the government's concerted action to tackle crime. <u>Safer Streets Fund to tackle burglary and theft - GOV.UK (www.gov.uk)</u>.

As your home falls within the area of proposed camera we are giving you the opportunity to feed in your views please. We wish to reassure you that any windows of property directly adjacent to a CCTV camera will be screened by using privacy zones (black squares as in example above) making it impossible for any operator to breach your privacy. Conwy County Borough Council Full Privacy Notice