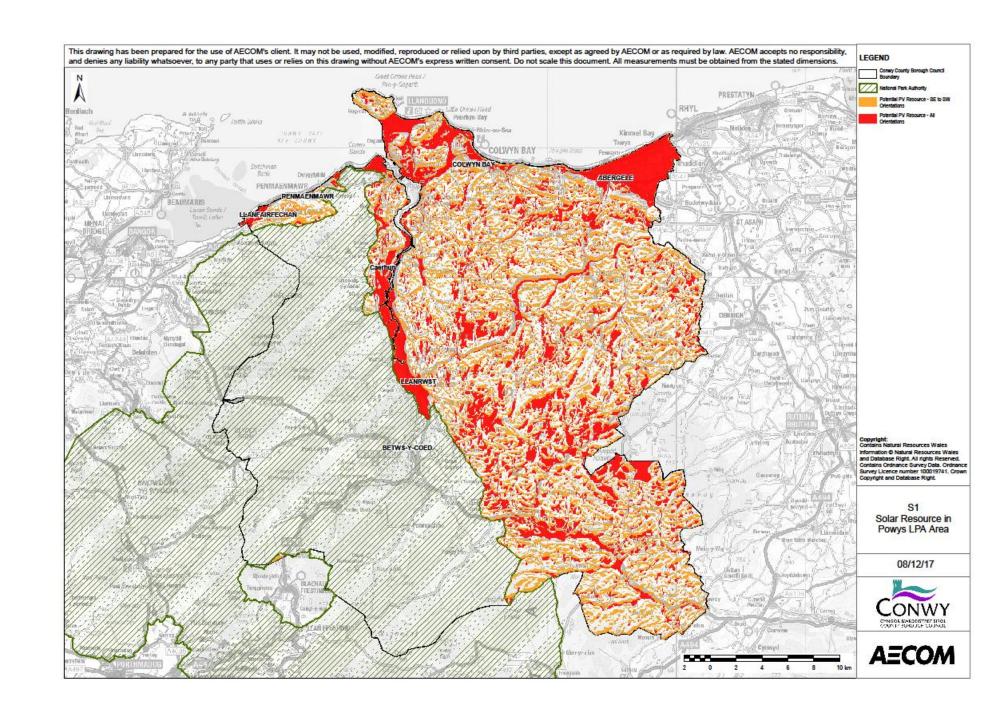

ty rights to enforce the terms of this licence shall be reserved to Ordnance Survey.



## **Table of Contents**

| W1 - Wind: Resource                     | 4  |
|-----------------------------------------|----|
| W2 - Wind: Constraints                  |    |
| B1 - Biomass: Constraints               |    |
|                                         |    |
| H1 - Hydropower Opportunities           |    |
| S1 - Solar: Resource                    |    |
| S2 - Solar: Constraints                 |    |
| S3 - Solar: Available Sites             | 10 |
| S4 - Solar: Electrical Grid Constraints | 11 |
| SE Solar, Initial I SAc                 | 4. |

## W1 - Wind: Resource



## W2 - Wind: Constraints



# B1 - Biomass: Constraints



## H1 -Hydropower Opportunities



## S1 - Solar: Resource



## S2 - Solar: Constraints



**AECOM** 

Capabilities on project:
Building Engineering

## S3 - Solar: Available Sites



S4 - Solar: Electrical Grid Constraints



## S5 - Solar: Initial LSAs