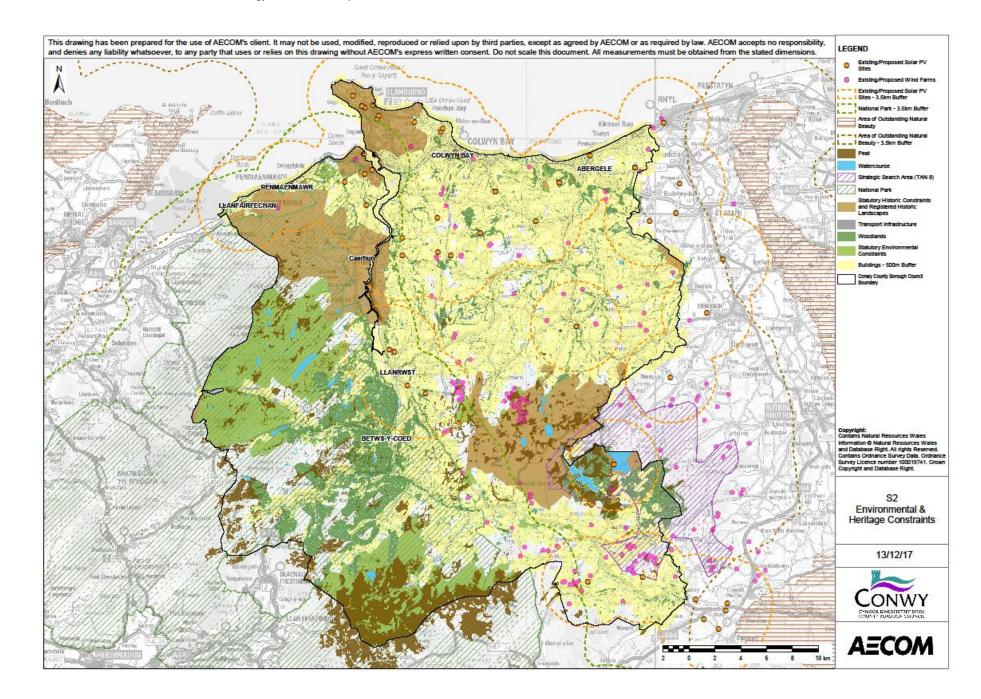

## S2 - Solar: Constraints

**AECOM** 

Capabilities on project:
Building Engineering