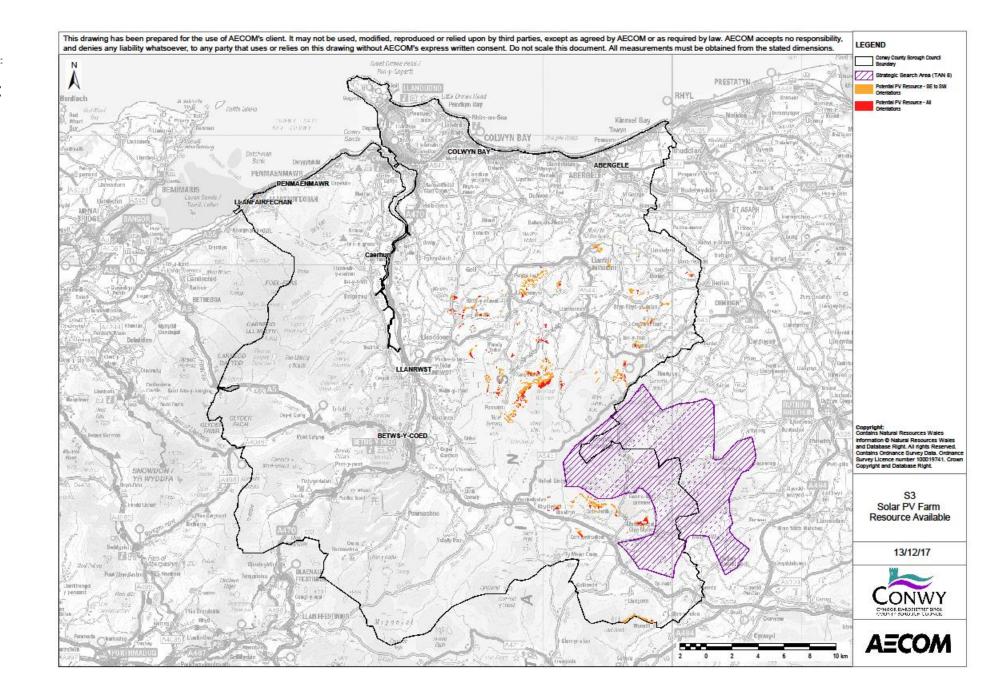

nd: Resource                     | 4  |
|-----------------------------------------|----|
| W2 - Wind: Constraints                  |    |
| B1 - Biomass: Constraints               |    |
|                                         |    |
| H1 - Hydropower Opportunities           |    |
| S1 - Solar: Resource                    |    |
| S2 - Solar: Constraints                 |    |
| S3 - Solar: Available Sites             | 10 |
| S4 - Solar: Electrical Grid Constraints | 11 |
| SE Solar, Initial I SAc                 | 4. |

## W1 - Wind: Resource



## W2 - Wind: Constraints



# B1 - Biomass: Constraints



## H1 -Hydropower Opportunities



## S1 - Solar: Resource



## S2 - Solar: Constraints



**AECOM** 

Capabilities on project:
Building Engineering

## S3 - Solar: Available Sites



S4 - Solar: Electrical Grid Constraints



## S5 - Solar: Initial LSAs