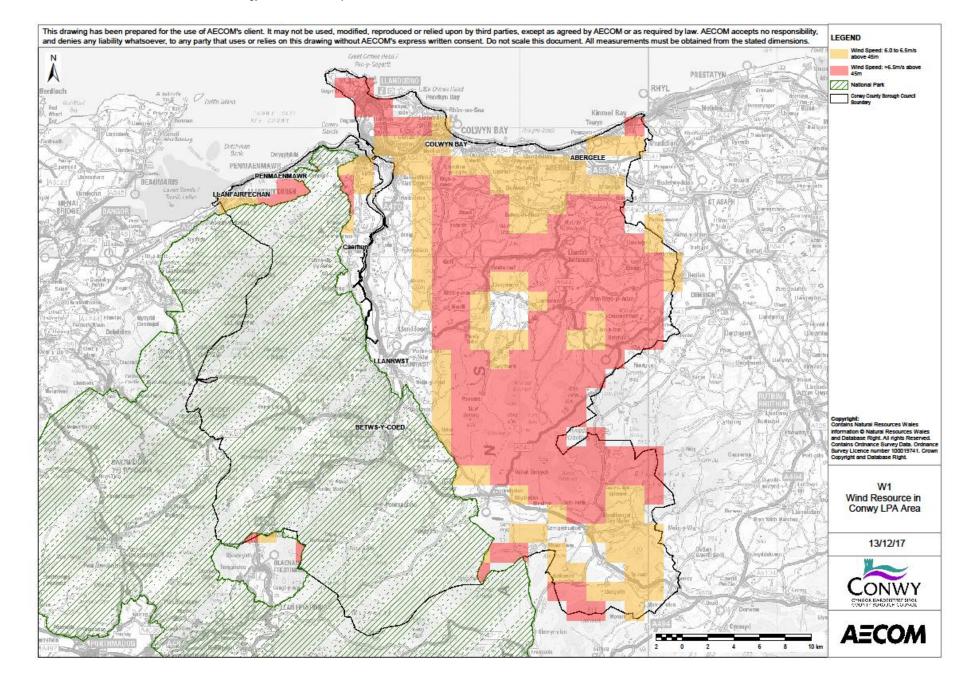

y, sub-license, distribute, sell or otherwise make available the Licensed Data to third parties in any form; and Third party rights to enforce the terms of this licence shall be reserved to Ordnance Survey.



## **Table of Contents**

| W1 - Wind: Resource                     | 4  |
|-----------------------------------------|----|
| W2 - Wind: Constraints                  |    |
| B1 - Biomass: Constraints               |    |
|                                         |    |
| H1 - Hydropower Opportunities           |    |
| S1 - Solar: Resource                    |    |
| S2 - Solar: Constraints                 |    |
| S3 - Solar: Available Sites             | 10 |
| S4 - Solar: Electrical Grid Constraints | 11 |
| SE Solar, Initial I SAc                 | 4. |

## W1 - Wind: Resource



## W2 - Wind: Constraints



# B1 - Biomass: Constraints



## H1 -Hydropower Opportunities



## S1 - Solar: Resource



## S2 - Solar: Constraints



**AECOM** 

Capabilities on project:
Building Engineering

## S3 - Solar: Available Sites



S4 - Solar: Electrical Grid Constraints



## S5 - Solar: Initial LSAs