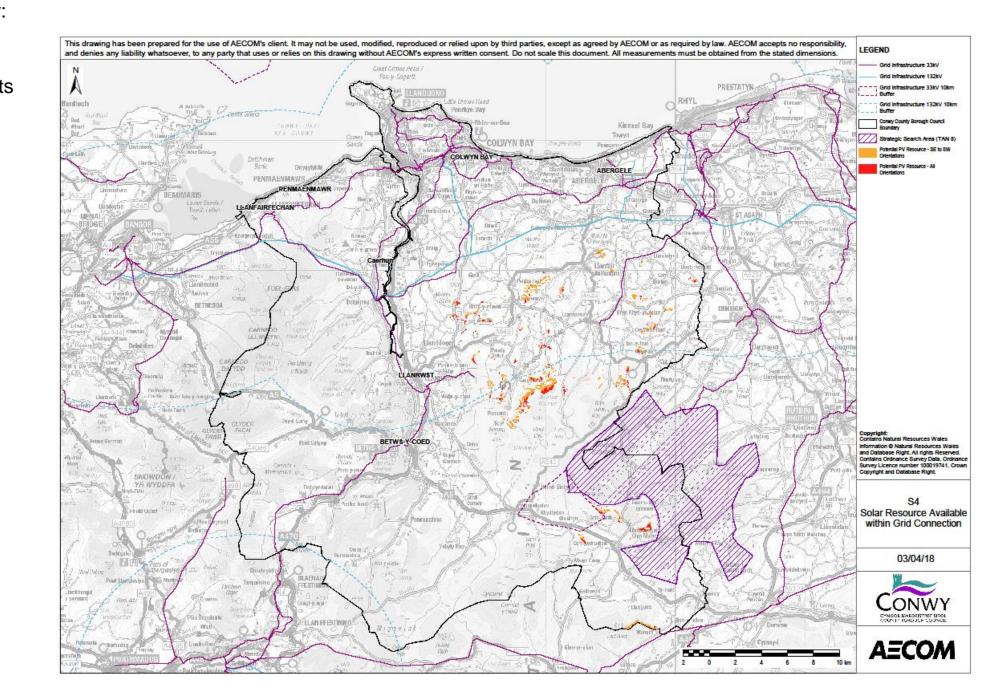

---------------------------------------|----|
| W2 - Wind: Constraints                  |    |
| B1 - Biomass: Constraints               |    |
|                                         |    |
| H1 - Hydropower Opportunities           |    |
| S1 - Solar: Resource                    |    |
| S2 - Solar: Constraints                 |    |
| S3 - Solar: Available Sites             | 10 |
| S4 - Solar: Electrical Grid Constraints | 11 |
| SE Solar, Initial I SAc                 | 4. |

## W1 - Wind: Resource



## W2 - Wind: Constraints



# B1 - Biomass: Constraints



## H1 -Hydropower Opportunities



## S1 - Solar: Resource



## S2 - Solar: Constraints



**AECOM** 

Capabilities on project:
Building Engineering

## S3 - Solar: Available Sites



S4 - Solar: Electrical Grid Constraints



## S5 - Solar: Initial LSAs