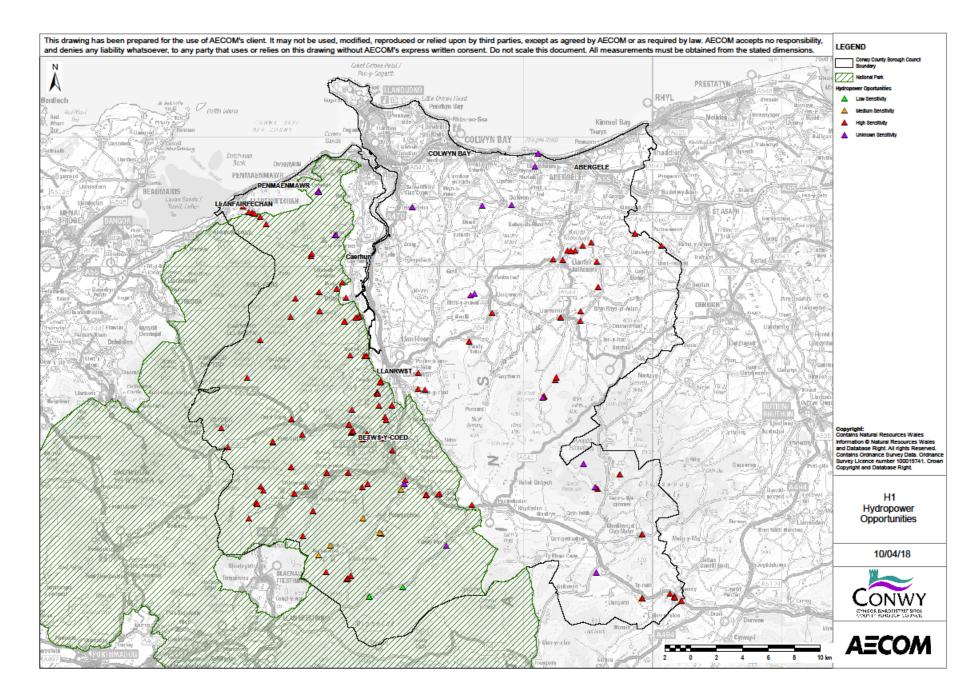

in any form; and Third party rights to enforce the terms of this licence shall be reserved to Ordnance Survey.



## **Table of Contents**

| W1 - Wind: Resource                     | 4  |
|-----------------------------------------|----|
| W2 - Wind: Constraints                  |    |
| B1 - Biomass: Constraints               |    |
|                                         |    |
| H1 - Hydropower Opportunities           |    |
| S1 - Solar: Resource                    |    |
| S2 - Solar: Constraints                 |    |
| S3 - Solar: Available Sites             | 10 |
| S4 - Solar: Electrical Grid Constraints | 11 |
| SE Solar, Initial I SAc                 | 4. |

## W1 - Wind: Resource



## W2 - Wind: Constraints



# B1 - Biomass: Constraints



## H1 -Hydropower Opportunities



## S1 - Solar: Resource



## S2 - Solar: Constraints



**AECOM** 

Capabilities on project:
Building Engineering

## S3 - Solar: Available Sites



S4 - Solar: Electrical Grid Constraints



## S5 - Solar: Initial LSAs