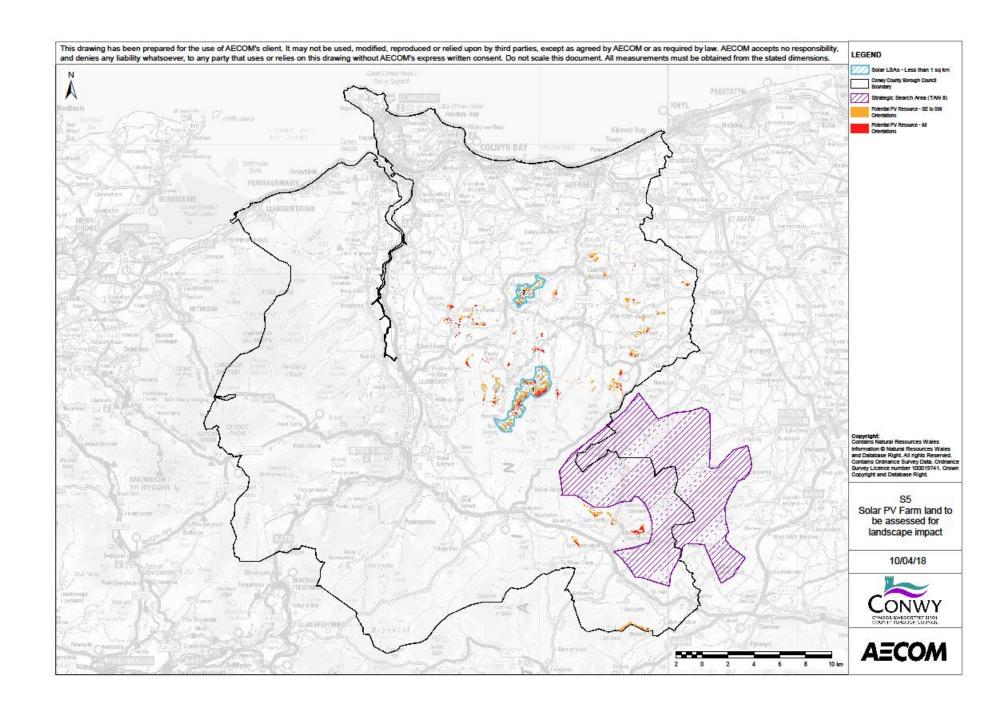

--------|----|
| W2 - Wind: Constraints                  |    |
| B1 - Biomass: Constraints               |    |
|                                         |    |
| H1 - Hydropower Opportunities           |    |
| S1 - Solar: Resource                    |    |
| S2 - Solar: Constraints                 |    |
| S3 - Solar: Available Sites             | 10 |
| S4 - Solar: Electrical Grid Constraints | 11 |
| SE Solar, Initial I SAc                 | 4. |

## W1 - Wind: Resource



## W2 - Wind: Constraints



# B1 - Biomass: Constraints



## H1 -Hydropower Opportunities



## S1 - Solar: Resource



## S2 - Solar: Constraints



**AECOM** 

Capabilities on project:
Building Engineering

## S3 - Solar: Available Sites



S4 - Solar: Electrical Grid Constraints



## S5 - Solar: Initial LSAs