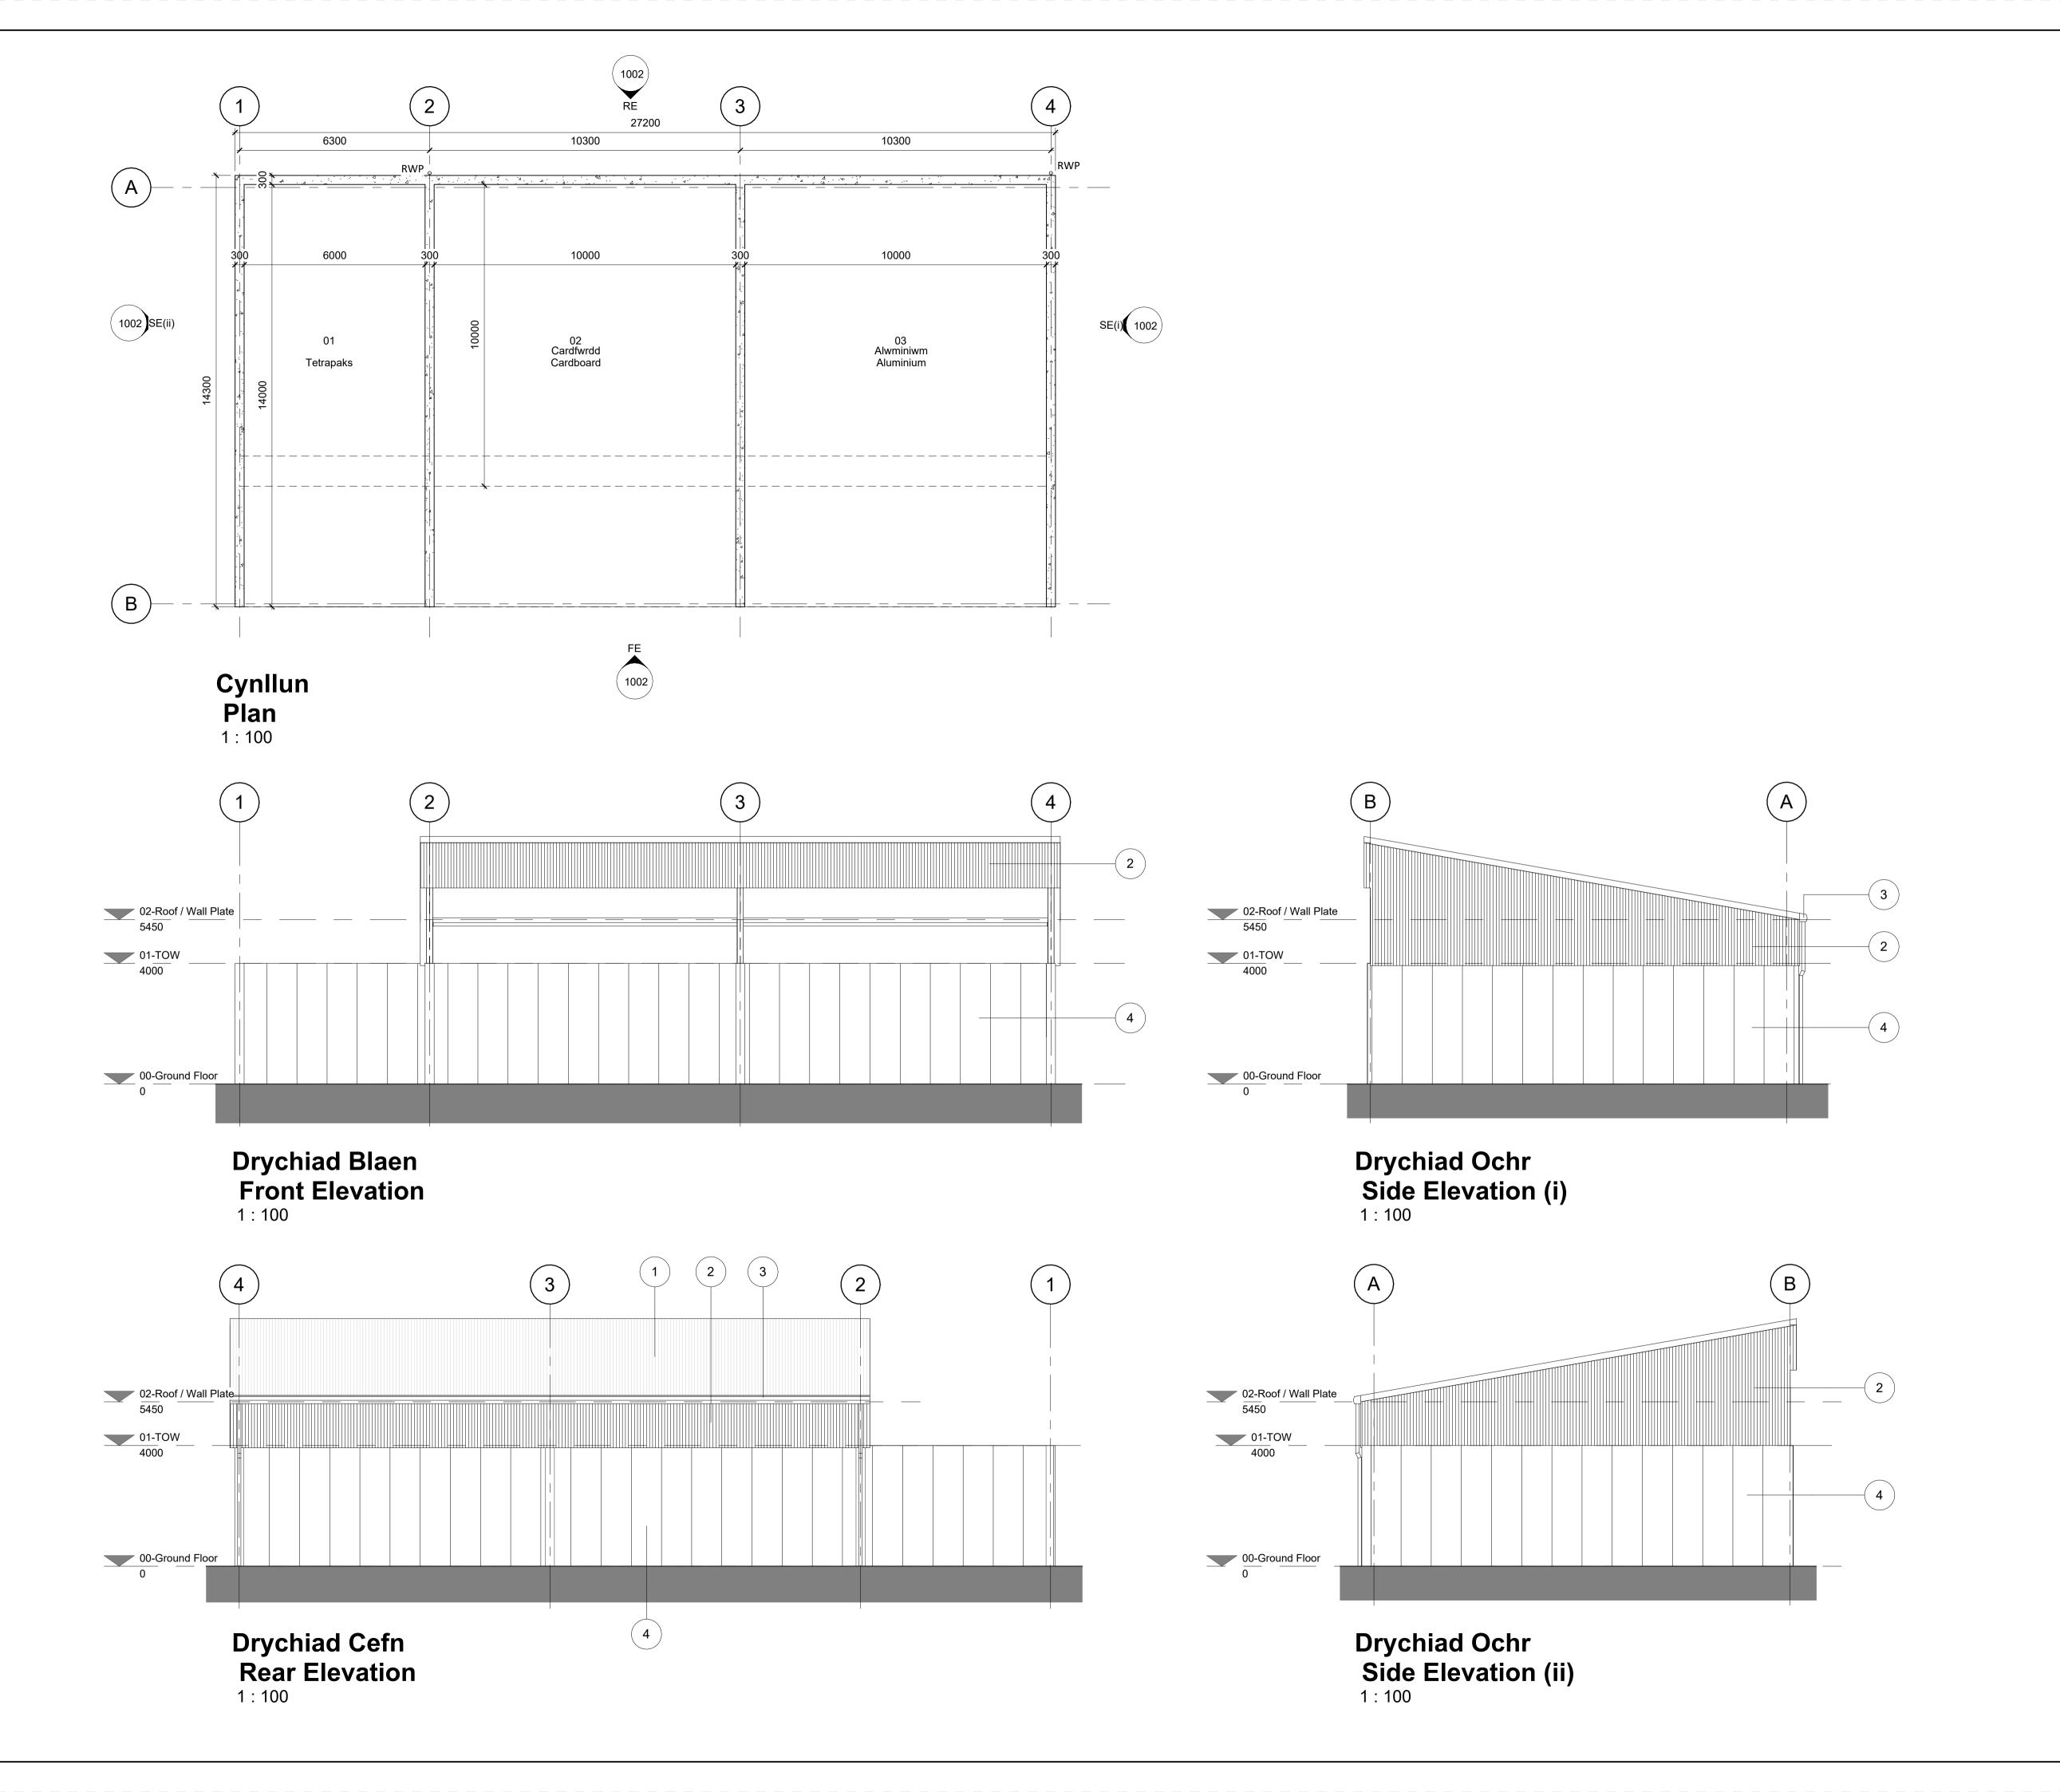

## MATERIAL KEY

Profiled metal roof panel Colour - TBC

Profiled metal wall panels
Colour - TBC

PPC aluminium profiled gutter/fascia & downpipes
Colour - TRC Colour - TBC

4 Concrete panel walling structure

Conwy County Council

Gofer Waste Transfer Site - Scheme 01

Out-building 02 - Plans & Elevations

Purpose of Issue

| Scale      | Date                       | Drawn By    | Checked By   | Office      |
|------------|----------------------------|-------------|--------------|-------------|
| 1:100@A1   | 28/02/23                   | KA          | DM           | Wrexham     |
| Job Number | Project • Originator • Zor | ne•Level•Ty | pe•Role•Numb | er Revision |
| 22058      | GWS-TACP-O                 | R- XX-F     | )R- Δ-100°   | 2 P∩4       |