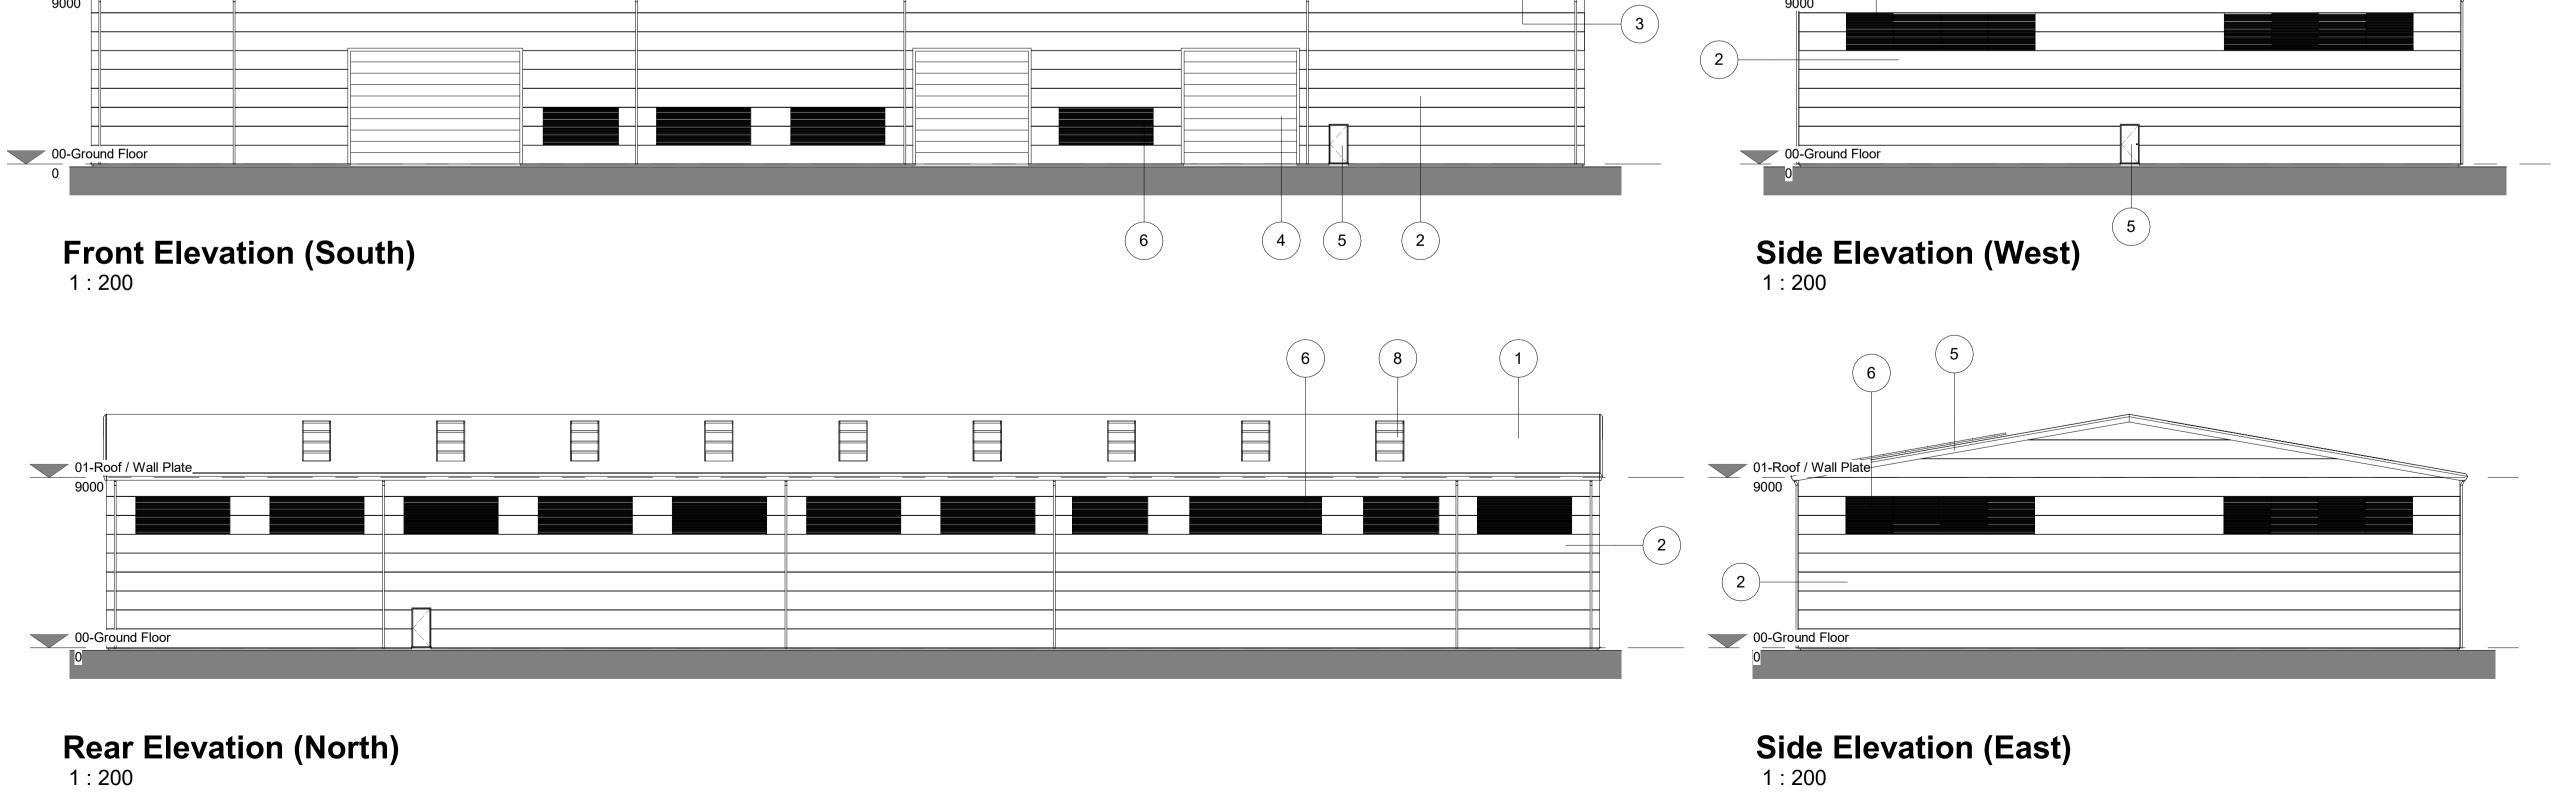

## MATERIAL KEY

Profiled metal roof panel Colour - TBC

> Profiled metal wall panels Colour - TBC

PPC aluminium profiled gutter/fascia & downpipes Colour - TBC

PPC metal roller shutter doors Colour - TBC

PPC metal doors Colour - TBC

Colour - TBC

PPC metal louvers

PV Array

(Exact extent tbc with M&E consultant)

(8) Polycardonate rooflight

Rev Date By Check KA DM P01 09.02.23 Issued for information \ comments P03 30.05.23 Roller shuter door increased in width for greater KA P04 14.06.23 Additional louvers added in-accordance with KA M&E consultants recommendations

**Conwy County Council** 

Llandudno Junction Waste Transfer Site Sheet Name

GA Plan & Elevations

Purpose of Issue

Drawn By Checked By As indicated@A1 09.02.23 KA Project•Originator•Zone•Level•Type•Role•Number LJW-TACP-MD-XX-DR-A-1000