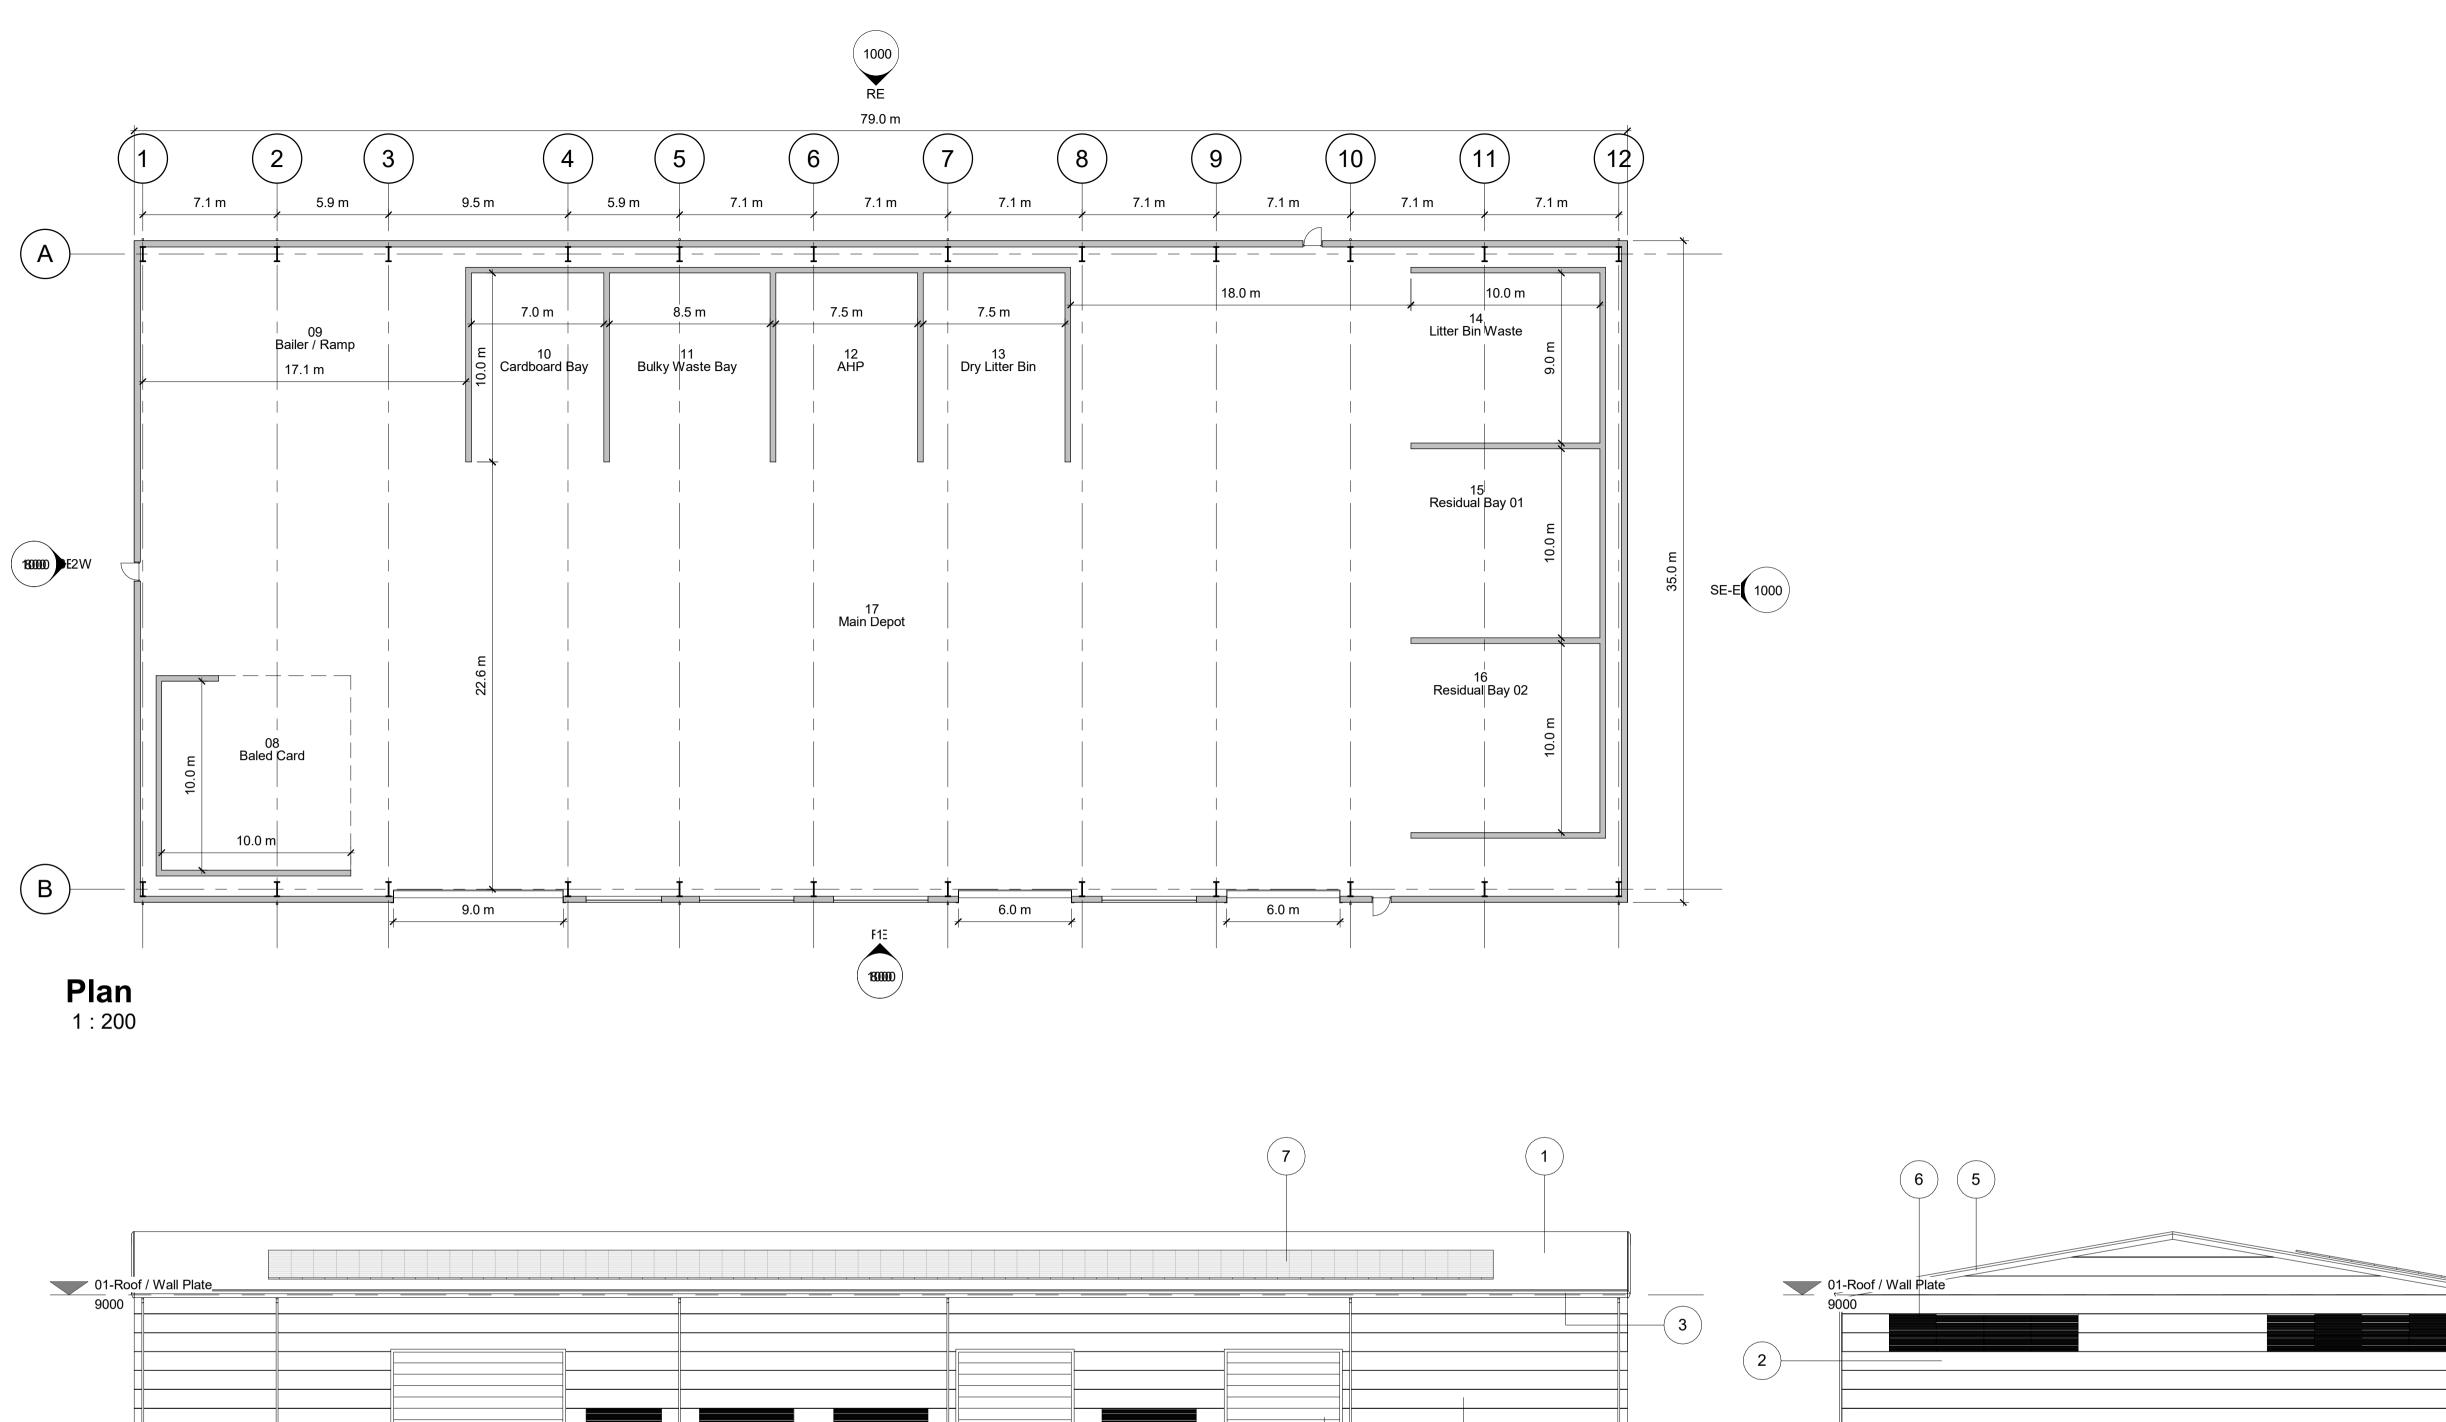

**Conwy County Council** 

Llandudno Junction Waste Transfer Site Sheet Name

GA Plan & Elevations

Purpose of Issue

Drawn By Checked By As indicated@A1 09.02.23 KA Project•Originator•Zone•Level•Type•Role•Number LJW-TACP-MD-XX-DR-A-1000