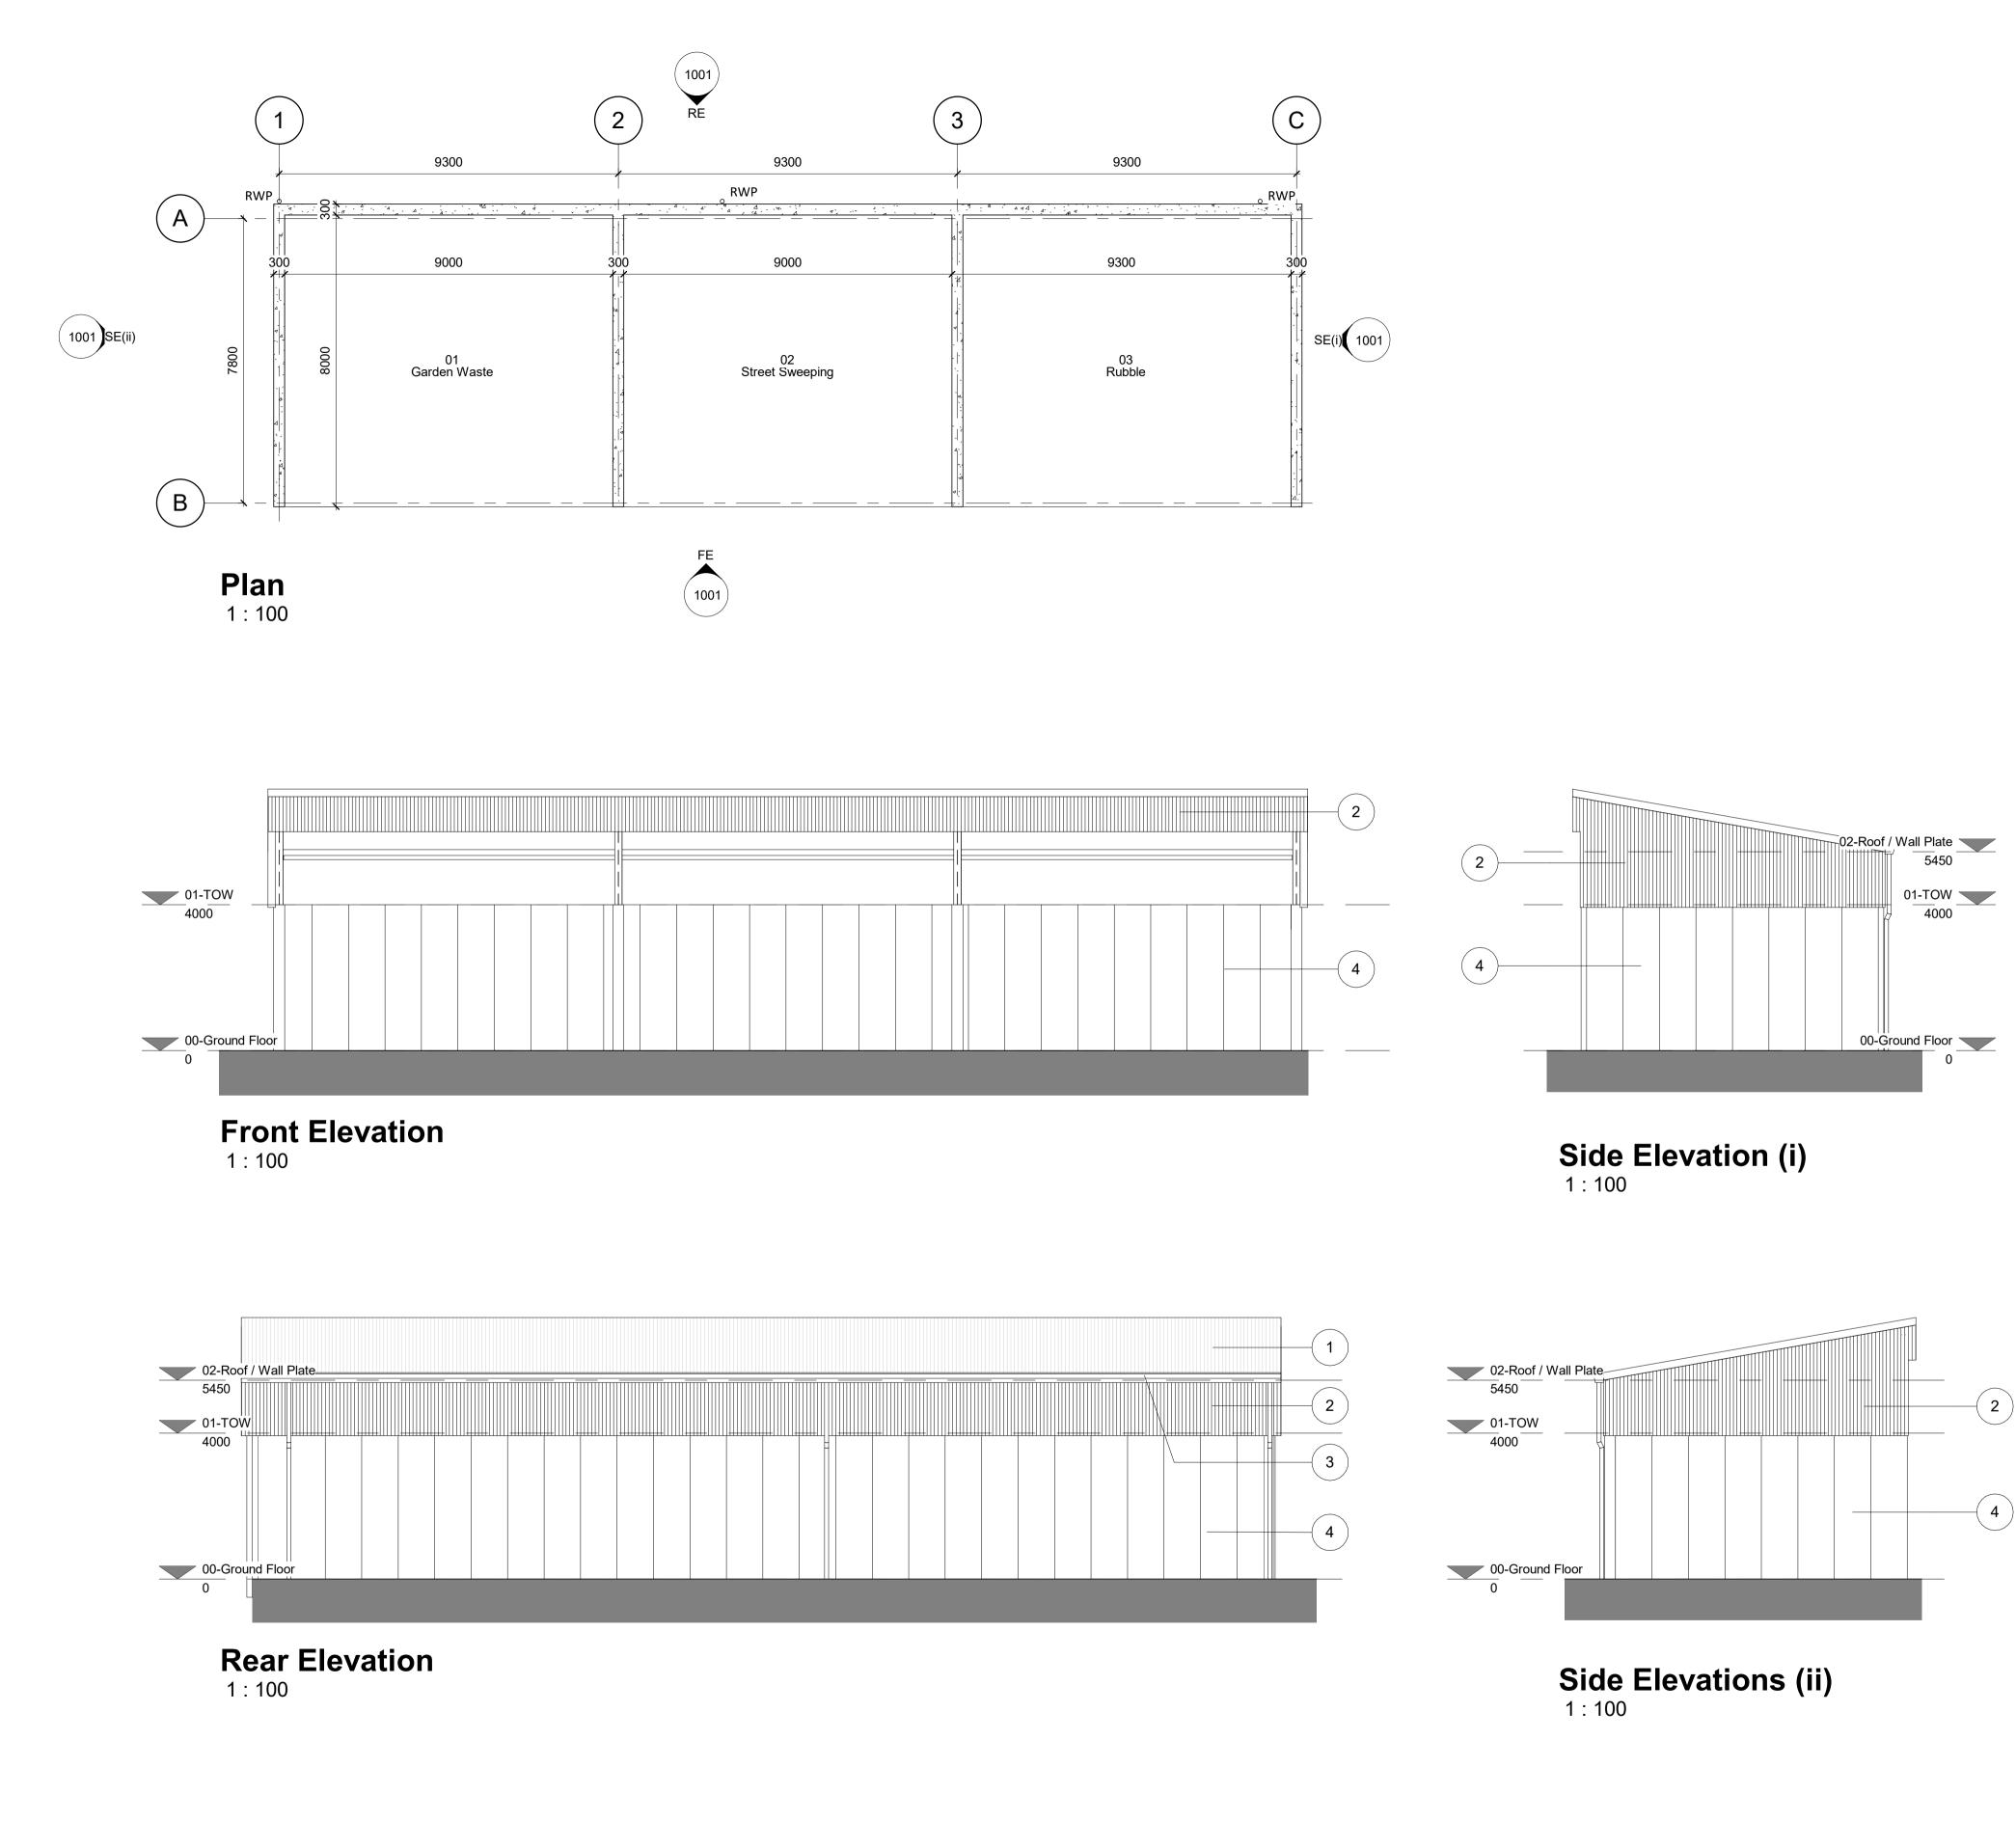

MATERIAL KEY

- 1 Profiled metal roof panel Colour TBC 2 Profiled metal wall panels Colour - TBC PPC aluminium profiled gutter/fascia & downpipes
  Colour - TBC
- (4) Concrete panel walling structure

| Revisi     | ons                                                                       |                                                 |             |            |     |          |  |
|------------|---------------------------------------------------------------------------|-------------------------------------------------|-------------|------------|-----|----------|--|
| Rev        | Date                                                                      | Description                                     |             |            | By  | Check    |  |
| P1         | 09.02.23                                                                  | Issued for Informaitor                          | n \ Comment | S          | KA  | DM       |  |
| P2         | 20.03.23                                                                  | Bay sizes increased to<br>in-accordance with cl |             | •          | КА  | DM       |  |
| Р3         | 04.05.23 Material key added and material types indicated<br>on elevations |                                                 |             | КА         | DM  |          |  |
|            |                                                                           |                                                 |             |            |     |          |  |
|            |                                                                           |                                                 |             |            |     |          |  |
|            |                                                                           |                                                 |             |            |     |          |  |
| Proje      | ct Title                                                                  | ounty Counc                                     |             |            |     |          |  |
| Lla        | ndudn                                                                     | o Junction V                                    | Vaste 7     | Fransfer   | Sit | e        |  |
| Sheet Name |                                                                           |                                                 |             |            |     |          |  |
| Οι         | ıt-build                                                                  | ing 01 - Plai                                   | ns & Ele    | evations   | S   |          |  |
| Purp       | ose of Issue                                                              |                                                 |             |            |     | Status   |  |
| Scale      |                                                                           | Date                                            | Drawn By    | Checked By |     | Office   |  |
| 1:         | 100@A1                                                                    | 09.02.23                                        |             | DM         |     | exham    |  |
| Jop N      |                                                                           |                                                 |             |            |     | Revision |  |
| 220        | 24 LJW-TACP-OB- XX-DR-A-1001 P3                                           |                                                 |             |            |     | Р3       |  |