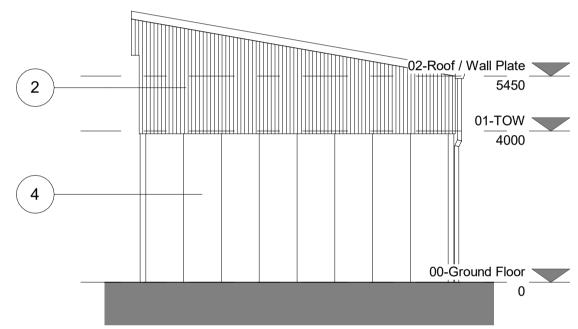

MATERIAL KEY

- 1 Profiled metal roof panel Colour TBC 2 Profiled metal wall panels Colour - TBC PPC aluminium profiled gutter/fascia & downpipes
  Colour - TBC
- (4) Concrete panel walling structure

| Revisi     | ons                                                                       |                                                 |             |            |     |          |  |
|------------|---------------------------------------------------------------------------|-------------------------------------------------|-------------|------------|-----|----------|--|
| Rev        | Date                                                                      | Description                                     |             |            | By  | Check    |  |
| P1         | 09.02.23                                                                  | Issued for Informaitor                          | n \ Comment | S          | KA  | DM       |  |
| P2         | 20.03.23                                                                  | Bay sizes increased to<br>in-accordance with cl |             | •          | КА  | DM       |  |
| Р3         | 04.05.23 Material key added and material types indicated<br>on elevations |                                                 |             | КА         | DM  |          |  |
|            |                                                                           |                                                 |             |            |     |          |  |
|            |                                                                           |                                                 |             |            |     |          |  |
|            |                                                                           |                                                 |             |            |     |          |  |
| Proje      | ct Title                                                                  | ounty Counc                                     |             |            |     |          |  |
| Lla        | ndudn                                                                     | o Junction V                                    | Vaste 7     | Fransfer   | Sit | e        |  |
| Sheet Name |                                                                           |                                                 |             |            |     |          |  |
| Οι         | ıt-build                                                                  | ing 01 - Plai                                   | ns & Ele    | evations   | S   |          |  |
| Purp       | ose of Issue                                                              |                                                 |             |            |     | Status   |  |
| Scale      |                                                                           | Date                                            | Drawn By    | Checked By |     | Office   |  |
| 1:         | 100@A1                                                                    | 09.02.23                                        |             | DM         |     | exham    |  |
| Jop N      |                                                                           |                                                 |             |            |     | Revision |  |
| 220        | 24 LJW-TACP-OB- XX-DR-A-1001 P3                                           |                                                 |             |            |     | Р3       |  |