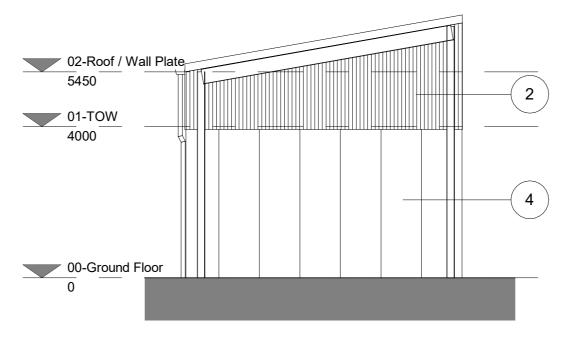

02-Roof / Wall Plate 5450 4000 00-Ground Floor

Front Elevation 1:100

1:100

Side Elevations (ii)

## NOTES:

All levels of floor and top of steel / concrete walls to be confirmed by structural engineer

Location, type and size of structural steel sections to be inaccordance with structural engineers detailed drawings

## MATERIAL KEY

- Profiled metal roof panel 1 Colour - TBC
- Profiled metal wall panels Colour - TBC
- PPC aluminium profiled gutter/fascia & downpipes Colour - TBC
- Concrete panel walling structure