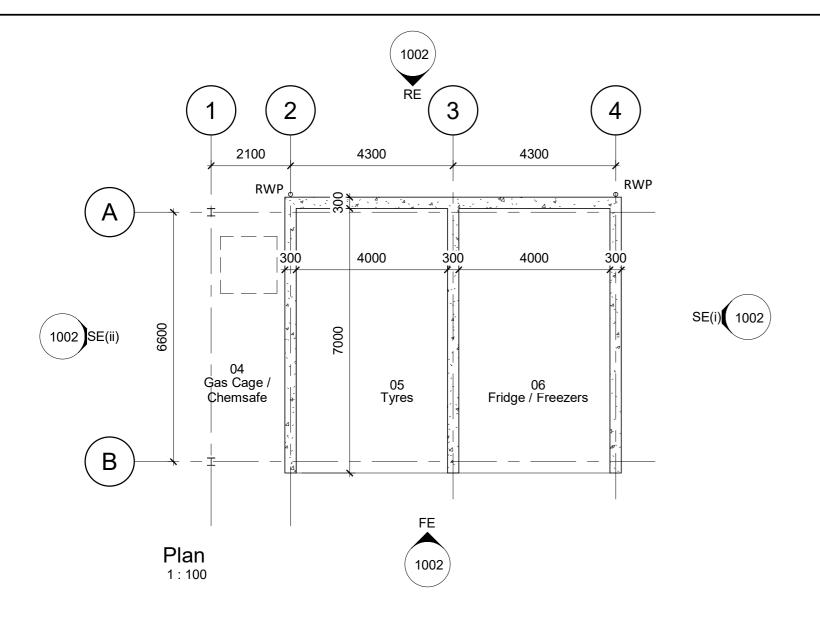

## MATERIAL KEY

- Profiled metal roof panel 1 Colour - TBC
- Profiled metal wall panels Colour - TBC
- PPC aluminium profiled gutter/fascia & downpipes Colour - TBC
- Concrete panel walling structure